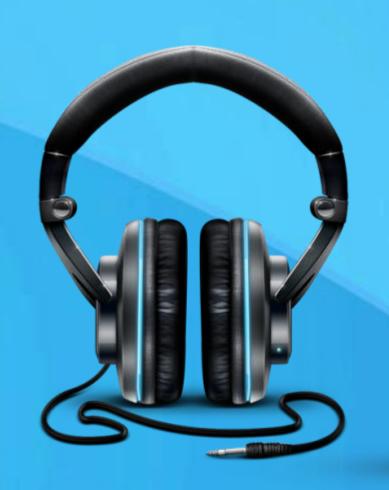

CROSS







www.mafemobile.com









#### **BATTERY**

With its massive 1800 mAh battery, the MAFE CROSS has a good talk Time that keep you connected with friends and family uninterrupted.





### **CALL RECORDER**

Can't remember the details of list night's chat? You don't have to. With auto call recording, the MAFE CROSS puts any conversation on the record.









## LOUDSPEAKER

#### **POWERFUL TORCH**

Stay away from the dark with the in-built torch feature. Never spend a dull moment bid goodbye to the dark with the MAFE CROSS













Upto 500 Contacts



Upto 100 Messages





Enjoy your
Music with 3.5
mm jack

With Music Player and FM with Recording







## **GAMES**

**Kandy Crash** 



















Hindi, English, Tamil & Gujarati





0

3 (T-3)) DEF

6 전-벡

**9** य-ह wxyz

# \$

**M**afe

2 新·東 ABC

5 <sup>ਚ-ਸ</sup> JKL

B 대자

0 🛨

1 99

4 क-ड

フィース PQR®

**X** ‡₺







1.8" Display



1800mAh Battery



Digital Camera



Call Recording



**Dual SIM** 



Mp3, Mp4, 3gp



Expandable Memory up to16 GB



FM Radio with recording



Games



Internet, BT



**Powerful Torch** 



Loud Sound

# THANK YOU