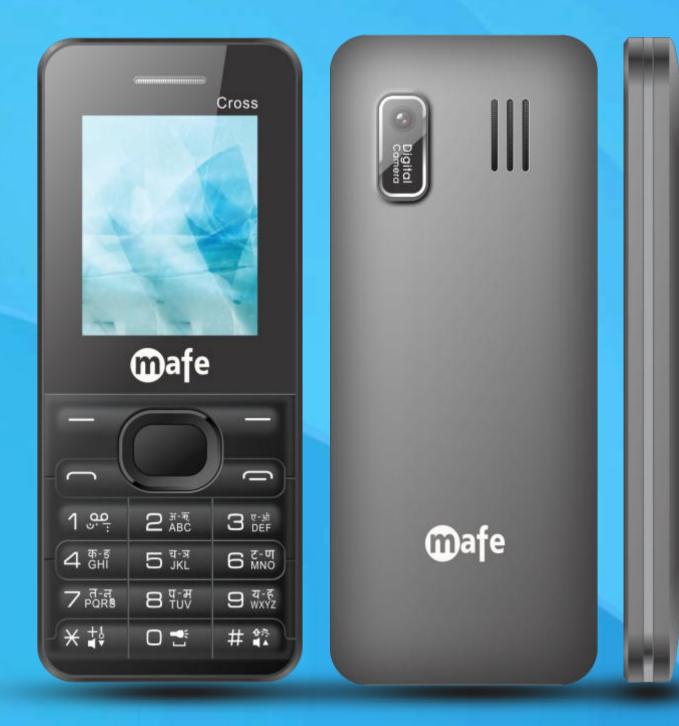

CROSS

www.mafemobile.com

フィース PQR®

**X** ‡₺

1.8" Display

1800mAh Battery

Digital Camera

Call Recording

**Dual SIM** 

Mp3, Mp4, 3gp

Expandable Memory up to16 GB

FM Radio with recording

Games

Internet, BT

**Powerful Torch** 

Loud Sound