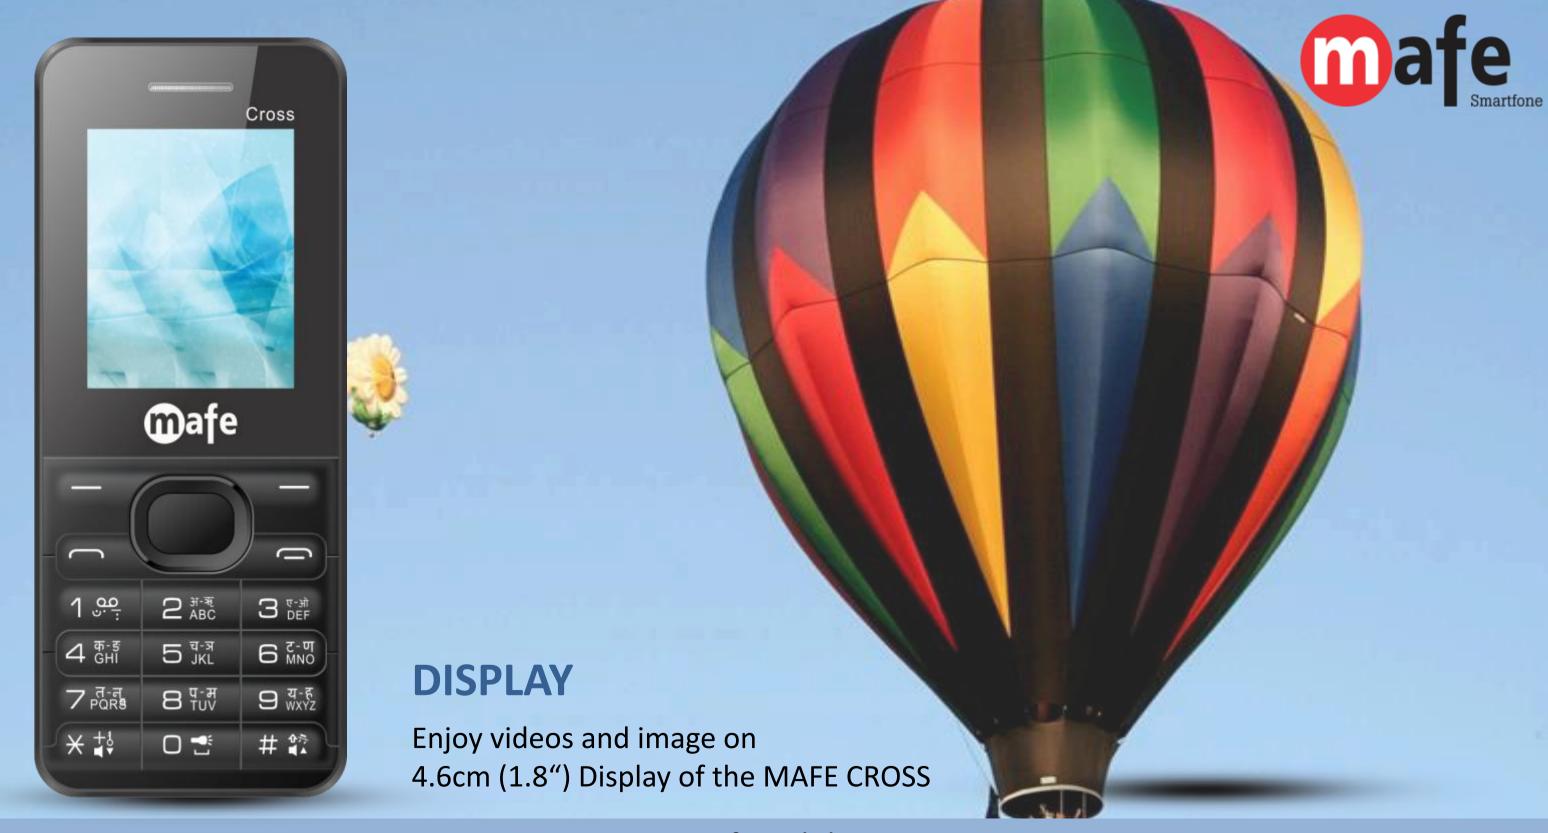

フィース PQR®

**X** ‡₺

1.8" Display

1800mAh Battery

Digital Camera

Call Recording

**Dual SIM** 

Mp3, Mp4, 3gp