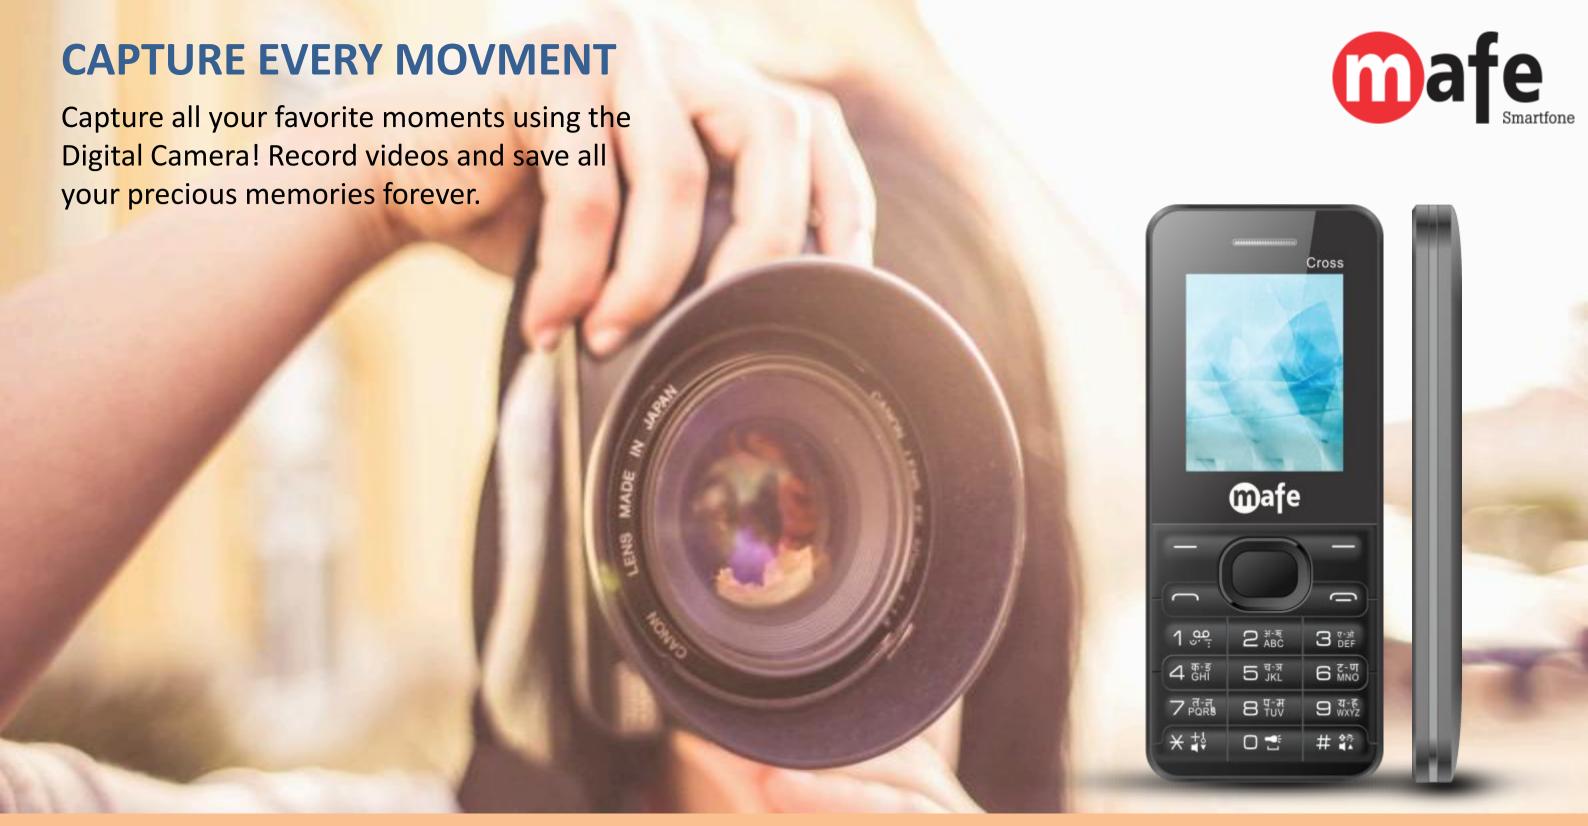

フィース PQR®

**X** ‡₺

1.8" Display

1800mAh Battery

Digital Camera

Call Recording

**Dual SIM** 

Mp3, Mp4, 3gp