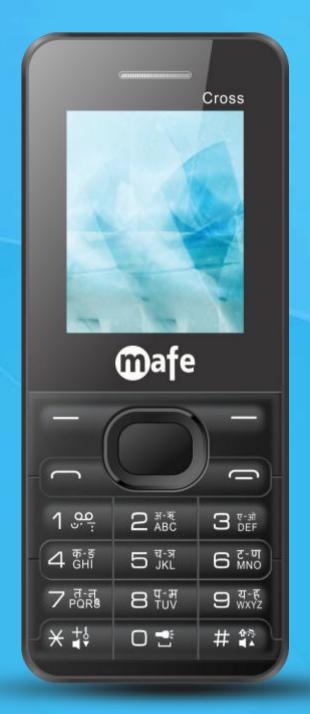

CROSS

www.mafemobile.com

フィース PQR®

**X** ‡₺

1.8" Display

1800mAh Battery

Digital Camera

Call Recording

**Dual SIM** 

Mp3, Mp4, 3gp

Expandable Memory up to16 GB

FM Radio with recording

Games

Internet, BT

**Powerful Torch** 

Loud Sound