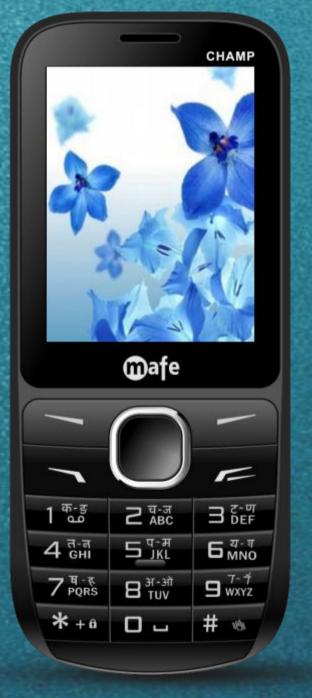

CHAMP

# CHAMP

2.4" Display

1350mAh Battery

Digital Camera

Call Recording

Dual SIM

Mp3, Mp4, 3gp

Expandable Memory up to16 GB

FM Radio with recording

Games

Internet, BT

Powerful Torch

Loud Sound