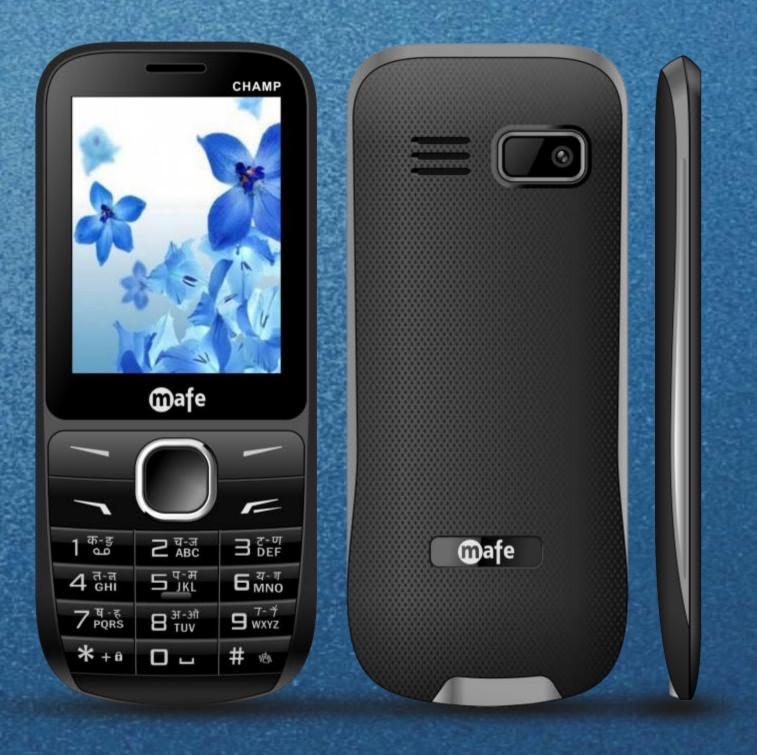

# CHAMP

2.4" Display

1350mAh Battery

Digital Camera

Call Recording

Dual SIM

Mp3, Mp4, 3gp

Expandable Memory up to16 GB