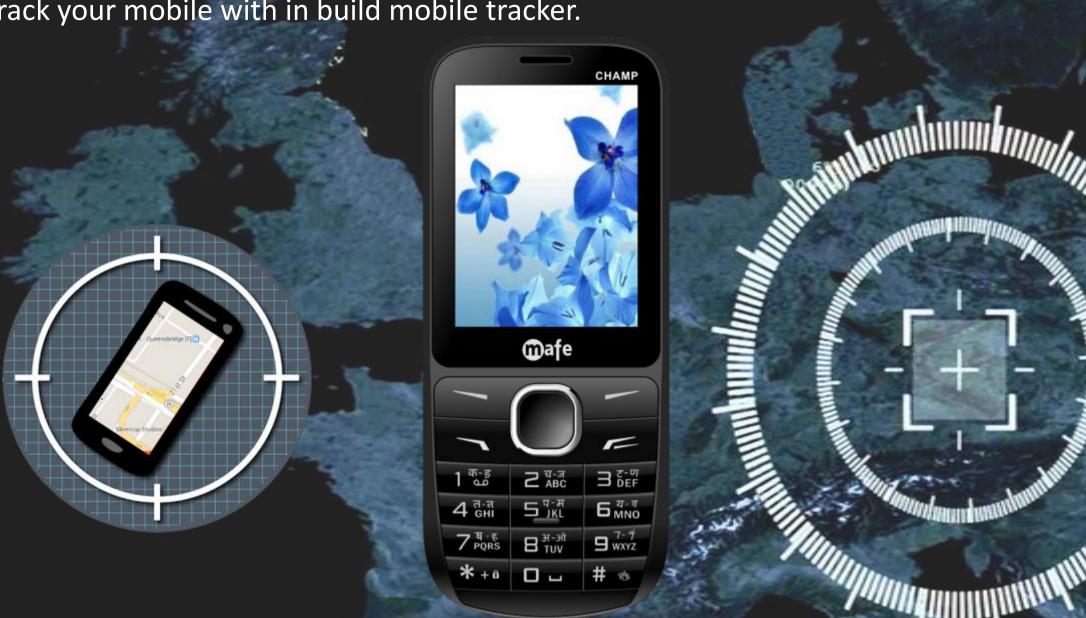

#### **MOBILE TRACKER**

We believe in keeping your mobile safe.

Track your mobile with in build mobile tracker.

Upto 200 Messages

Enjoy your
Music with 3.5
mm jack

With Music Player and FM with Recording