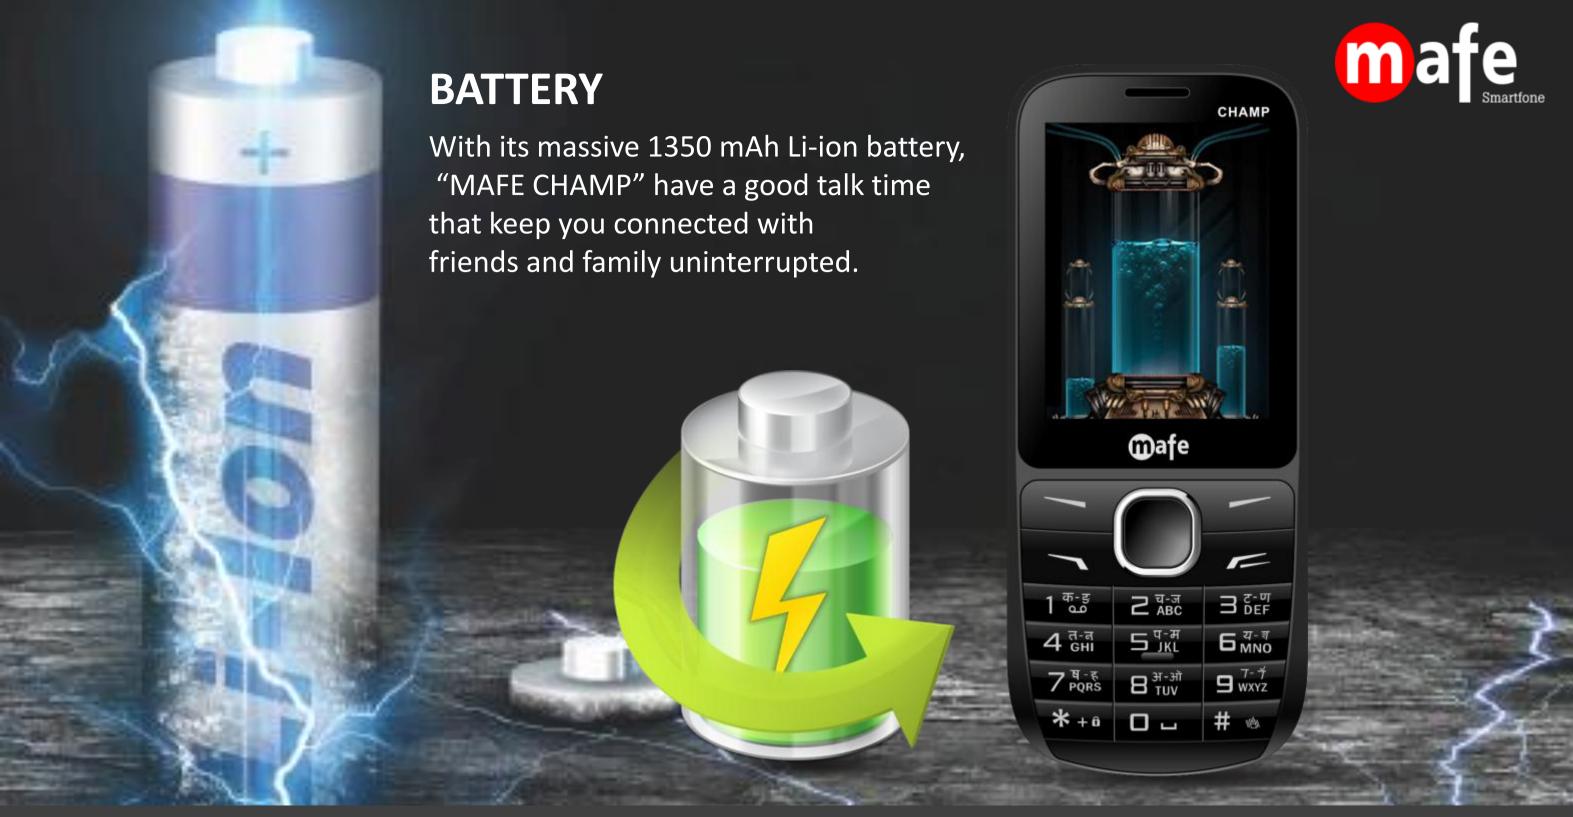

# CHAMP

2.4" Display

1350mAh Battery

Digital Camera

Call Recording

Dual SIM

Mp3, Mp4, 3gp

Expandable Memory up to16 GB