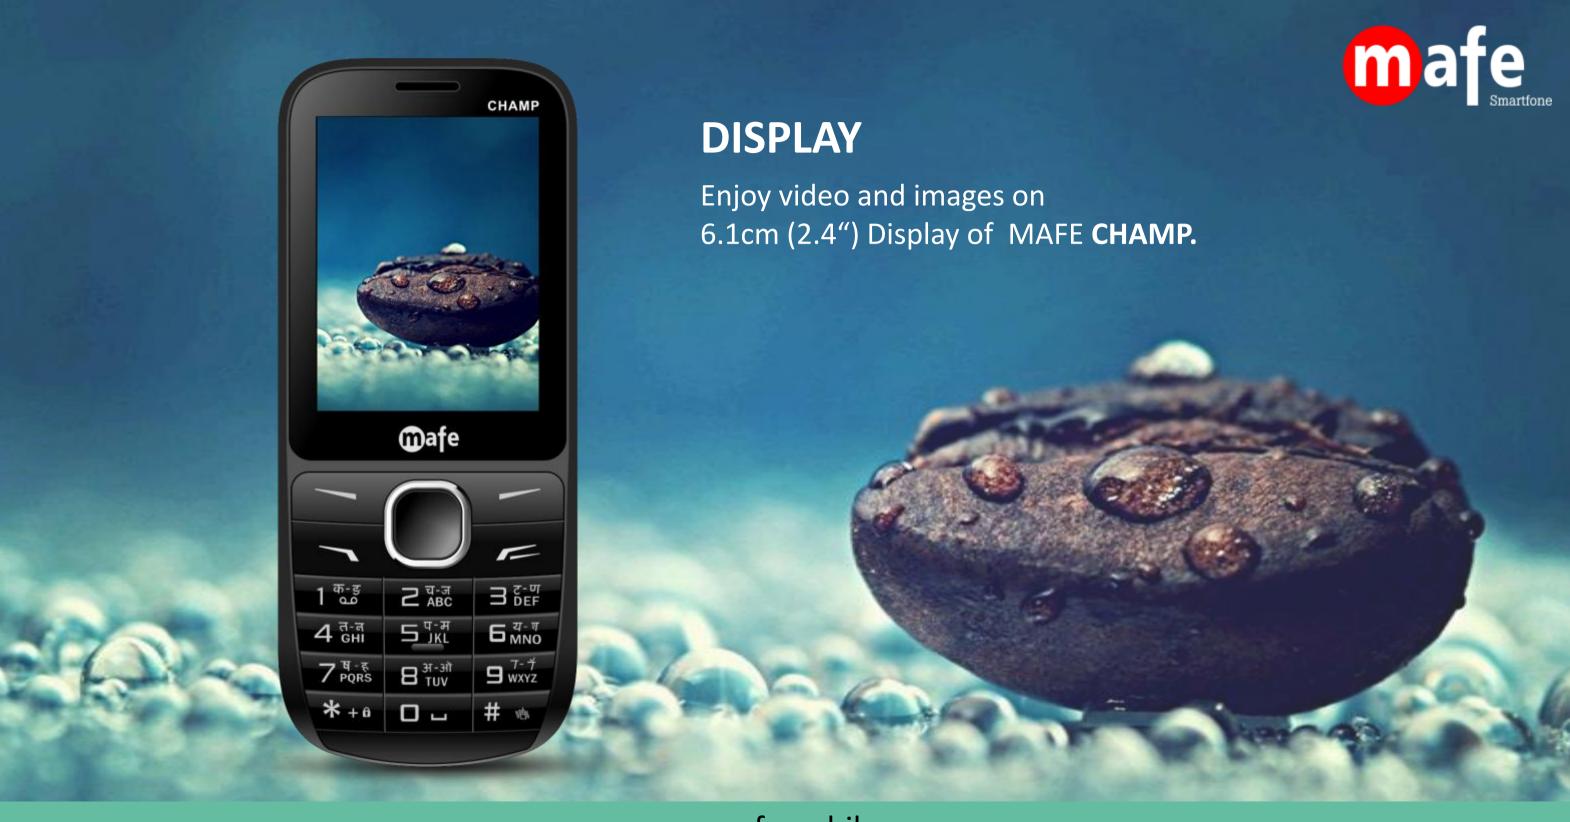

# CHAMP

2.4" Display

1350mAh Battery

Digital Camera

Call Recording

Dual SIM

Mp3, Mp4, 3gp

Expandable Memory up to16 GB