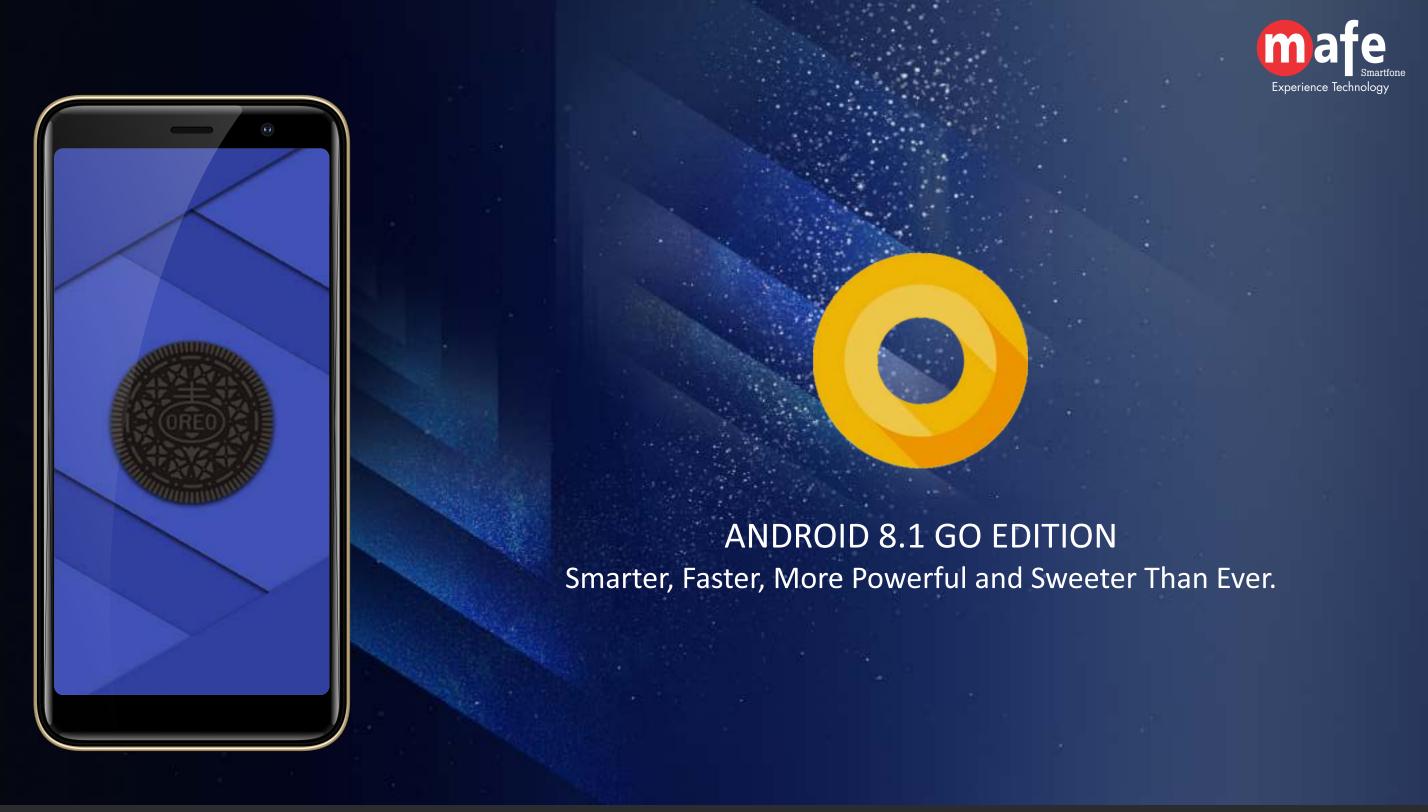

www.mafemobile.com

www.mafemobile.com

13.56cm (5.34) 18:9 Aspect Ratio

Android 8.1 (Go Edition)

Fingerprint Sensor