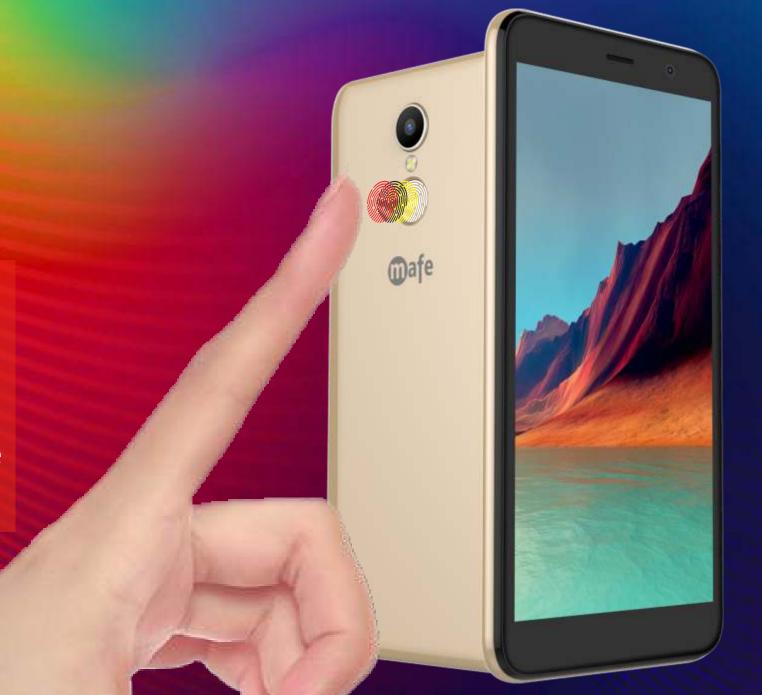

## FINGERPRINT SENSOR ONE TOUCH ACCESS

Say goodbye to number code and different patterns as this device comes with one-touch access that makes sure your fingerprint is enough to unlock.