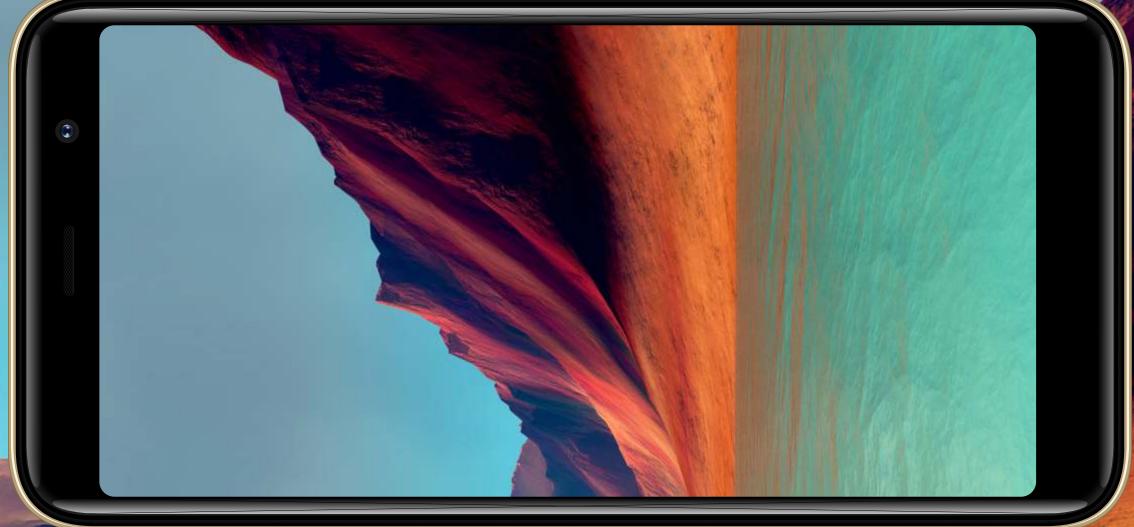

## 18:9 ASPECT RATIO DISPLAY FOR A MORE IMMERSICE EXPERIENCE

With this smartphone you will find fun in the details. Featuring a 13.56 cm (5.34 inch) display, this device will make your next gaming or movie session full of pleasure with its magnificent brilliance.