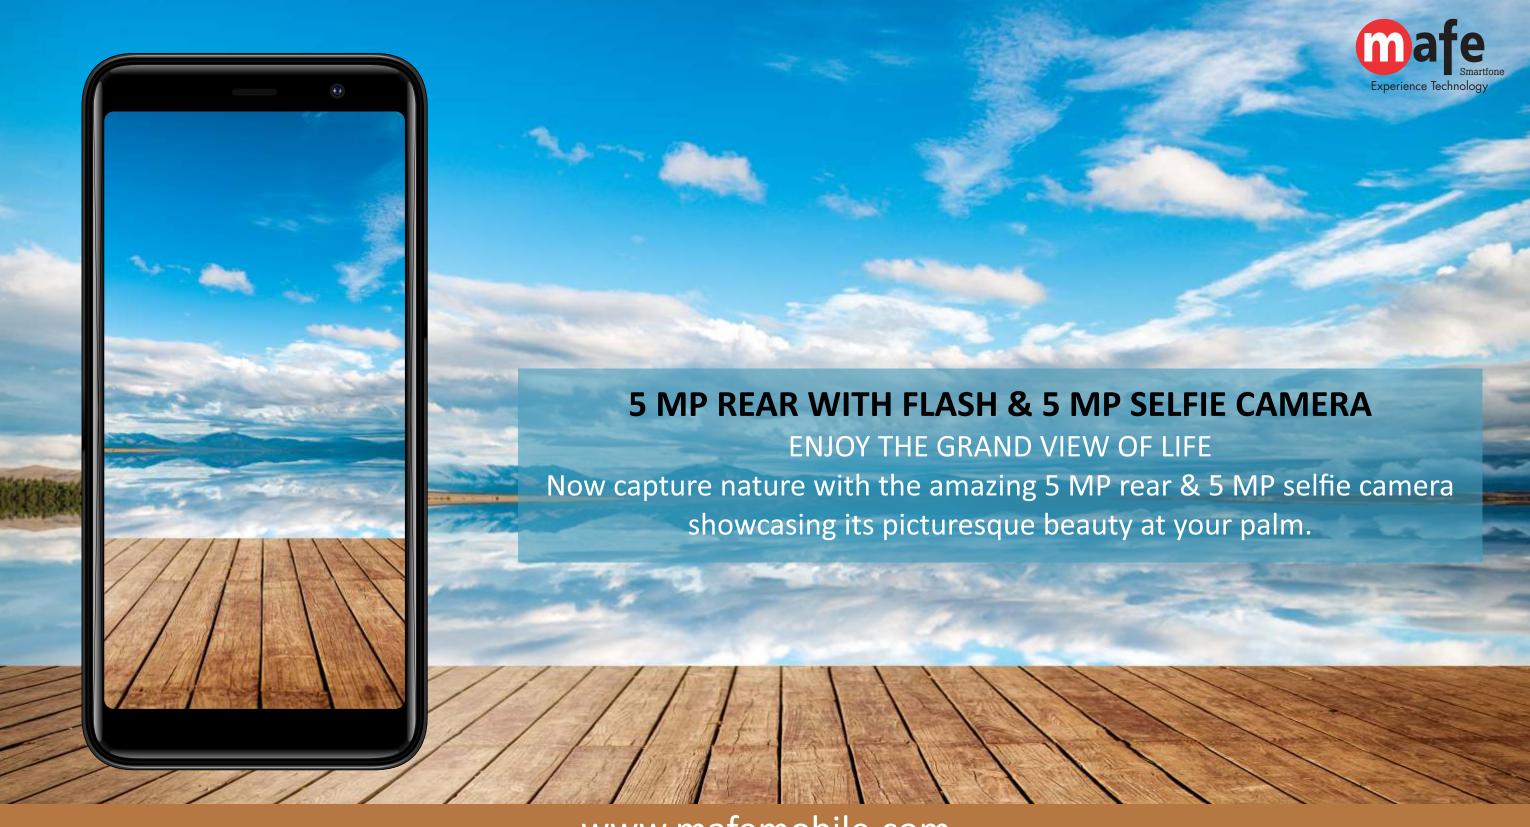

## 18:9 ASPECT RATIO DISPLAY FOR A MORE IMMERSICE EXPERIENCE

With this smartphone you will find fun in the details. Featuring a 13.56 cm (5.34 inch) display, this device will make your next gaming or movie session full of pleasure with its magnificent brilliance.