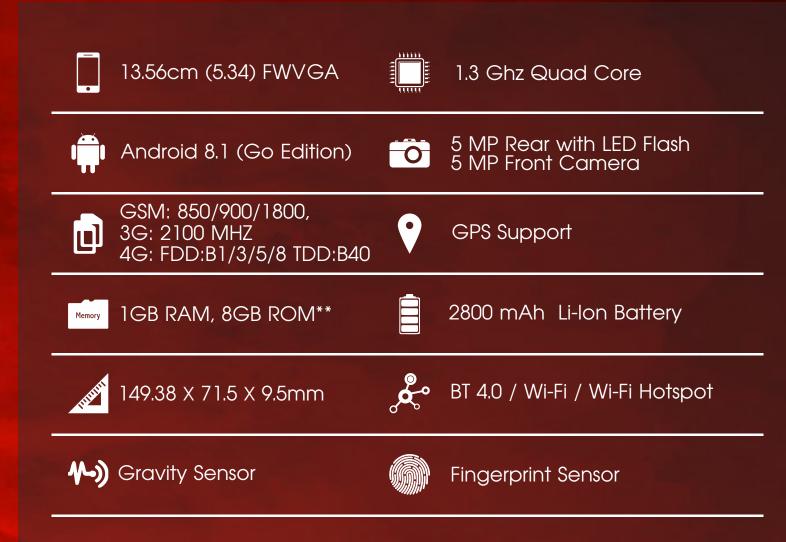

## 18:9 ASPECT RATIO DISPLAY FOR A MORE IMMERSICE EXPERIENCE

With this smartphone you will find fun in the details. Featuring a 13.56 cm (5.34 inch) display, this device will make your next gaming or movie session full of pleasure with its magnificent brilliance.

## **QUAD CORE PROCESSOR**

1.3 Ghz Quad core processor allows to do multi tasking with several programs at the same time. It increases efficiency, high performance, high speed browsing and can also simultaneously handle multiple threads at a faster rate.

www.mafemobile.com

www.mafemobile.com

13.56cm (5.34) 18:9 Aspect Ratio

Android 8.1 (Go Edition)

Fingerprint Sensor