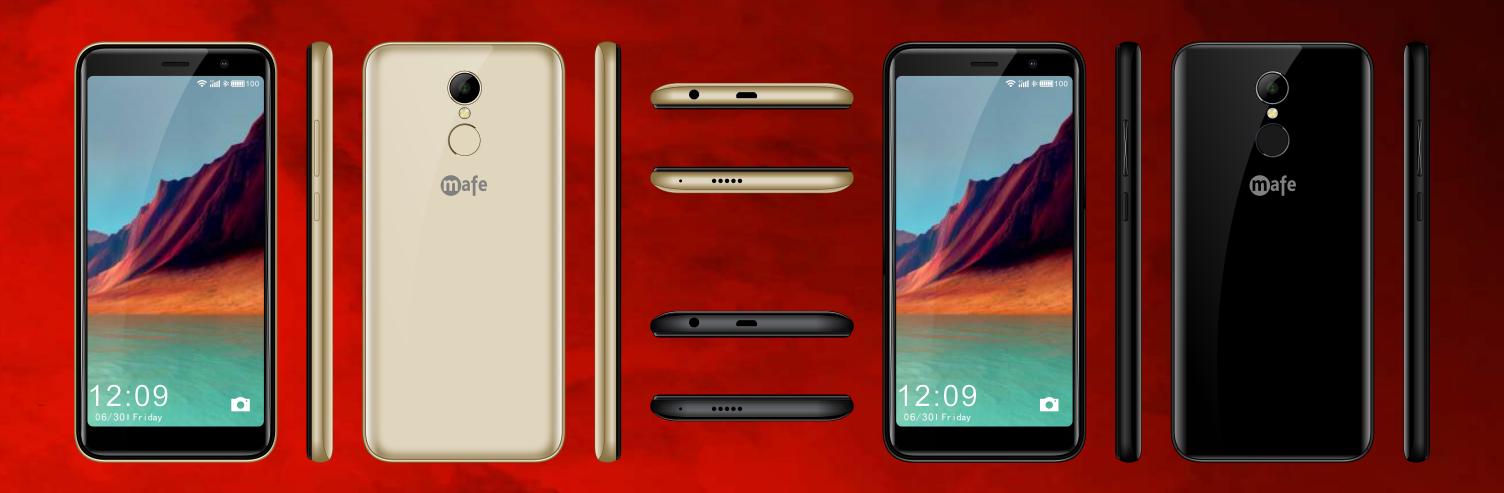

## **SLEEK DESIGN TO MATCH THE STYLISH YOU**

The slim design and natural curves of Mafe Z1 make it a joy to hold.

www.mafemobile.com