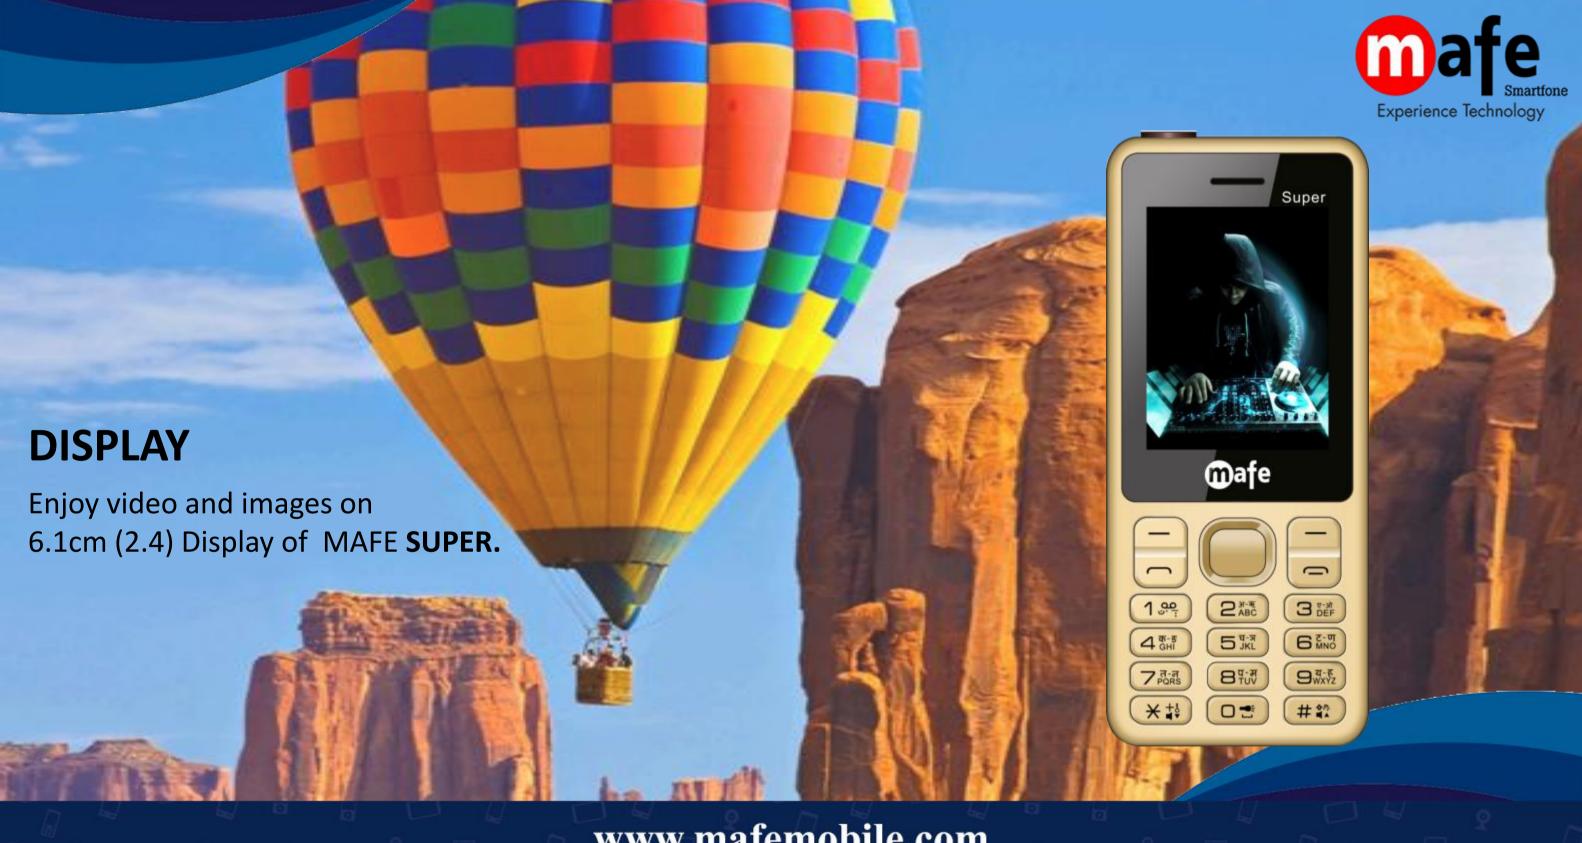

# Super

6.1cm (2.4) Display

2400mAh Battery

Digital Camera

Call Recording

Dual SIM

Mp3, Mp4, 3gp

Expandable Memory up to16 GB