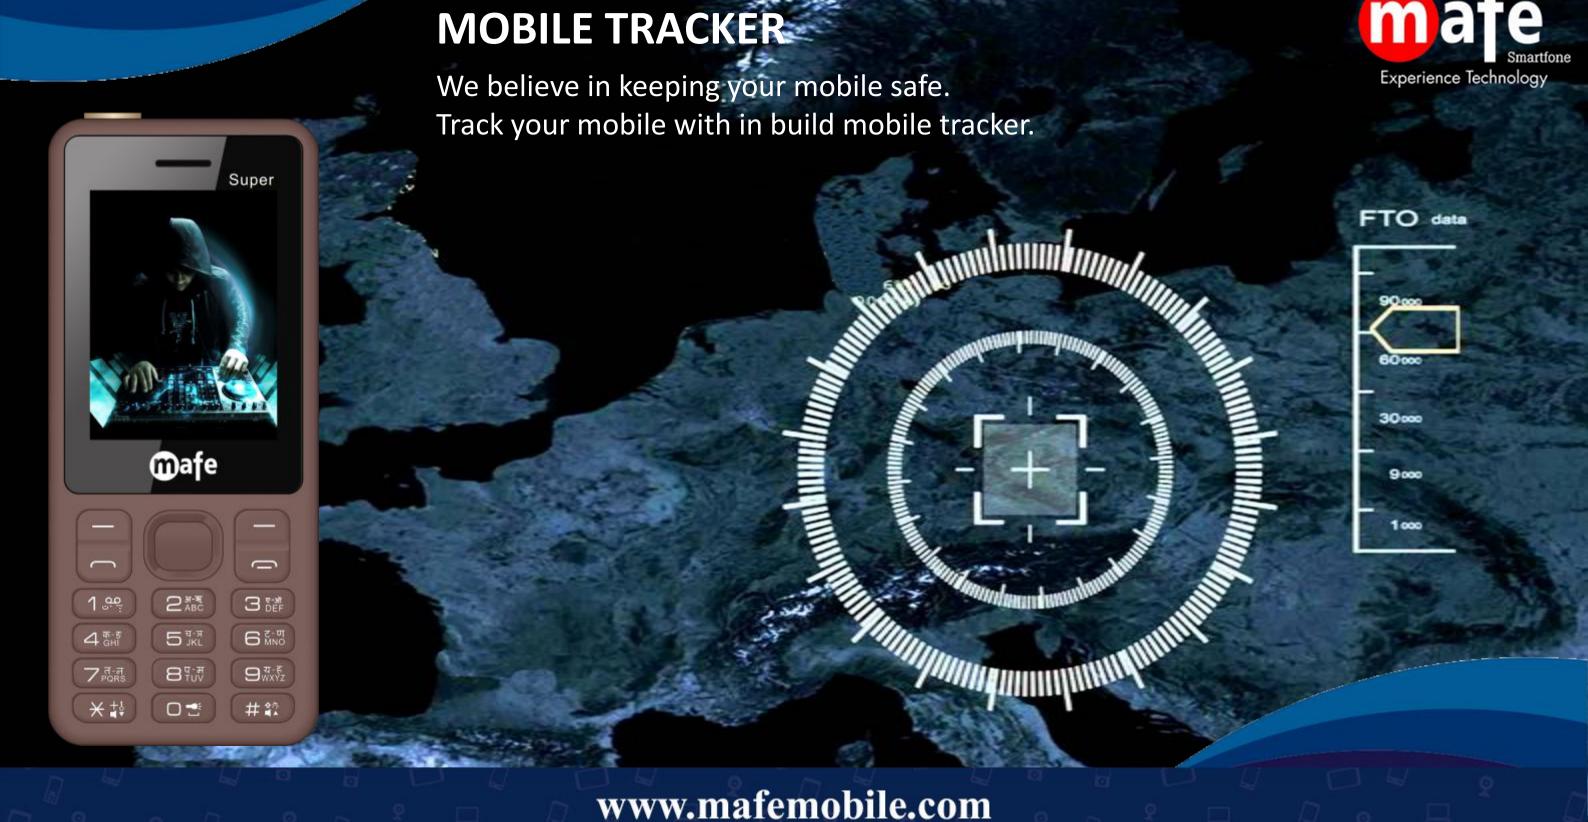

# Super

www.mafemobile.com















Capture all your favorite moments using

Digital Camera! Record videos and save all
your precious memories forever.







### **DJ SPEAKER**







www.mafemobile.com





Experience Technology



### **VIBRATOR**







www.mafemobile.com







#### CALL RECORDER

Can't remember details of last night's chat?
You don't have to. With auto call recording,
MAFE SUPER puts any conversation on record.



#### **POWERFUL TORCH**

Stay away from dark with the in-built torch feature. Never spend dull moment. Bid goodbye to dark with **MAFE SUPER.** 











Upto 500 Contacts



Upto 100 Messages









## **GAMES**













# MULTI LANGUAGE

# Super







6.1cm (2.4) Display



2400mAh Battery



Digital Camera



Call Recording



Dual SIM



Mp3, Mp4, 3gp



Expandable Memory up to16 GB



FM Radio



Games



Vibrator



Powerful Torch



Loud Sound



### THANK YOU