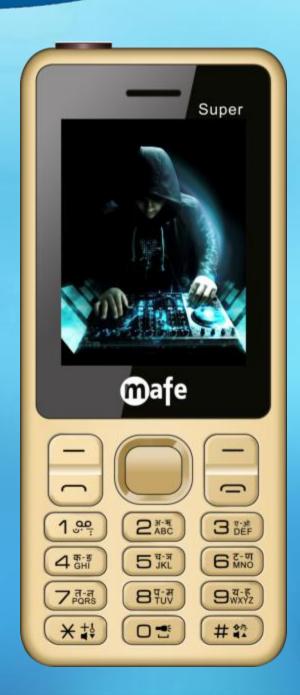

### **DJ SPEAKER**

www.mafemobile.com

Experience Technology

# Super

6.1cm (2.4) Display

2400mAh Battery

Digital Camera

Call Recording

Dual SIM

Mp3, Mp4, 3gp

Expandable Memory up to16 GB