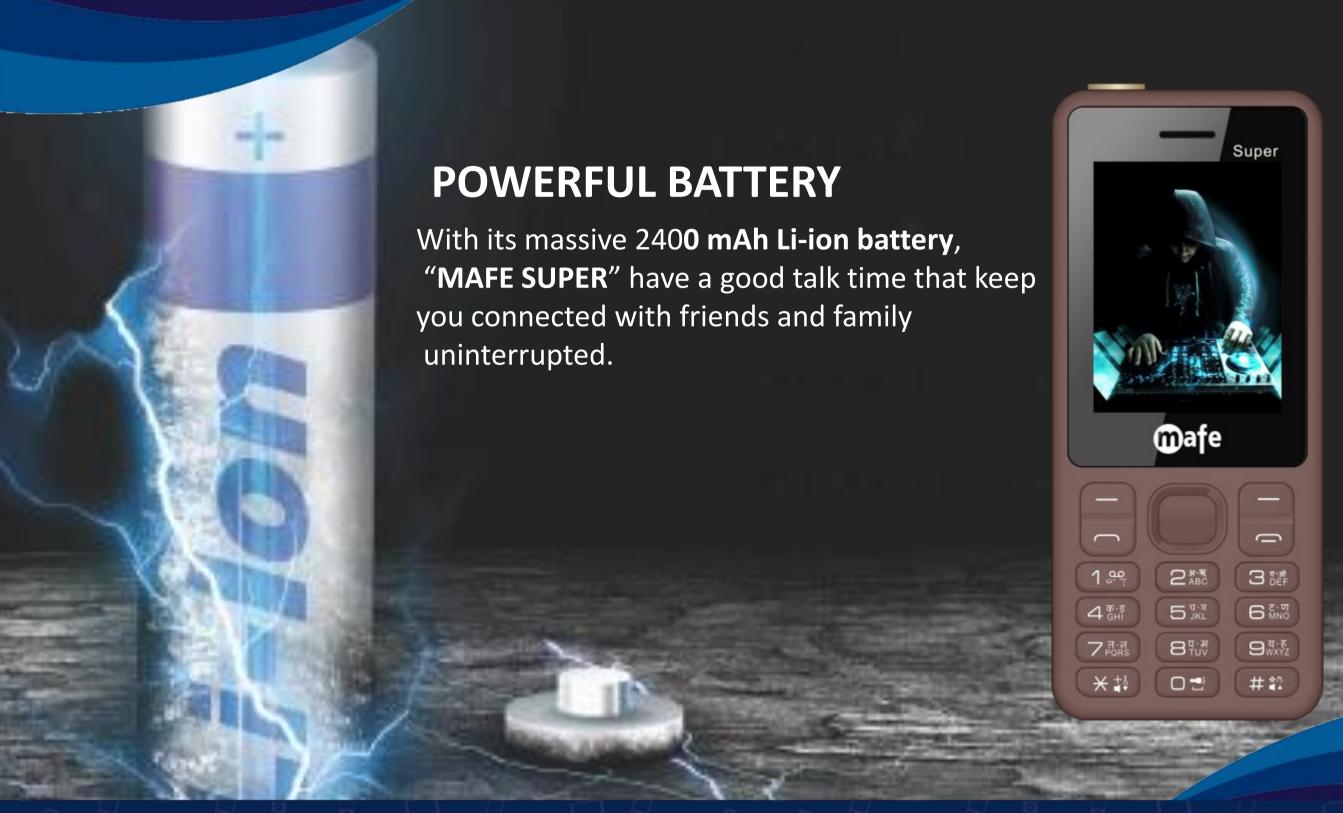

# Super

6.1cm (2.4) Display

2400mAh Battery

Digital Camera

Call Recording

Dual SIM

Mp3, Mp4, 3gp

Expandable Memory up to16 GB