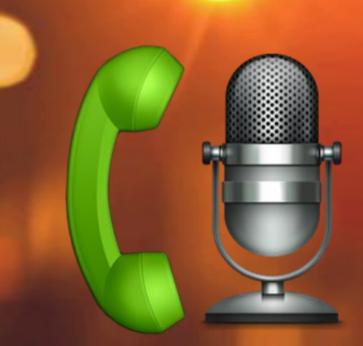

#### CALL RECORDER

Can't remember details of last night's chat?
You don't have to. With auto call recording,
MAFE SUPER puts any conversation on record.