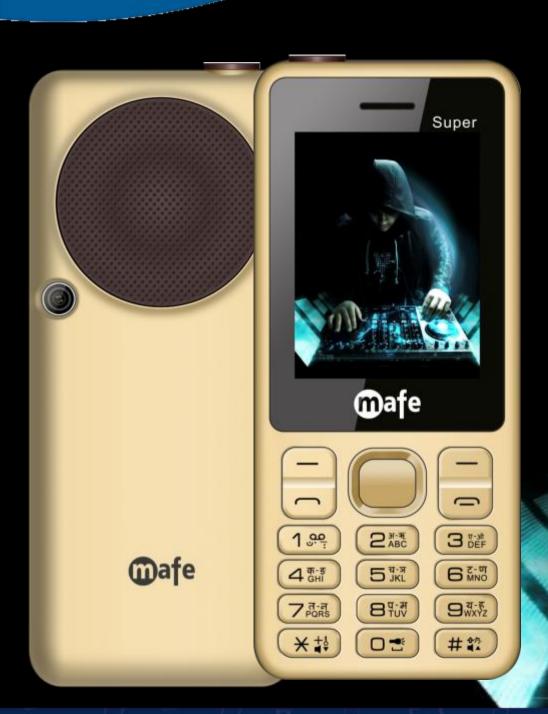

### **DJ SPEAKER**

www.mafemobile.com

Experience Technology

# Super

6.1cm (2.4) Display

2400mAh Battery

Digital Camera

Call Recording

Dual SIM

Mp3, Mp4, 3gp

Expandable Memory up to16 GB

FM Radio

Games

Vibrator

Powerful Torch

Loud Sound