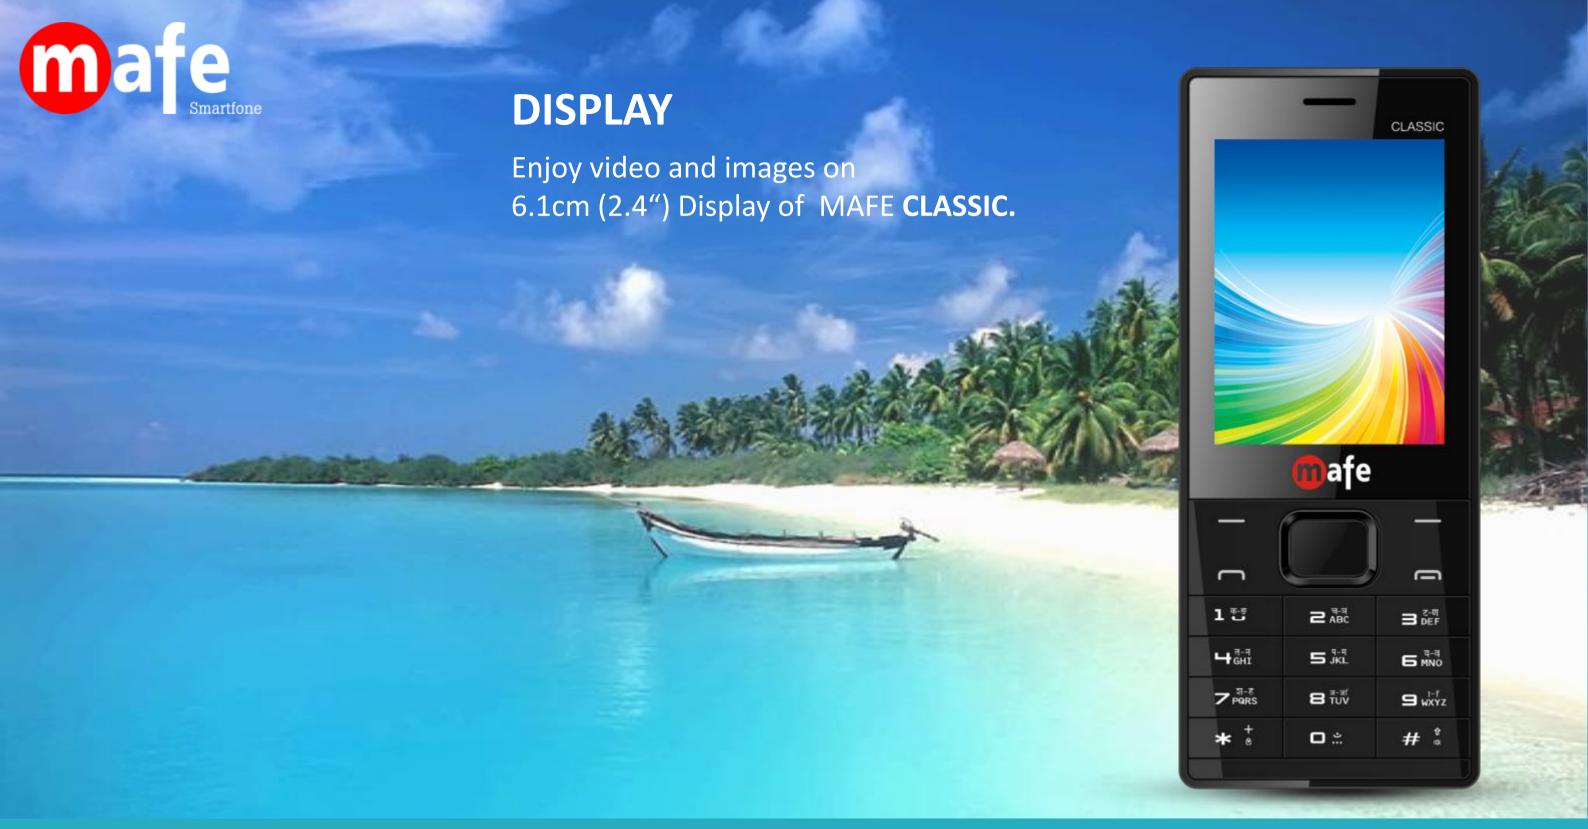

### Classic

Digital Camera

2.4" Display

1800mAh Battery

Call Recording

Expandable Memory up to16 GB

Dual SIM

Internet, BT