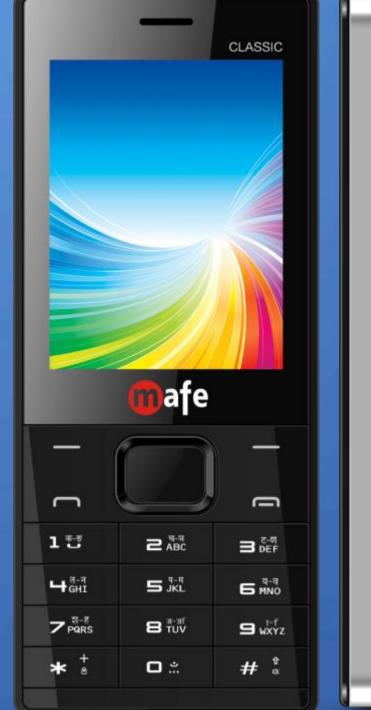

# CONTRACTOR Smartfone

Classic

### Classic

Digital Camera

2.4" Display

1800mAh Battery

Call Recording

Expandable Memory up to16 GB

Dual SIM

Internet, BT