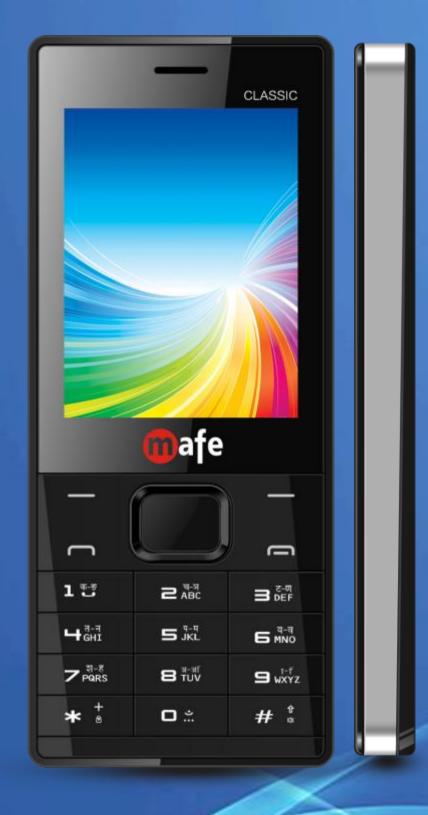

# CONTRACTOR Smartfone

Classic

### Classic

Digital Camera

2.4" Display

1800mAh Battery

Call Recording

Expandable Memory up to16 GB

Dual SIM

Internet, BT