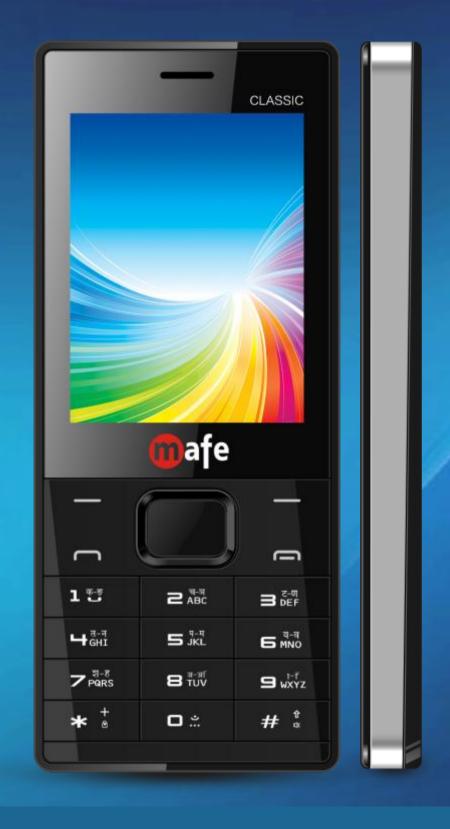

# CONTRACTOR Smartfone

Classic

### Classic

Digital Camera

2.4" Display

1800mAh Battery

Call Recording

Expandable Memory up to16 GB

Dual SIM

Internet, BT