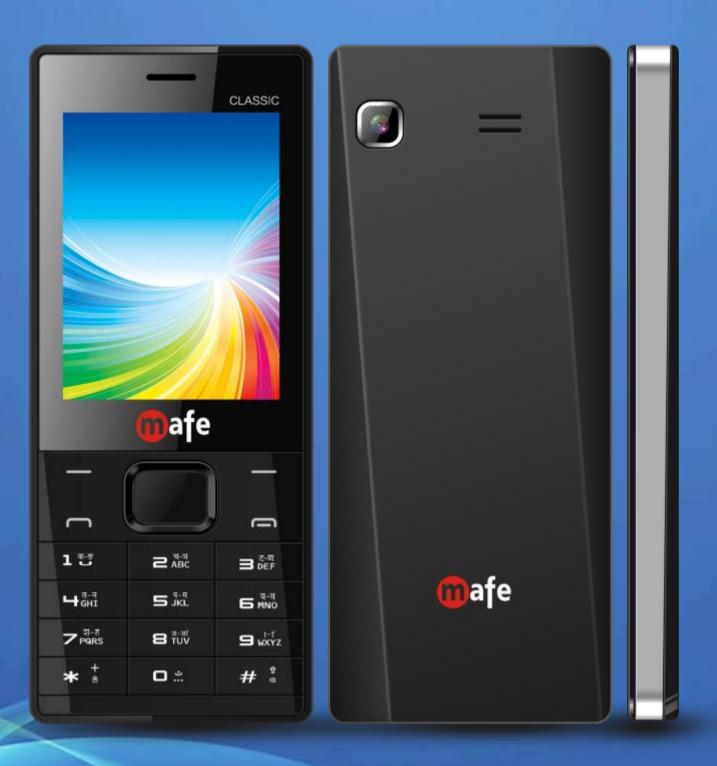

# CONTRACTOR Smartfone

Classic

### Classic

Digital Camera

2.4" Display

1800mAh Battery

Call Recording

Expandable Memory up to16 GB

Dual SIM

Internet, BT