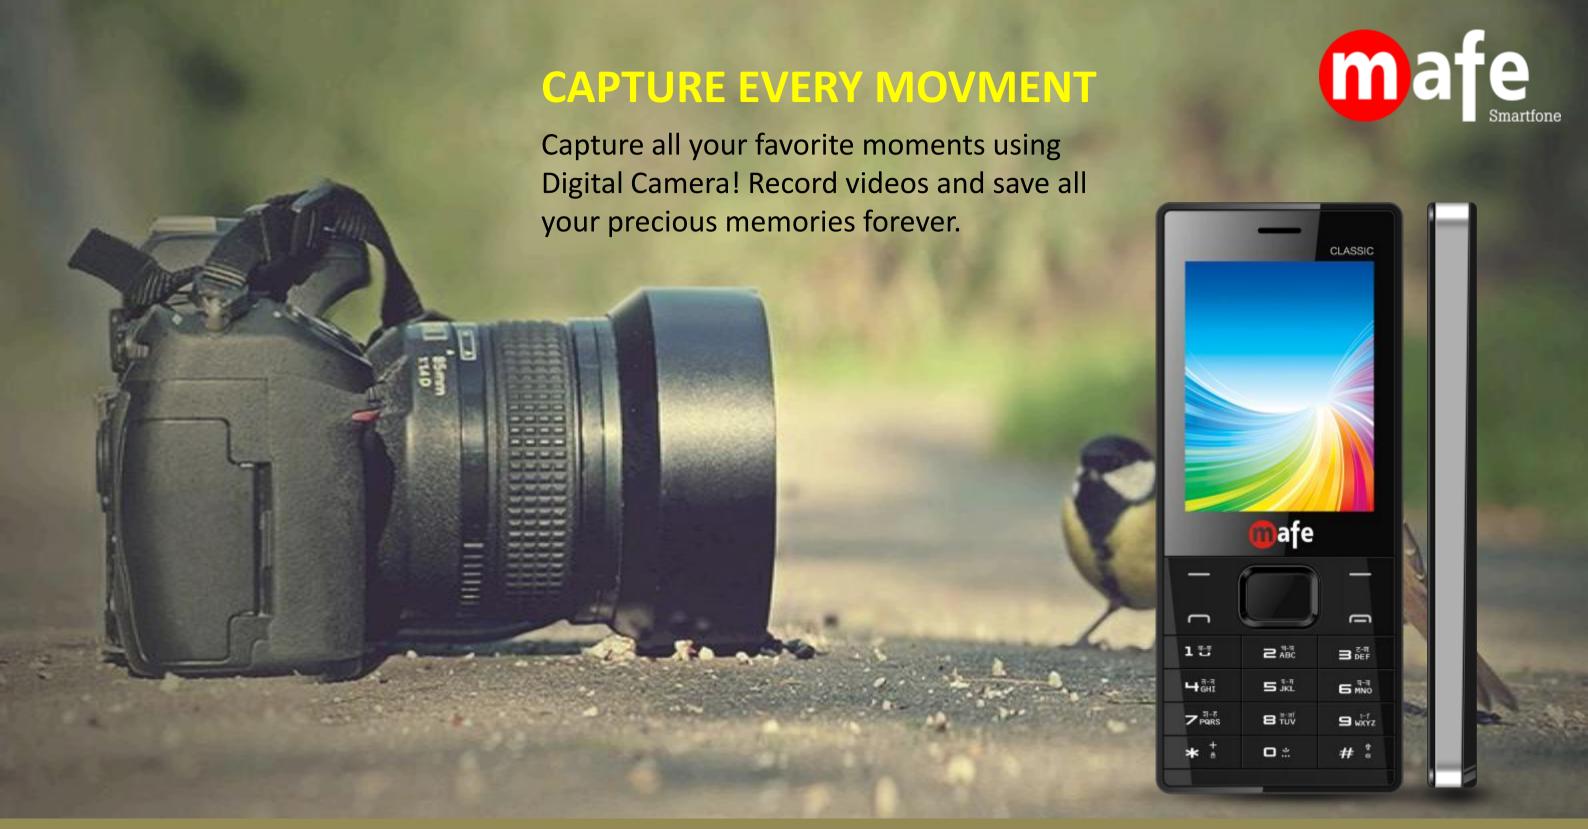

### Classic

Digital Camera

2.4" Display

1800mAh Battery

Call Recording

Expandable Memory up to16 GB

Dual SIM

Internet, BT