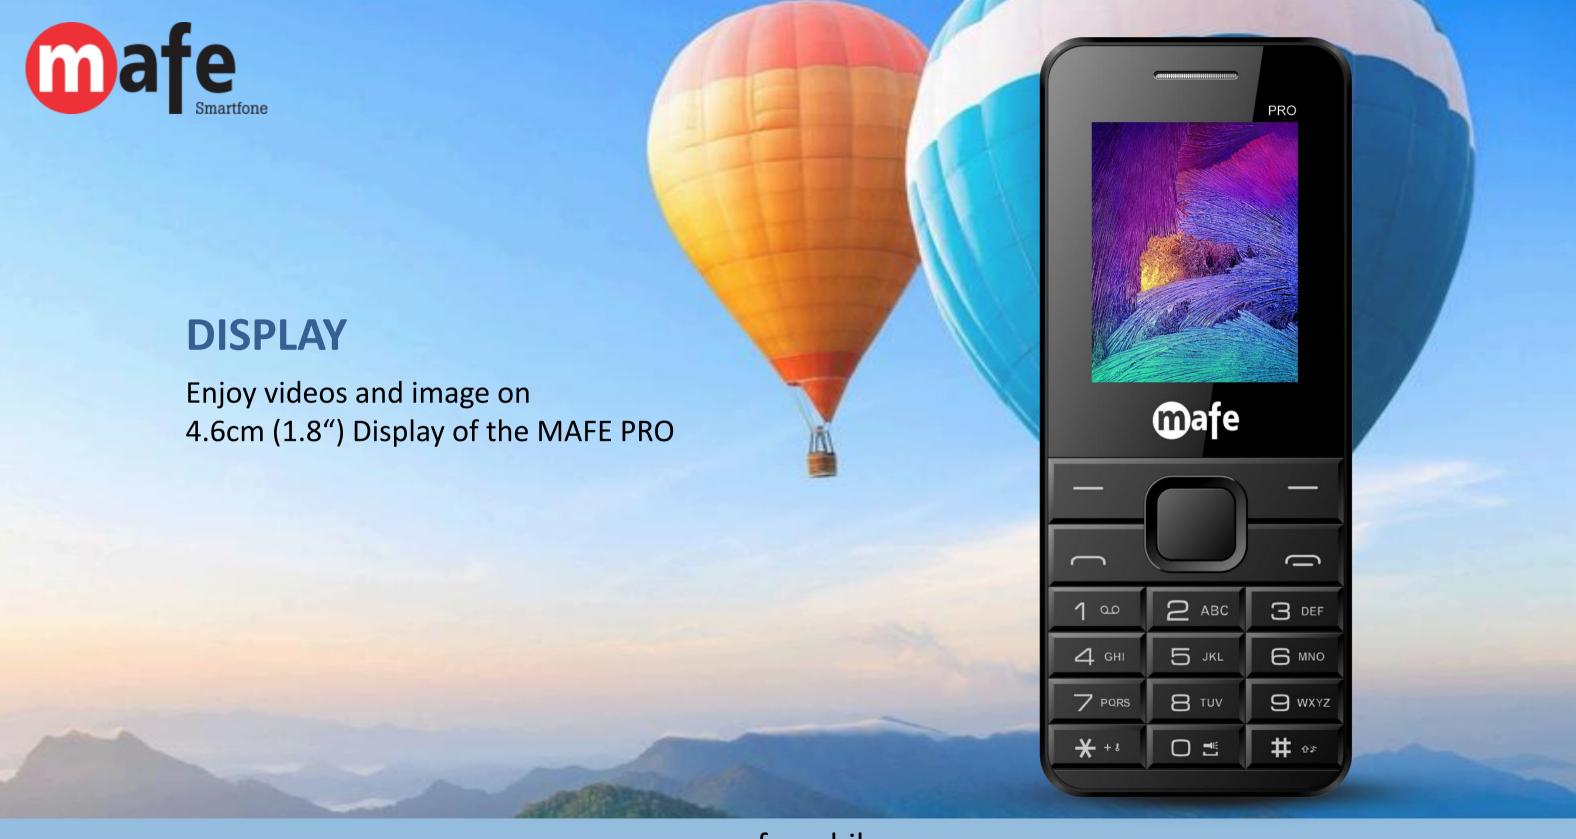

# matfone

pro







#### **CAPTURE EVERY MOVMENT**



Capture all your favorite moments using the Digital Camera! Record videos and save all your precious memories forever.









#### **BATTERY**

With its massive 1800 mAh battery, the MAFE PRO has a good talk Time that keep you connected with friends and family uninterrupted.





#### **CALL RECORDER**

Can't remember the details of list night's chat? You don't have to. With auto call recording, the MAFE PRO puts any conversation on the record.









## LOUDSPEAKER

### **POWERFUL TORCH**

Stay away from the dark with the in-built torch feature. Never spend a dull moment bid goodbye to the dark with the MAFE PRO











Upto 500 Contacts



Upto 100 Messages





Enjoy your
Music with 3.5
mm jack

With Music Player and Wireless FM with Recording