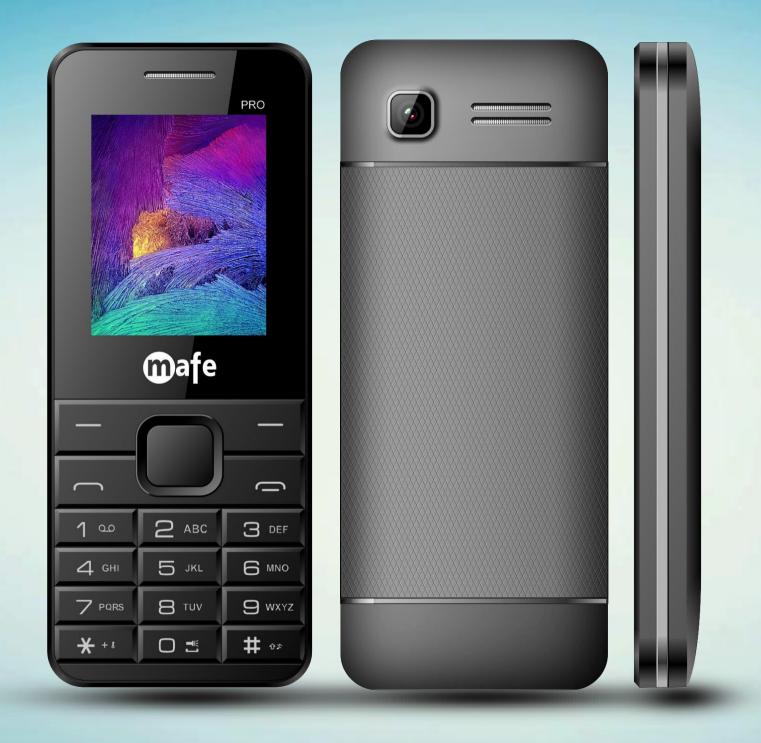

# matfone

pro

## LANGUAGE

Hindi, English, Tamil & Gujarati

1.8" Display

1800mAh Battery

Digital Camera

Call Recording

Dual SIM

Mp3, Mp4, 3gp

Expandable Memory up to16 GB

FM Radio with recording

Games

Internet, BT

Powerful Torch

Loud Sound