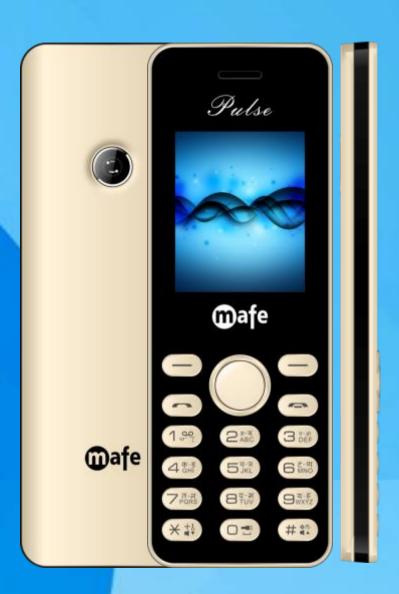

Pulse

**DISPLAY** 

Enjoy video and images on 4.6cm (1.8) Display of MAFE Pulse.

## **BATTERY**

With its massive 800 mAh Li-ion battery, "MAFE Pulse" have a good talk time that keep you connected with friends and family uninterrupted.

TOGB MEST

No hassle of transferring the files from mobile.
Pulse comes with an **expandable memory of up to 16 GB** 

## **GAMES**

Stay in action with exciting games

**Dual advantage with Dual Sim** 

BLACKLIST

Choose from 22 Indian languages to communicate with your near and dear ones

4.6 cm (1.8) Display

Digital Camera

Dual SIM

16GB

Expandable Memory up to16 GB

800mAh Battery

Games

Call Recording

Bluetooth

Internet, BT

FM Radio with recording

Mp3, Mp4, 3gp

SOS Feature

22 Indian Language