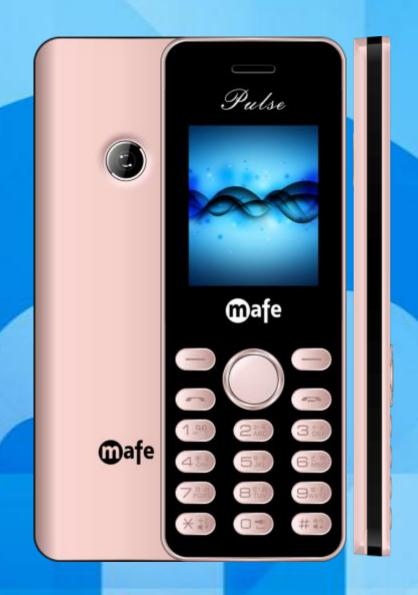

Pulse

**DISPLAY** 

Enjoy video and images on 4.6cm (1.8) Display of MAFE Pulse.

## **BATTERY**

With its massive 800 mAh Li-ion battery, "MAFE Pulse" have a good talk time that keep you connected with friends and family uninterrupted.

TOGB MEST

No hassle of transferring the files from mobile.
Pulse comes with an **expandable memory of up to 16 GB** 

## **GAMES**

Stay in action with exciting games

**Dual advantage with Dual Sim** 

BLACKLIST

Choose from 22 Indian languages to communicate with your near and dear ones

4.6 cm (1.8) Display

Digital Camera

Dual SIM

16GB

Expandable Memory up to16 GB

800mAh Battery

Games

Call Recording

Bluetooth

Internet, BT

FM Radio with recording

Mp3, Mp4, 3gp

SOS Feature

22 Indian Language