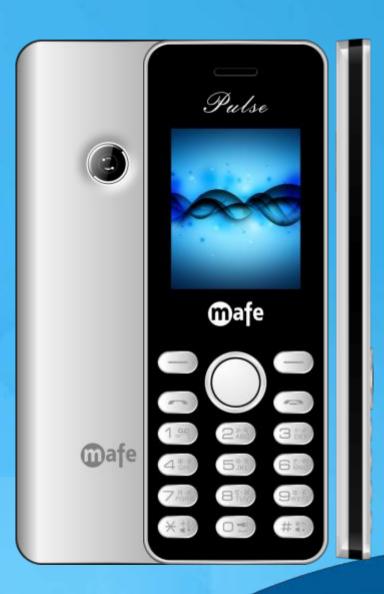

Pulse

**DISPLAY** 

Enjoy video and images on 4.6cm (1.8) Display of MAFE Pulse.

## **BATTERY**

With its massive 800 mAh Li-ion battery, "MAFE Pulse" have a good talk time that keep you connected with friends and family uninterrupted.

TOGB MEST

No hassle of transferring the files from mobile.
Pulse comes with an **expandable memory of up to 16 GB** 

## **GAMES**

Stay in action with exciting games

**Dual advantage with Dual Sim** 

BLACKLIST

Choose from 22 Indian languages to communicate with your near and dear ones

4.6 cm (1.8) Display

Digital Camera

Dual SIM

16GB

Expandable Memory up to16 GB

800mAh Battery

Games

Call Recording

Bluetooth

Internet, BT

FM Radio with recording

Mp3, Mp4, 3gp

SOS Feature

22 Indian Language