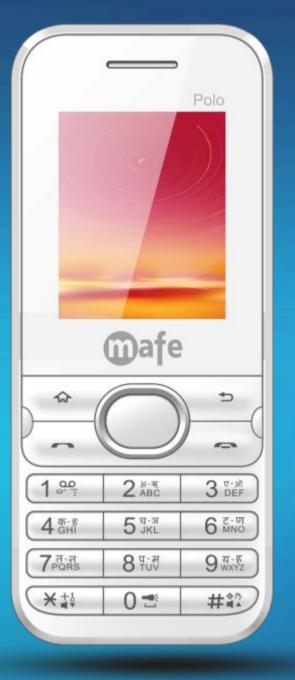

Polo

www.mafemobile.com

### LANGUAGE

Hindi, English, Tamil & Gujarati

1.8" Display

1050mAh Battery

Digital Camera

Call Recording

Dual SIM

Mp3, Mp4, 3gp