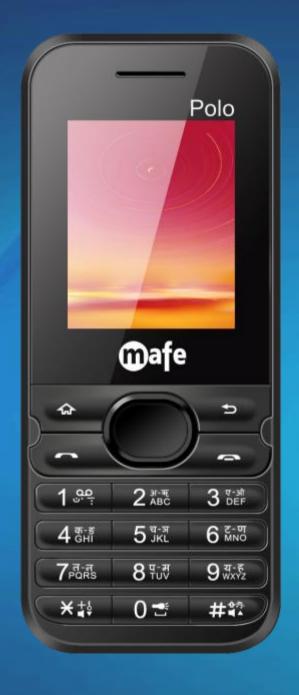

Polo

www.mafemobile.com

### LANGUAGE

Hindi, English, Tamil & Gujarati

1.8" Display

1050mAh Battery

Digital Camera

Call Recording

Dual SIM

Mp3, Mp4, 3gp