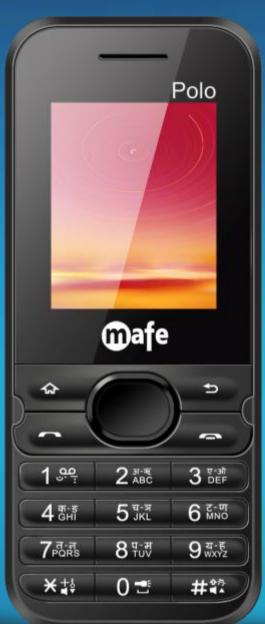

Polo

www.mafemobile.com

### LANGUAGE

Hindi, English, Tamil & Gujarati

1.8" Display

1050mAh Battery

Digital Camera

Call Recording

Dual SIM

Mp3, Mp4, 3gp

Expandable Memory 16 GB

FM Radio with recording

Games

Internet, BT

Powerful Torch

**DESIGNED & ASSEMBLED** IN INDIA.