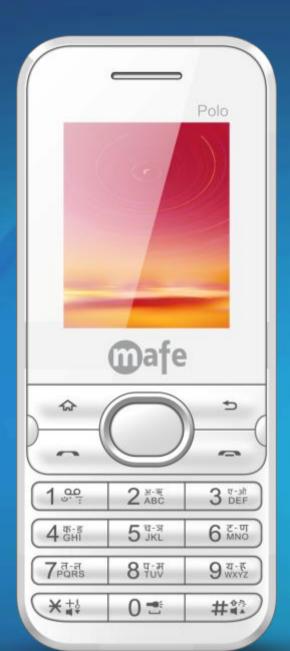

Polo













www.mafemobile.com









#### **BATTERY**

With its massive 1050 mAh battery, the MAFE POLO has a good talk Time that keep you connected with friends and family uninterrupted.



### **CALL RECORDER**

Can't remember the details of list night's chat? You don't have to. With auto call recording, the MAFE POLO puts any conversation on the record.











## LOUDSPEAKER





Stay away from the dark with the in-built torch feature. Never spend a dull moment bid goodbye to the dark with the MAFE POLO









Upto 500 Contacts



Upto 100 Messages





Enjoy your
Music with 3.5
mm jack

With Music
Player and
Wireless FM
with
Recording











# GANES Brick N Ball Kandy Crash



## BLACKLIST









### LANGUAGE

Hindi, English, Tamil & Gujarati











1.8" Display



1050mAh Battery



Digital Camera



Call Recording



Dual SIM



Mp3, Mp4, 3gp



Expandable Memory 16 GB



FM Radio with recording



Games



Internet, BT



Powerful Torch



**DESIGNED & ASSEMBLED** IN INDIA.

### THANK YOU