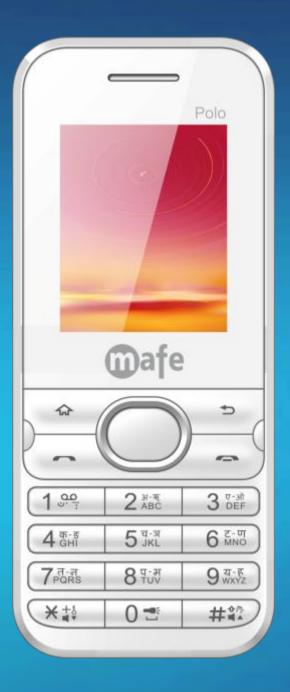

Polo

www.mafemobile.com

### LANGUAGE

Hindi, English, Tamil & Gujarati

1.8" Display

1050mAh Battery

Digital Camera

Call Recording

Dual SIM

Mp3, Mp4, 3gp