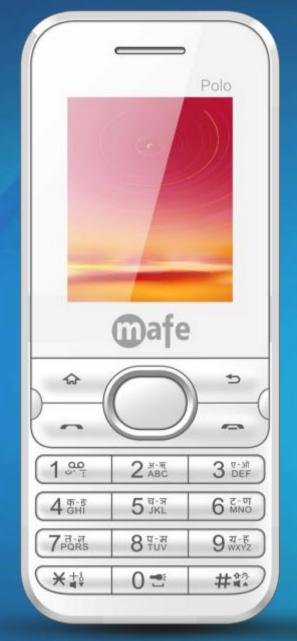

Polo

www.mafemobile.com

### LANGUAGE

Hindi, English, Tamil & Gujarati

1.8" Display

1050mAh Battery

Digital Camera

Call Recording

Dual SIM

Mp3, Mp4, 3gp

Expandable Memory 16 GB

FM Radio with recording

Games

Internet, BT

Powerful Torch

**DESIGNED & ASSEMBLED** IN INDIA.