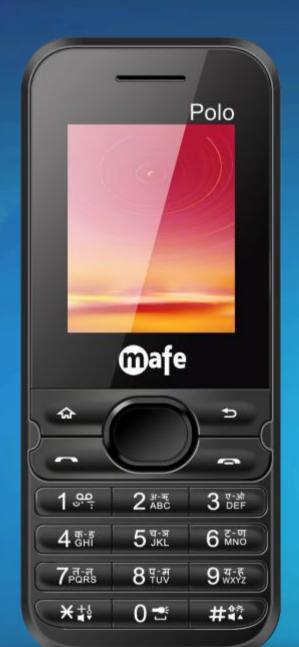

Polo













www.mafemobile.com









#### **BATTERY**

With its massive 1050 mAh battery, the MAFE POLO has a good talk Time that keep you connected with friends and family uninterrupted.



### **CALL RECORDER**

Can't remember the details of list night's chat? You don't have to. With auto call recording, the MAFE POLO puts any conversation on the record.











## LOUDSPEAKER





Stay away from the dark with the in-built torch feature. Never spend a dull moment bid goodbye to the dark with the MAFE POLO









Upto 500 Contacts



Upto 100 Messages





Enjoy your
Music with 3.5
mm jack

With Music
Player and
Wireless FM
with
Recording











# GANES Brick N Ball Kandy Crash



## BLACKLIST









### LANGUAGE

Hindi, English, Tamil & Gujarati











1.8" Display



1050mAh Battery



Digital Camera



Call Recording



Dual SIM



Mp3, Mp4, 3gp



Expandable Memory 16 GB



FM Radio with recording



Games



Internet, BT



Powerful Torch



**DESIGNED & ASSEMBLED** IN INDIA.

### THANK YOU