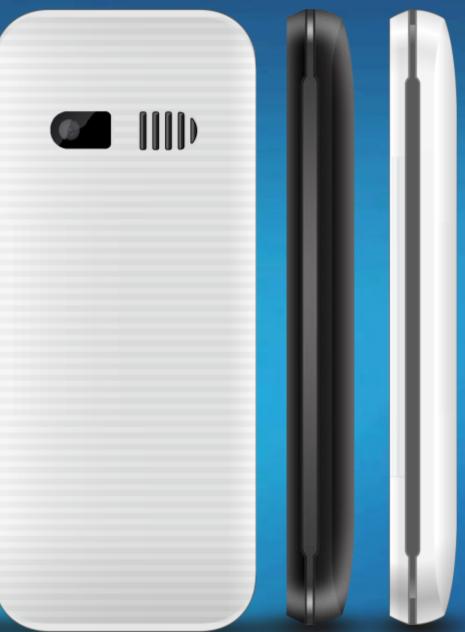

Polo













www.mafemobile.com









#### **BATTERY**

With its massive 1050 mAh battery, the MAFE POLO has a good talk Time that keep you connected with friends and family uninterrupted.



### **CALL RECORDER**

Can't remember the details of list night's chat? You don't have to. With auto call recording, the MAFE POLO puts any conversation on the record.











## LOUDSPEAKER





Stay away from the dark with the in-built torch feature. Never spend a dull moment bid goodbye to the dark with the MAFE POLO









Upto 500 Contacts



Upto 100 Messages





Enjoy your
Music with 3.5
mm jack

With Music
Player and
Wireless FM
with
Recording











# GANES Brick N Ball Kandy Crash



## BLACKLIST









### LANGUAGE

Hindi, English, Tamil & Gujarati











1.8" Display



1050mAh B