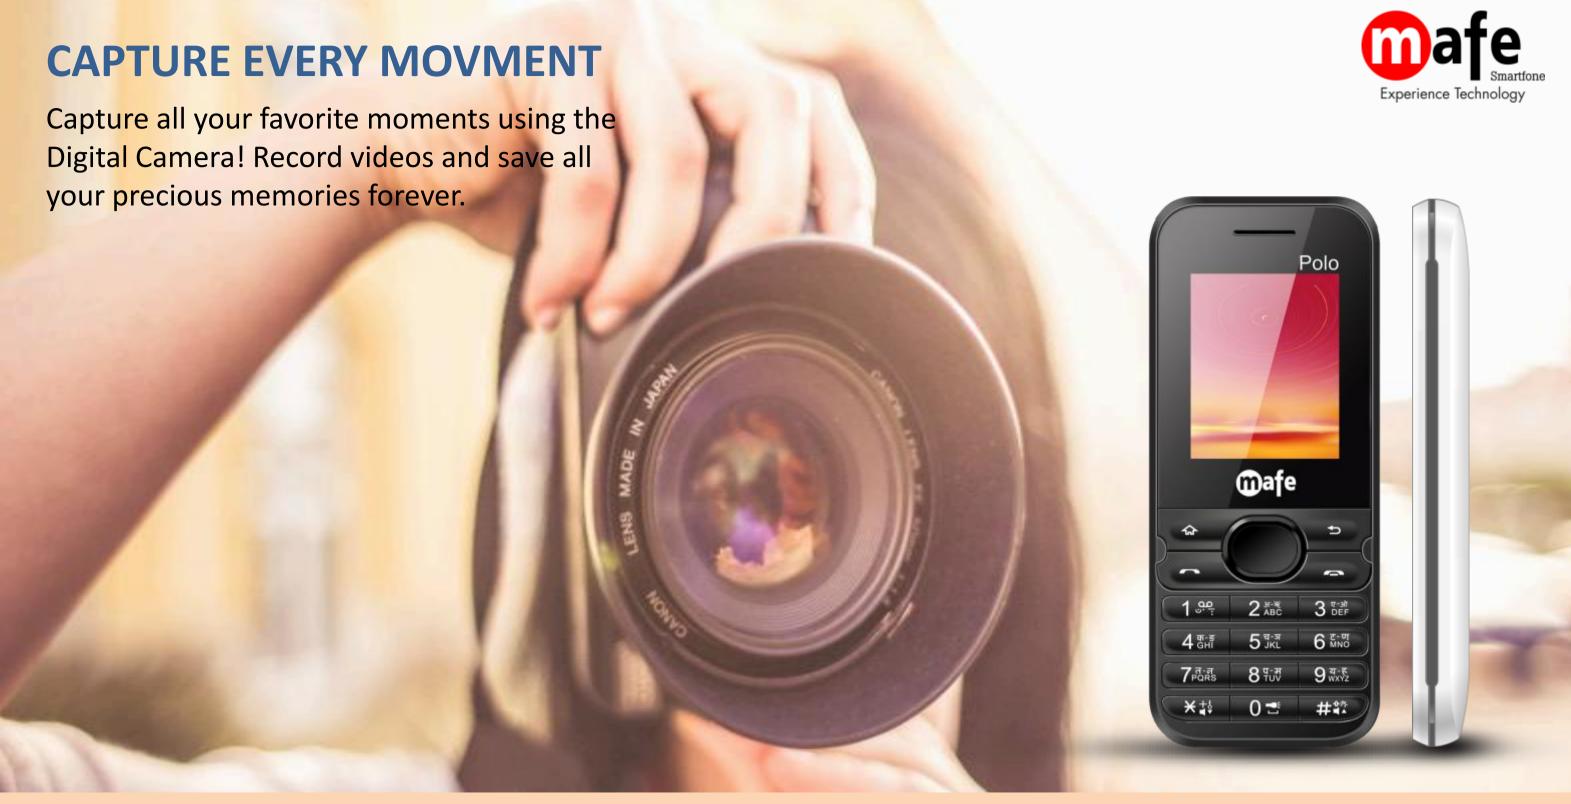

Polo













www.mafemobile.com









#### **BATTERY**

With its massive 1050 mAh battery, the MAFE POLO has a good talk Time that keep you connected with friends and family uninterrupted.



### **CALL RECORDER**

Can't remember the details of list night's chat? You don't have to. With auto call recording, the MAFE POLO puts any conversation on the record.











## LOUDSPEAKER





Stay away from the dark with the in-built torch feature. Never spend a dull moment bid goodbye to the dark with the MAFE POLO









Upto 500 Contacts



Upto 100 Messages





Enjoy your
Music with 3.5
mm jack

With Music
Player and
Wireless FM
with
Recording











# GANES Brick N Ball Kandy Crash



## BLACKLIST









### LANGUAGE

Hindi, English, Tamil & Gujarati











1.8" Display



1050mAh Battery



Digital Camera