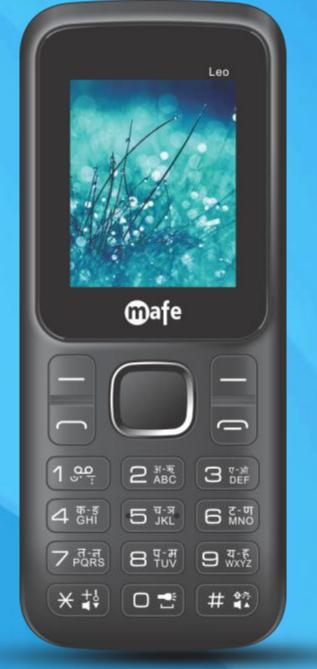

#### **BATTERY**

With its massive 1050 mAh battery, the MAFE LEO has a good talk Time that keep you connected with friends and family uninterrupted.





### **CALL RECORDER**

Can't remember the details of list night's chat? You don't have to. With auto call recording, the MAFE LEO puts any conversation on the record.









## LOUDSPEAKER

#### **POWERFUL TORCH**

Stay away from the dark with the in-built torch feature. Never spend a dull moment bid goodbye to the dark with the MAFE LEO













Upto 500 Contacts



Upto 100 Messages

# mafe Smartfone **MOBILE TRACKER** We believe in keeping your mobile safe. Track your mobile with in build mobile tracker. FTO data 30000 **M**afe 9000 6 KNO



Enjoy your
Music with 3.5
mm jack

With Music Player and FM with Recording







### GAMES

Kandy Crash Brick N Ball







# BLACKLIST







# LANGUAGE



Hindi,
English,
Tamil &
Gujarati





### LEO























# THANK YOU