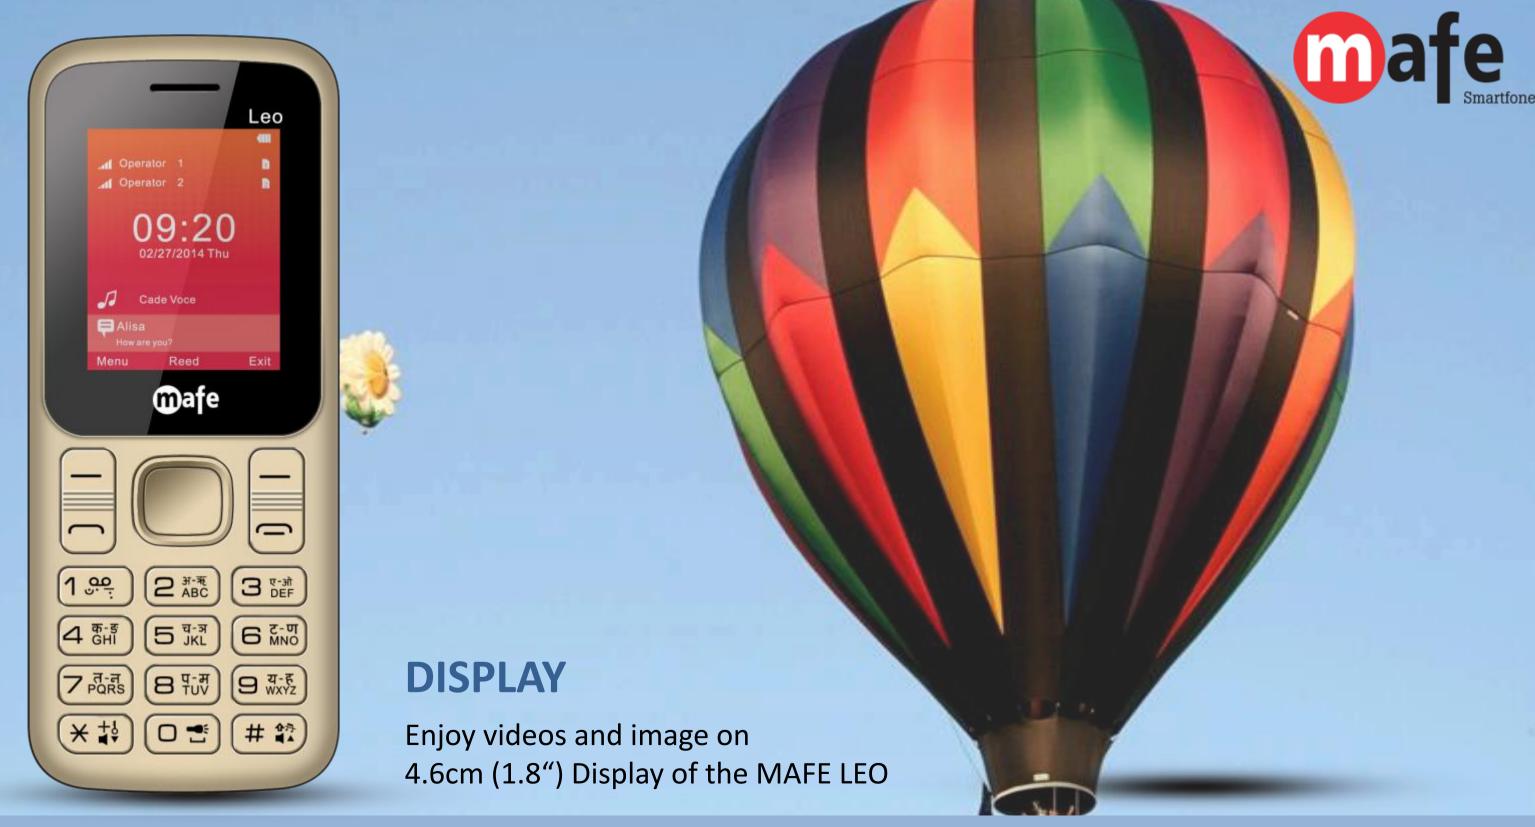

www.mafemobile.com









#### **BATTERY**

With its massive 1050 mAh battery, the MAFE LEO has a good talk Time that keep you connected with friends and family uninterrupted.





### **CALL RECORDER**

Can't remember the details of list night's chat? You don't have to. With auto call recording, the MAFE LEO puts any conversation on the record.









## LOUDSPEAKER

#### **POWERFUL TORCH**

Stay away from the dark with the in-built torch feature. Never spend a dull moment bid goodbye to the dark with the MAFE LEO













Upto 500 Contacts



Upto 100 Messages

# mafe Smartfone **MOBILE TRACKER** We believe in keeping your mobile safe. Track your mobile with in build mobile tracker. FTO data 30000 **M**afe 9000 6 KNO



Enjoy your
Music with 3.5
mm jack

With Music Player and F