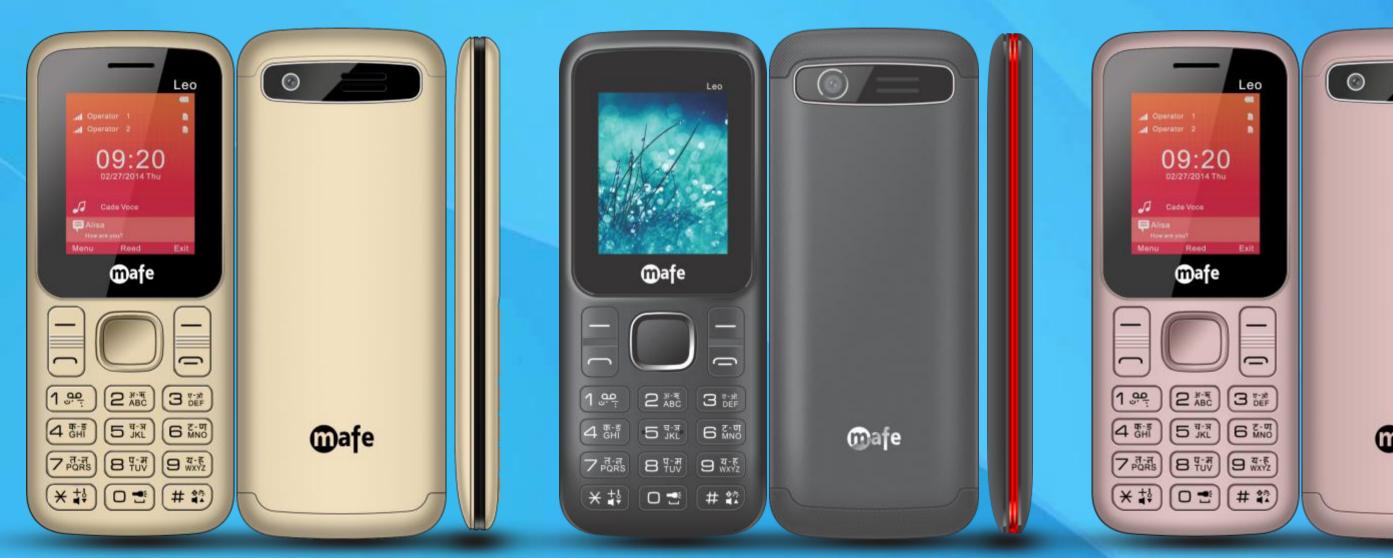

www.mafemobile.com









#### **BATTERY**

With its massive 1050 mAh battery, the MAFE LEO has a good talk Time that keep you connected with friends and family uninterrupted.





### **CALL RECORDER**

Can't remember the details of list night's chat? You don't have to. With auto call recording, the MAFE LEO puts any conversation on the record.









## LOUDSPEAKER

#### **POWERFUL TORCH**

Stay away from the dark with the in-built torch feature. Never spend a dull moment bid goodbye to the dark with the MAFE LEO













Upto 500 Contacts



Upto 100 Messages

# mafe Smartfone **MOBILE TRACKER** We believe in keeping your mobile safe. Track your mobile with in build mobile tracker. FTO data 30000 **M**afe 9000 6 KNO



Enjoy your
Music with 3.5
mm jack

With Music Player a