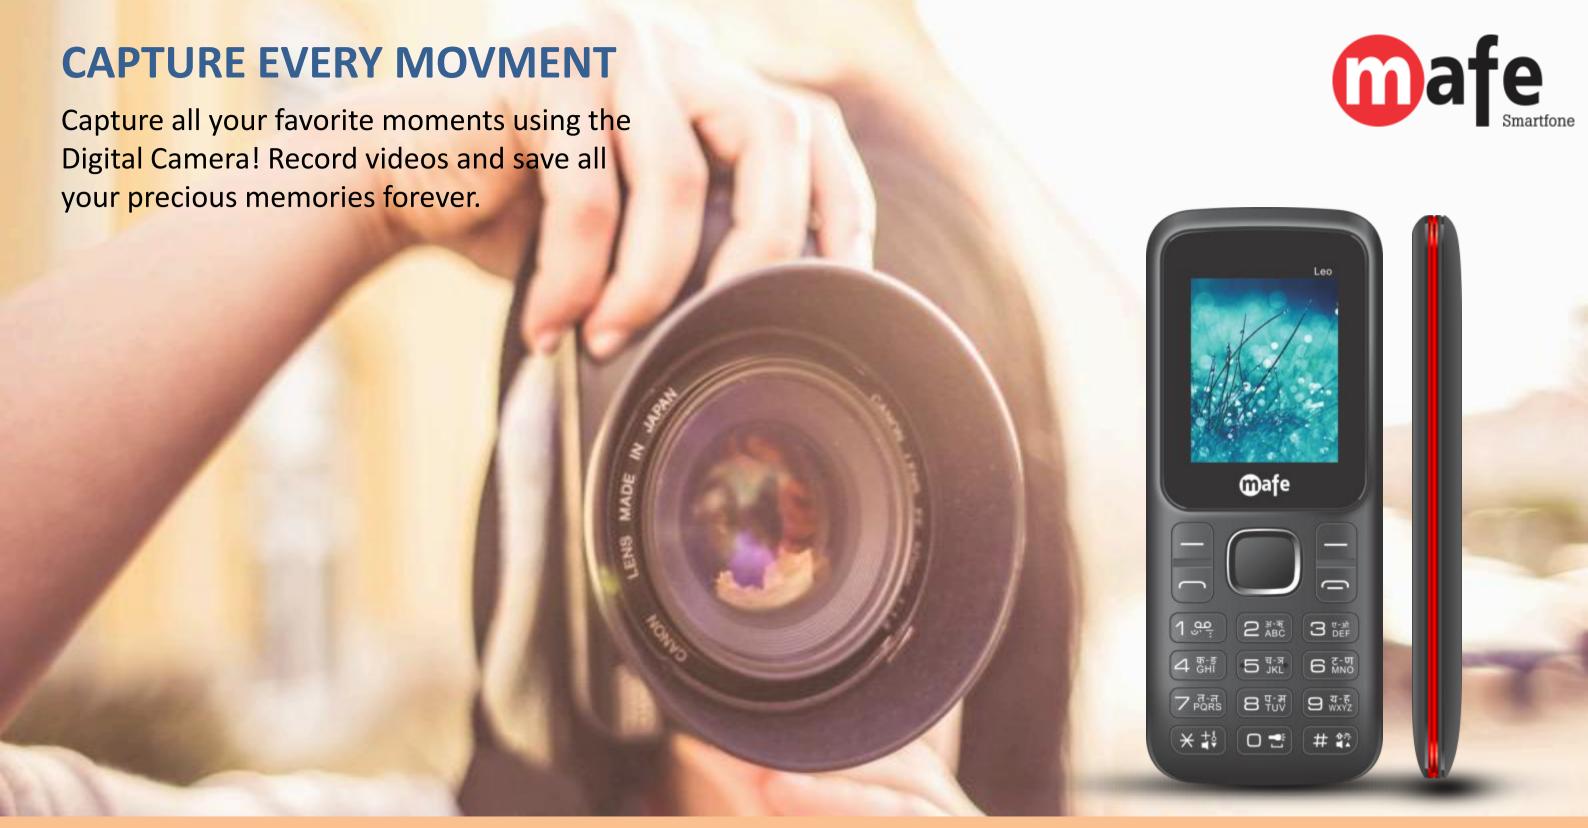

www.mafemobile.com









#### **BATTERY**

With its massive 1050 mAh battery, the MAFE LEO has a good talk Time that keep you connected with friends and family uninterrupted.





### **CALL RECORDER**

Can't remember the details of list night's chat? You don't have to. With auto call recording, the MAFE LEO puts any conversation on the record.









## LOUDSPEAKER

#### **POWERFUL TORCH**

Stay away from the dark with the in-built torch feature. Never spend a dull moment bid goodbye to the dark with the MAFE LEO













Upto 500 Contacts



Upto 100 Messages

# mafe Smartfone **MOBILE TRACKER** We believe in keeping your mobile safe. Track your mobile with in build mobile tracker. FTO data 30000 **M**afe 9000 6 KNO



Enjoy your
Music with 3.5
mm jack

With Music Player and FM with Recording