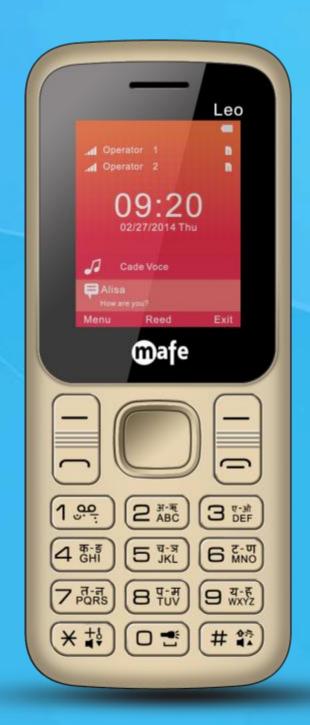

www.mafemobile.com









#### **BATTERY**

With its massive 1050 mAh battery, the MAFE LEO has a good talk Time that keep you connected with friends and family uninterrupted.





### **CALL RECORDER**

Can't remember the details of list night's chat? You don't have to. With auto call recording, the MAFE LEO puts any conversation on the record.









## LOUDSPEAKER

#### **POWERFUL TORCH**

Stay away from the dark with the in-built torch feature. Never spend a dull moment bid goodbye to the dark with the MAFE LEO













Upto 500 Contacts



Upto 100 Messages

# mafe Smartfone **MOBILE TRACKER** We believe in keeping your mobile safe. Track your mobile with in build mobile tracker. FTO data 30000 **M**afe 9000 6 KNO



Enjoy your
Music with 3.5
mm jack

With Music Player and FM with Recording







### GAMES

Kandy Crash Brick N Ball







# BLACKLIST







# LANGUAGE



Hindi,
English,
Tamil &
Gujarati





### LEO























# THANK YOU