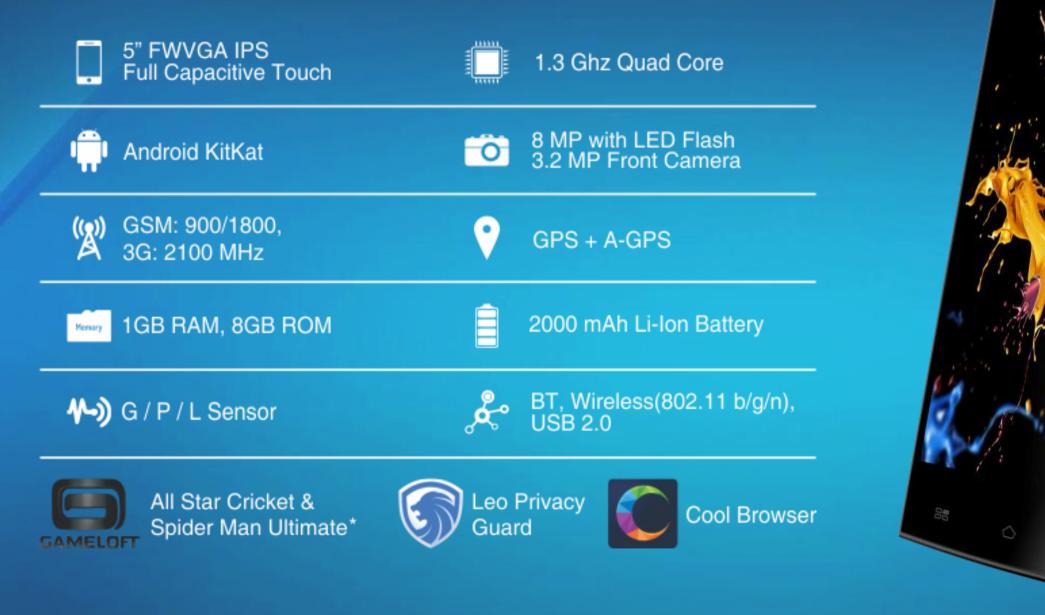

# VOON M50Q

**5" FWVGA IPS Display** helps in providing clearer pictures, superior sound quality, and a wider viewing screen. It also brings other benefits such as smoother motion, richer and more natural colors on your Smartphone Screen. It makes your viewing experience more pleasurable.

Everything in **KitKat** feels fast, fluid, and smooth. Moving between home screens and switching between apps is effortless, like turning pages in a book. With **KitKat**, the browsing activity also gets enhanced.

The Smartphone has a 8 MP rear camera with LED Flash & 3.2 MP front Camera which lets you capture fun moments in life. It will help you to click and shoot memories.

**2000 mAh Li-Ion battery** will help you to use your Smartphone for hours. With Longer battery life you will be able to browse internet, play games, listen music and make calls for sufficient amount of time.