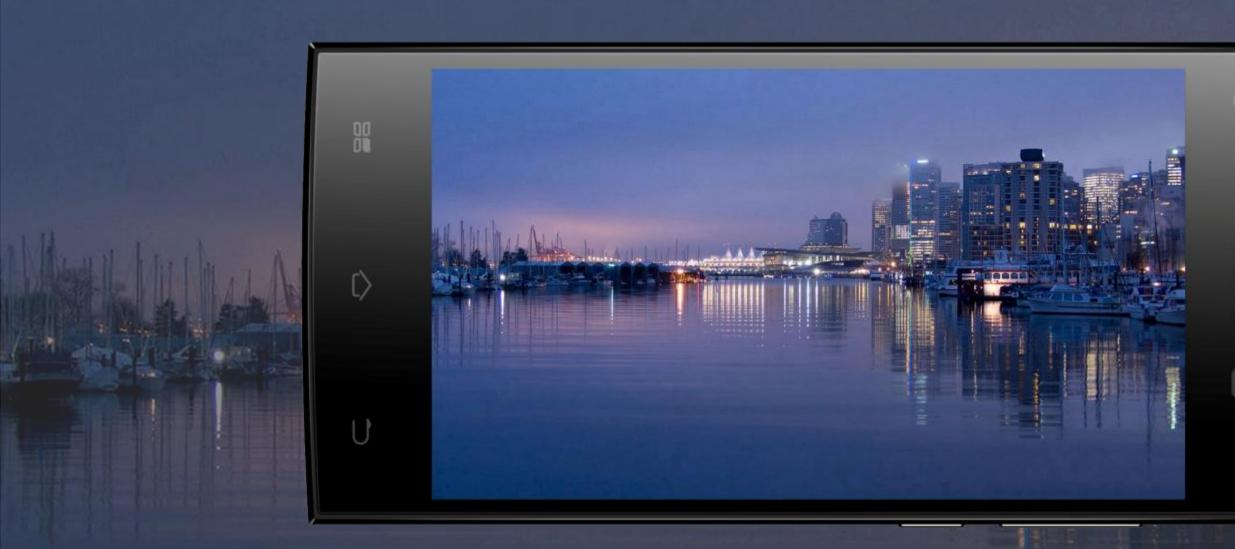

# VOON M50Q

**5" FWVGA IPS Display** helps in providing clearer pictures, superior sound quality, and a wider viewing screen. It also brings other benefits such as smoother motion, richer and more natural colors on your Smartphone Screen. It makes your viewing experience more pleasurable.