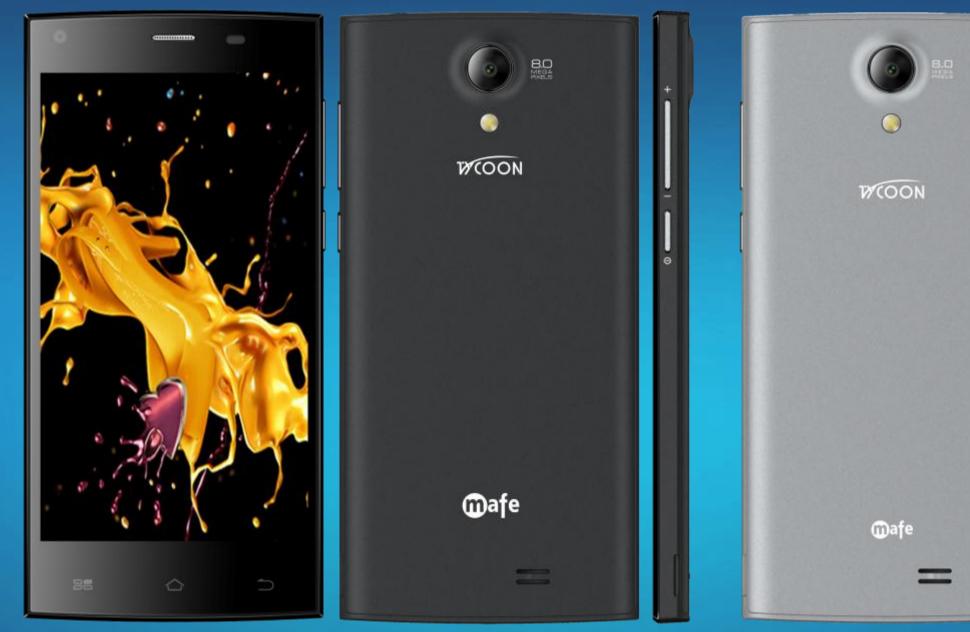

# VOON M50Q

**5" FWVGA IPS Display** helps in providing clearer pictures, superior sound quality, and a wider viewing screen. It also brings other benefits such as smoother motion, richer and more natural colors on your Smartphone Screen. It makes your viewing experience more pleasurable.

The Smartphone has a 8 MP rear camera with LED Flash & 3.2 MP front Camera which lets you capture fun moments in life. It will help you to click and shoot memories.

**2000 mAh Li-Ion battery** will help you to use your Smartphone for hours. With Longer battery life you will be able to browse internet, play games, listen music and make calls for sufficient amount of time.