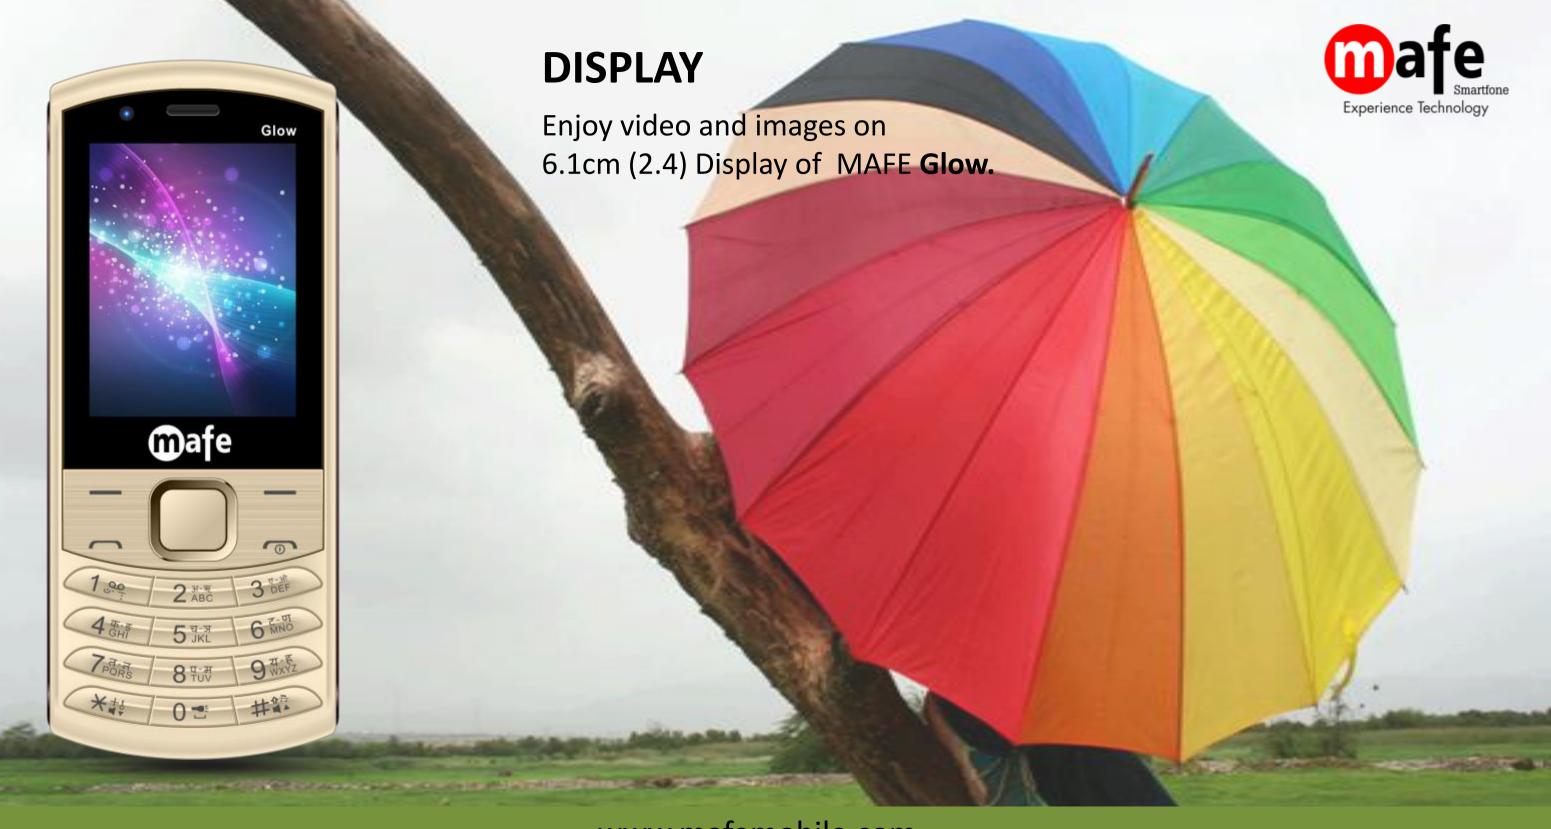

Glow















#### **POWERFUL BATTERY**

With its massive 1800 mAh Li-ion battery, "MAFE Glow" have a good talk time that keep you connected with friends and family uninterrupted.







#### **CALL RECORDER**

Can't remember details of last night's chat? You don't have to. With auto call recording, MAFE Glow puts any conversation on record.



### LOUDSPEAKER









#### **POWERFUL TORCH**

Stay away from dark with the in-built torch feature. Never spend dull moment. Bid goodbye to dark with MAFE Glow











#### **MOBILE TRACKER**

We believe in keeping your mobile safe.

Track your mobile with in build mobile tracker.







Upto 500 Contacts



Upto 100 Messages



www.mafemobile.com





# GAMES

Jump Jump Kandy Crash



# BLACKLIS









### LANGUAGE



Multi Language









-