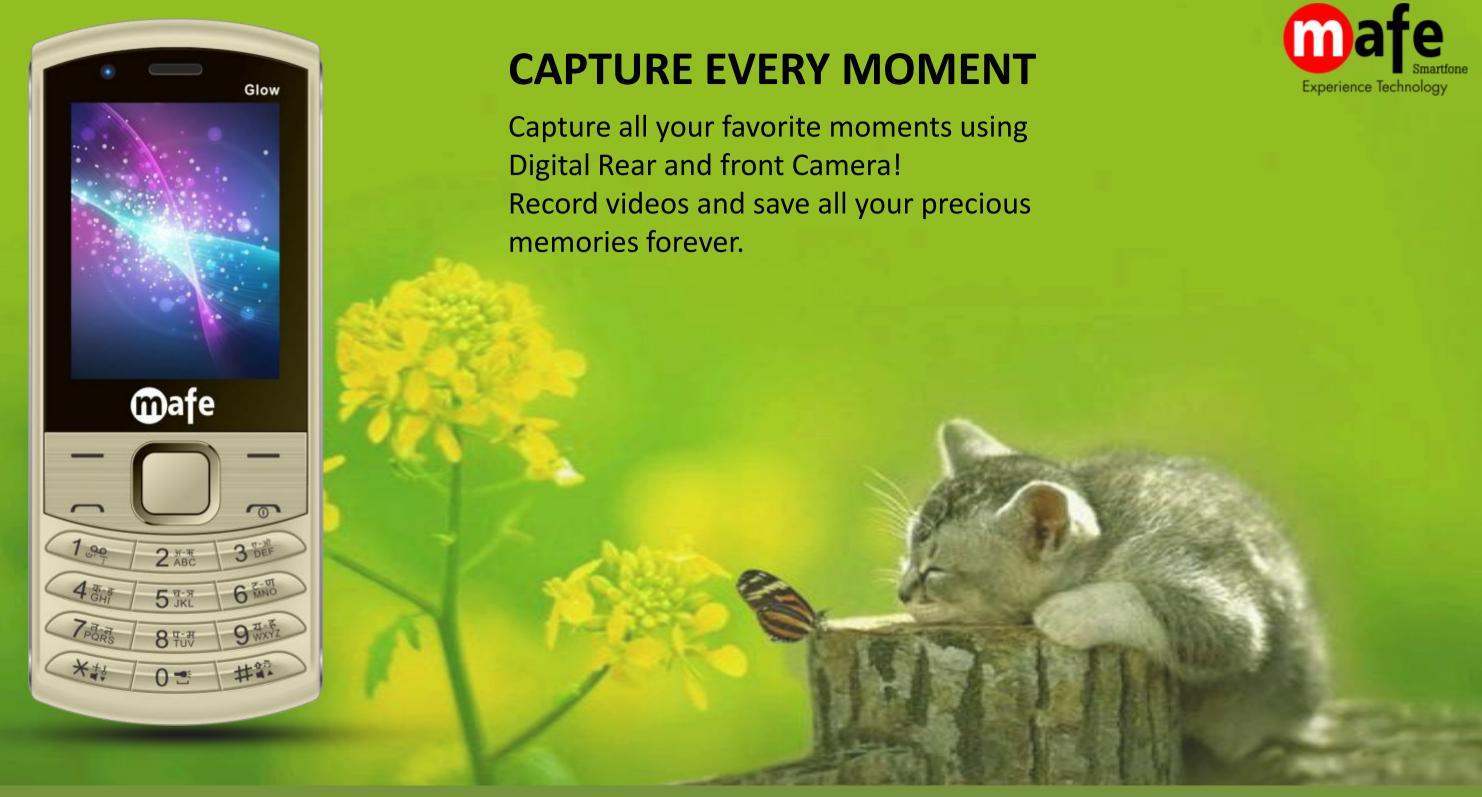

Glow















#### **POWERFUL BATTERY**

With its massive 1800 mAh Li-ion battery, "MAFE Glow" have a good talk time that keep you connected with friends and family uninterrupted.







#### **CALL RECORDER**

Can't remember details of last night's chat? You don't have to. With auto call recording, MAFE Glow puts any conversation on record.



### LOUDSPEAKER









#### **POWERFUL TORCH**

Stay away from dark with the in-built torch feature. Never spend dull moment. Bid goodbye to dark with MAFE Glow











#### **MOBILE TRACKER**

We believe in keeping your mobile safe.

Track your mobile with in build mobile tracker.







Upto 500 Contacts



Upto 100 Messages



www.mafemobile.com





# GAMES

Jump Jump Kandy Crash



# BLACKLIS









### LANGUAGE



Multi Language









- 6.