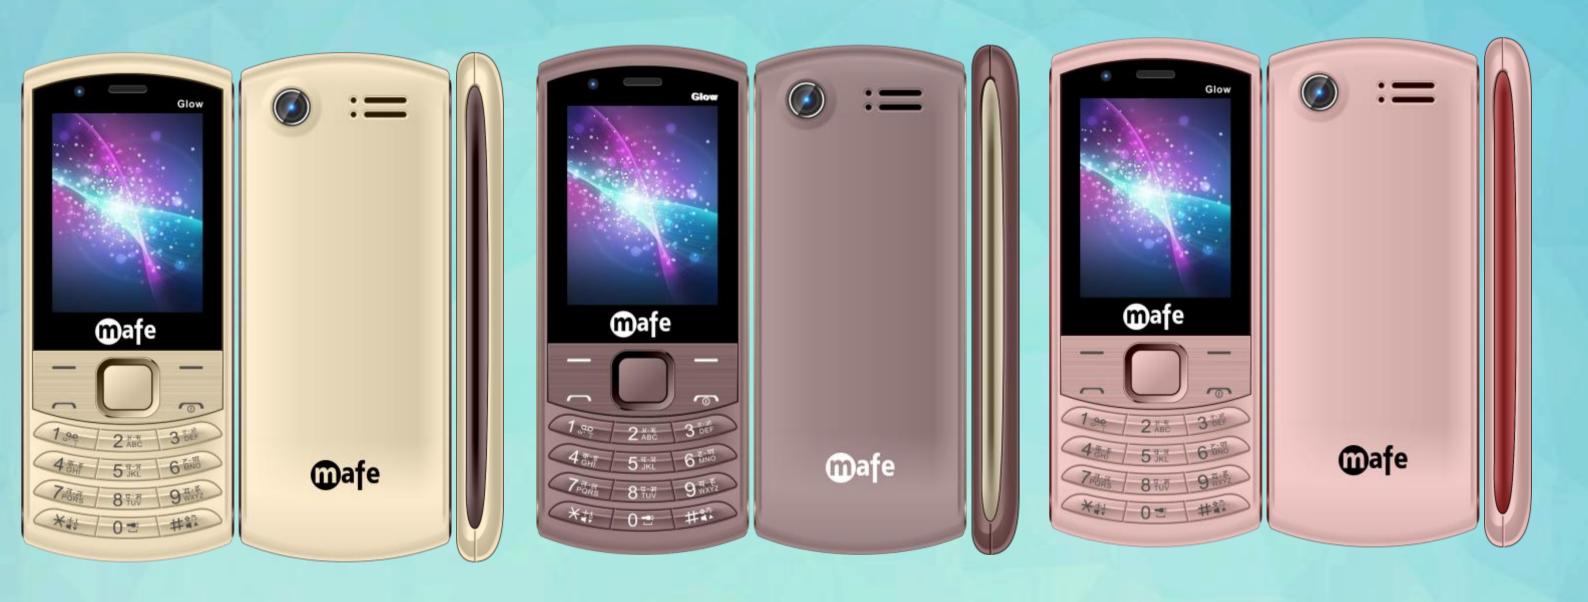

Glow















#### **POWERFUL BATTERY**

With its massive 1800 mAh Li-ion battery, "MAFE Glow" have a good talk time that keep you connected with friends and family uninterrupted.







#### **CALL RECORDER**

Can't remember details of last night's chat? You don't have to. With auto call recording, MAFE Glow puts any conversation on record.



### LOUDSPEAKER









#### **POWERFUL TORCH**

Stay away from dark with the in-built torch feature. Never spend dull moment. Bid goodbye to dark with MAFE Glow











#### **MOBILE TRACKER**

We believe in keeping your mobile safe.

Track your mobile with in build mobile tracker.







Upto 500 Contacts



Upto 100 Messages



www.mafemobile.com





# GAMES

Jump Jump Kandy Crash



# BLACKLIS









### LANGUAGE



Multi Language