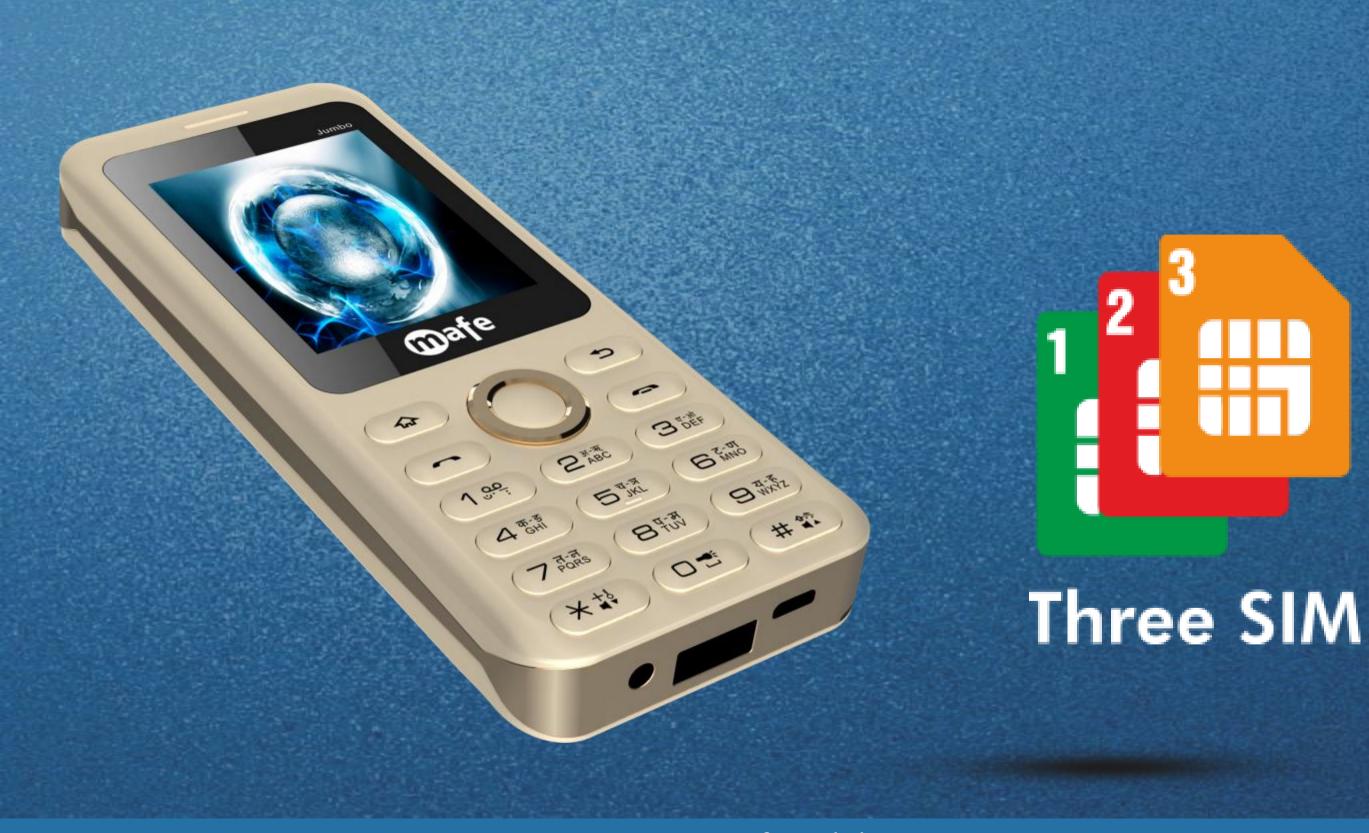

### mafe Experience Technology

### Jumbo

# Operate



### DISPLAY

Enjoy video and images on 6.1cm (2.4") Display of MAFE **JUMBO**.





### **CAPTURE EVERY MOMENT**

Capture all your favorite moments using **Digital Camera**! Record videos and save all your precious memories forever.



### **POWERFUL BATTERY**

With its massive **4800 mAh Long Lasting** battery, Use as Power Bank "MAFE JUMBO" have a good talk time that keep you connected with friends and family uninterrupted.

### www.mafemobile.com







### Long Lasting Battery Use as Power Bank







3 sher

6 stano

05

9 WARZ

# ...







### **CALL RECORDER**

Can't remember details of last night's chat? You don't have to. With auto call recording, MAFE JUMBO puts any conversation on record.







# LOUDSPEAKER











### **POWERFUL TORCH**

Stay away from dark with the in-built torch feature. Never spend dull moment. Bid goodbye to dark with MAFE JUMBO.





### Upto 500 Contacts

Upto 200 Messages





### MOBILE TRACKER

We believe in keeping your mobile safe. Track your mobile with in build mobile tracker.



### www.mafemobile.com







.....

Enjoy your Music with 3.5 mm jack

With Music Player and Wireless FM with Recording

### (ii)afe Ū 1 00 2 3-8 3 24 5 1-3 JKL 6 2-11 MNO 4 क-ड GHI 7PORS 8 TUV 9 WXYZ ★ ‡₺ 0 # \$2





Brick N Ball Kandy Crash





2 3-8

5 JKL

8 TUV

4 m-1

7PORS

(★‡













#