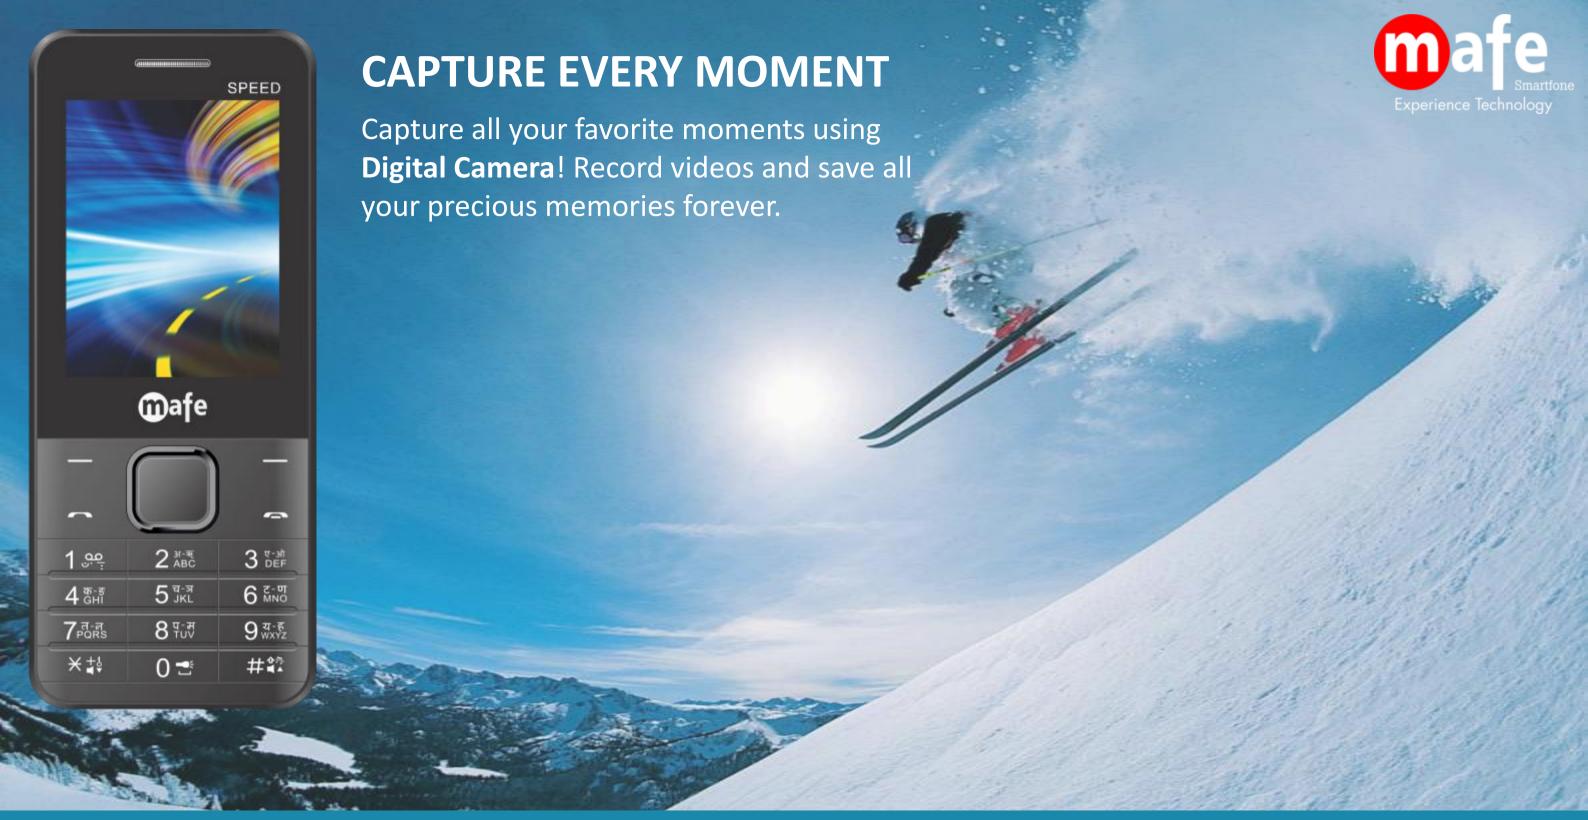

## SPEED

2.4" Display

1800mAh Battery

Digital Camera

Call Recording

**Dual SIM** 

Mp3, Mp4, 3gp

Expandable Memory up to16 GB