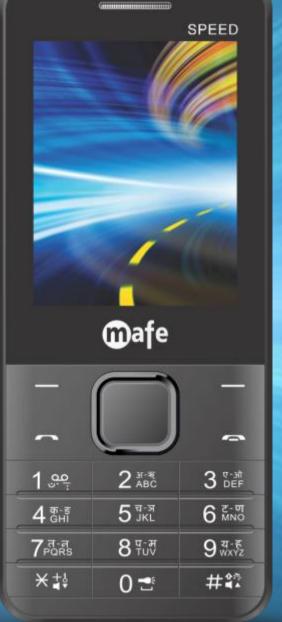

SPEED

## SPEED

2.4" Display

1800mAh Battery

Digital Camera

Call Recording

**Dual SIM** 

Mp3, Mp4, 3gp

Expandable Memory up to16 GB