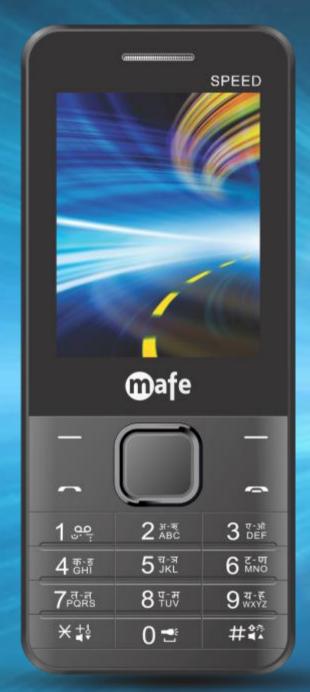

SPEED

## SPEED

2.4" Display

1800mAh Battery

Digital Camera

Call Recording

**Dual SIM** 

Mp3, Mp4, 3gp

Expandable Memory up to16 GB