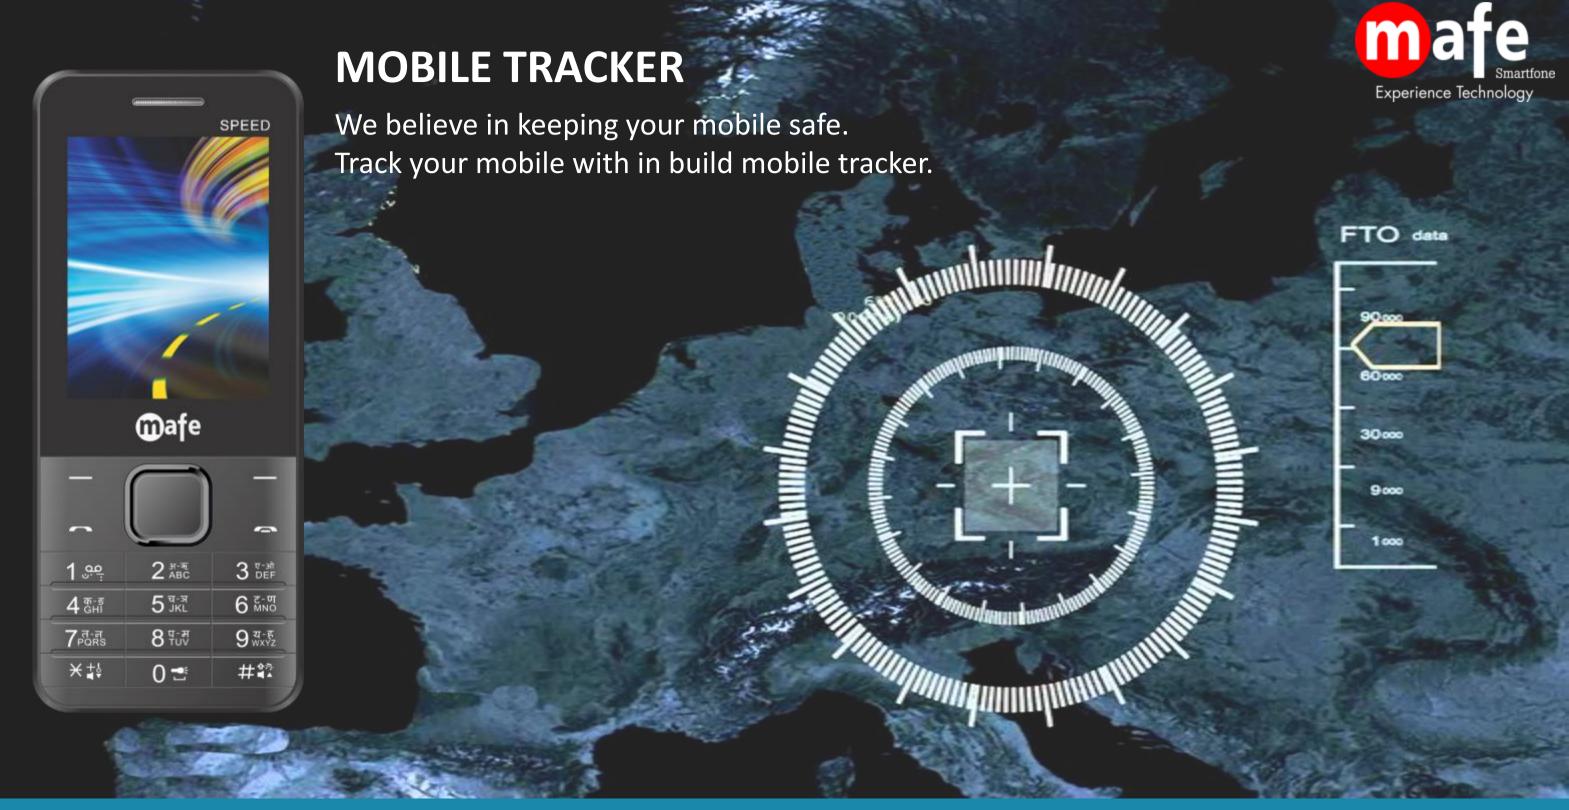

SPEED













#### **CALL RECORDER**

Can't remember details of last night's chat? You don't have to. With auto call recording, MAFE SPEED puts any conversation on record.









# LOUDSPEAKER









### **POWERFUL TORCH**

Stay away from dark with the in-built torch feature. Never spend dull moment. Bid goodbye to dark with MAFE SPEED











Upto 200 Messages





Enjoy your
Music with 3.5
mm jack

With Music Player and FM with Recording







# GAMES Brick N Ball Kandy Crash







# BLACKLIST







## LANGUAGE

Hindi, English, Tamil & Gujarati





## SPEED







2.4" Display



1800mAh Battery



Digital Camera



Call Recording



**Dual SIM** 



Mp3, Mp4, 3gp



Expandable Memory up to16 GB



FM Radio with recording



Games



Internet, BT



**Powerful Torch** 



Loud Sound