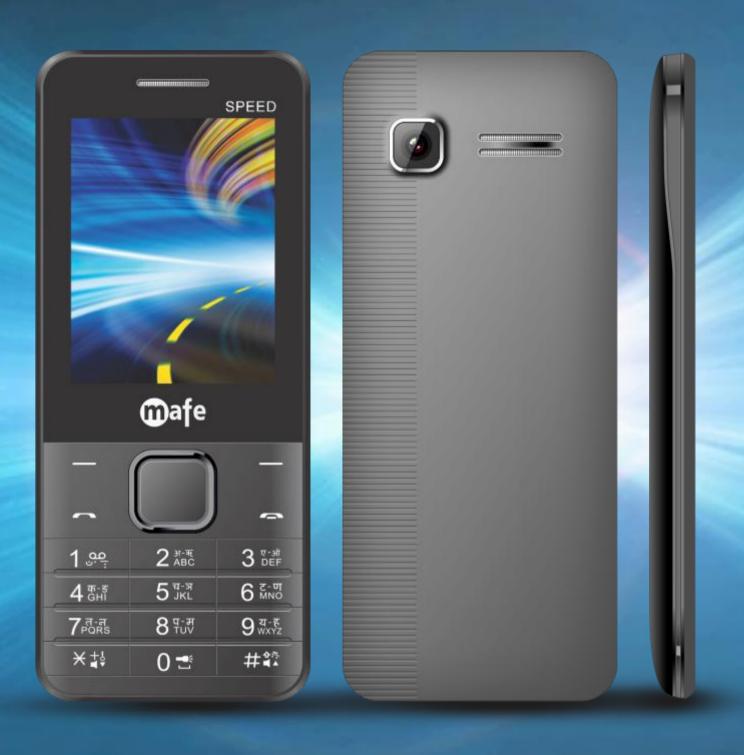

SPEED

## SPEED

2.4" Display

1800mAh Battery

Digital Camera

Call Recording

**Dual SIM** 

Mp3, Mp4, 3gp

Expandable Memory up to16 GB