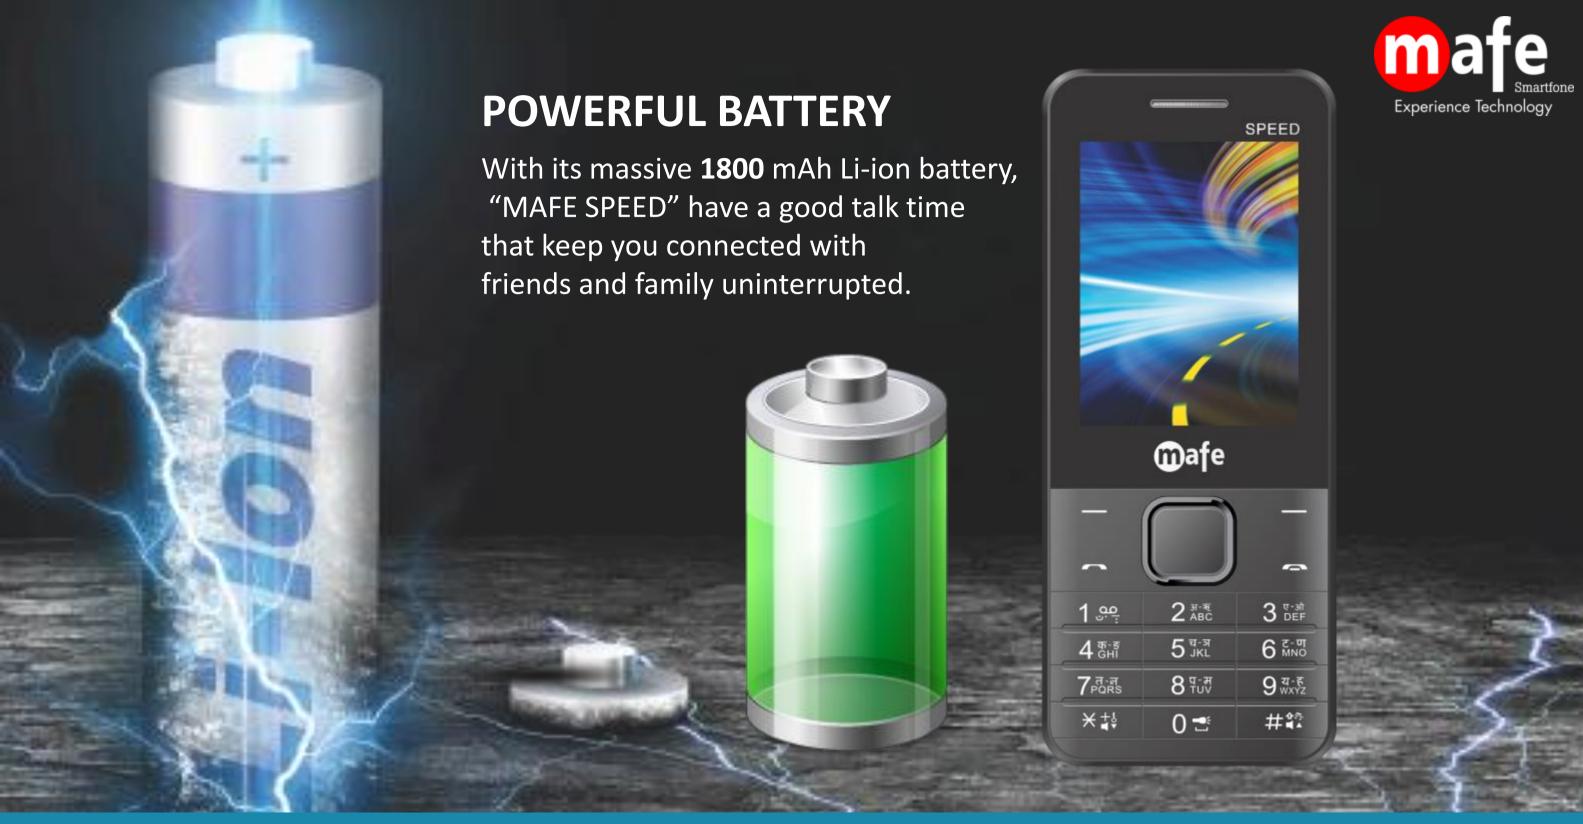

## SPEED

2.4" Display

1800mAh Battery

Digital Camera

Call Recording

**Dual SIM** 

Mp3, Mp4, 3gp

Expandable Memory up to16 GB