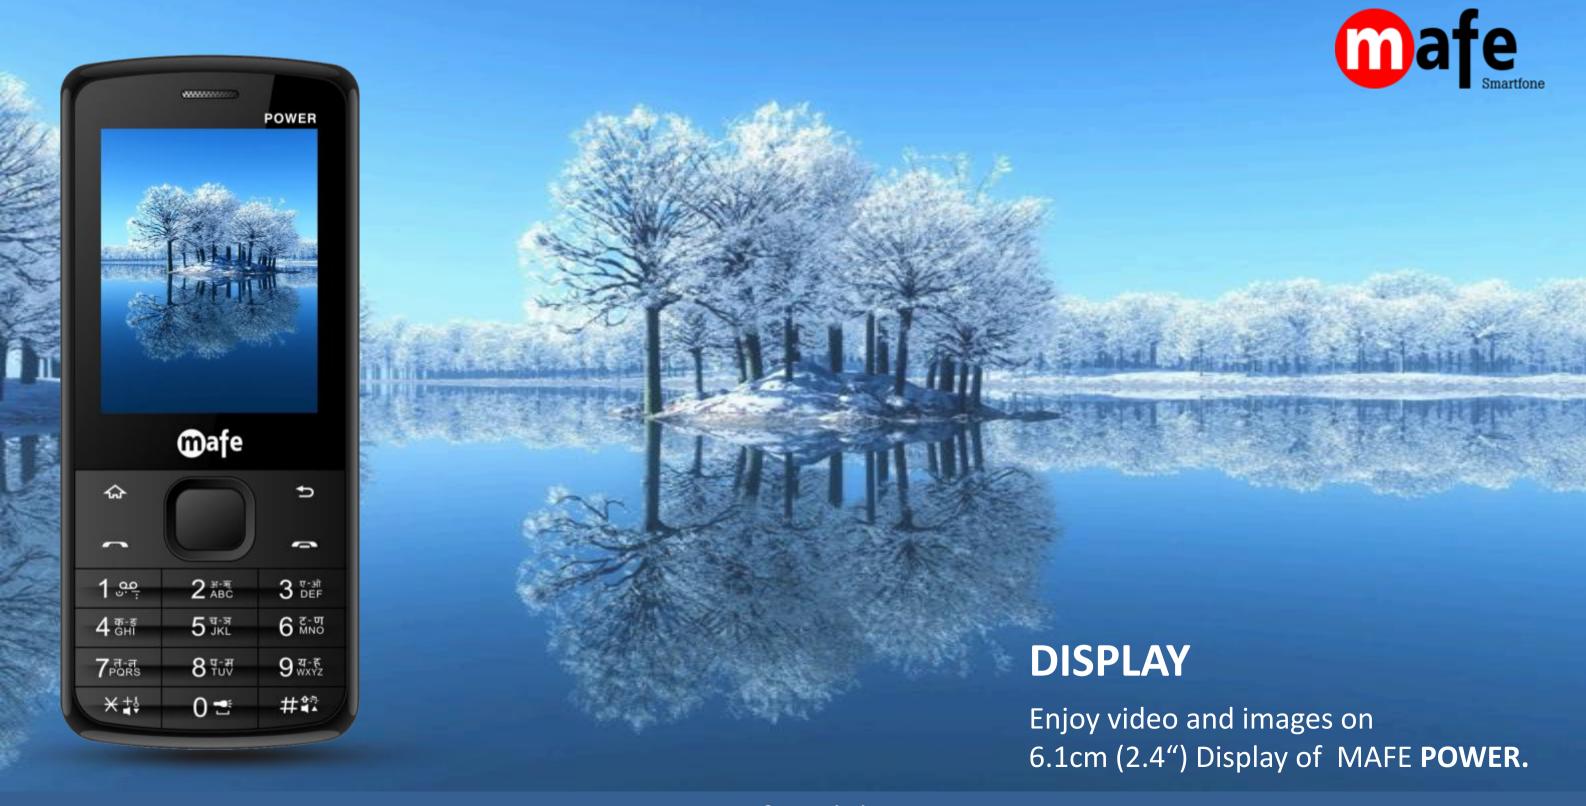

POWER











www.mafemobile.com







### **POWERFUL BATTERY**

With its massive **2400** mAh Li-ion battery, "MAFE POWER" have a good talk time that keep you connected with friends and family uninterrupted.





### **CALL RECORDER**

Can't remember details of last night's chat?
You don't have to. With auto call recording,
MAFE POWER puts any conversation on record.







## LOUDSPEAKER









### **POWERFUL TORCH**

Stay away from dark with the in-built torch feature. Never spend dull moment. Bid goodbye to dark with MAFE POWER







Upto 500 Contacts



Upto 200 Messages







Enjoy your
Music with 3.5
mm jack

With Music Player and FM with Recording





GAMES

Tweety Bird Brick N Ball







BLACKLIS







# LANGUAGE

mafe

Hindi & English



















2400mAh Battery



Digital Cam