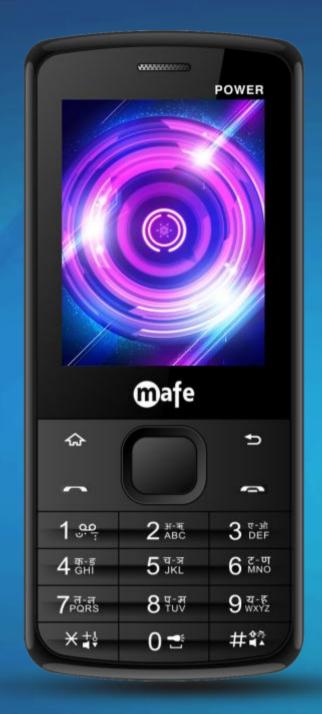

POWER

www.mafemobile.com

### **POWERFUL BATTERY**

With its massive **2400** mAh Li-ion battery, "MAFE POWER" have a good talk time that keep you connected with friends and family uninterrupted.