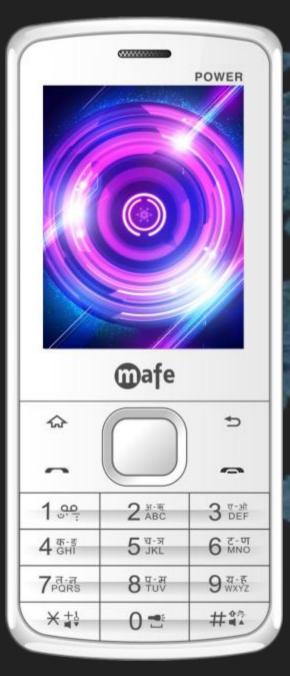

POWER

www.mafemobile.com

### **POWERFUL BATTERY**

With its massive **2400** mAh Li-ion battery, "MAFE POWER" have a good talk time that keep you connected with friends and family uninterrupted.