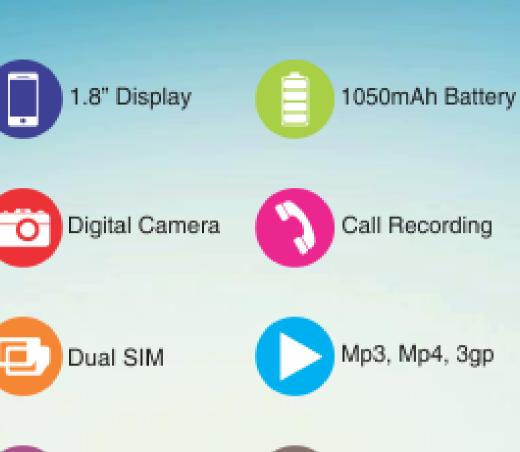

#### **CAPTURE EVERY MOVMENT**

Capture all your favorite moments using the Digital Camera! Record videos and save all your precious memories forever.

#### **BATTERY**

With its massive 1050 mAh battery, the MAFE MINI has a good talk Time that keep you connected with friends and family uninterrupted.

#### **CALL RECORDER**

Can't remember the details of list night's chat? You don't have to. With auto call recording, the MAFE MINI puts any conversation on the record.