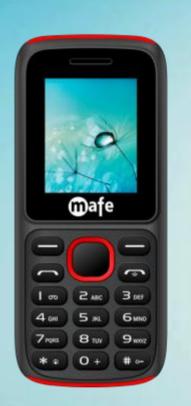

#### **CAPTURE EVERY MOVMENT**

Capture all your favorite moments using the Digital Camera! Record videos and save all your precious memories forever.

#### **BATTERY**

With its massive 1050 mAh battery, the MAFE MINI has a good talk Time that keep you connected with friends and family uninterrupted.

#### **CALL RECORDER**

Can't remember the details of list night's chat? You don't have to. With auto call recording, the MAFE MINI puts any conversation on the record.

### **POWERFUL TORCH**

Stay away from the dark with the in-built torch feature. Never spend a dull moment bid goodbye to the dark with the MAFE MINI

Upto 500 Contacts

Upto 100 Messages

Enjoy your
Music with 3.5
mm jack