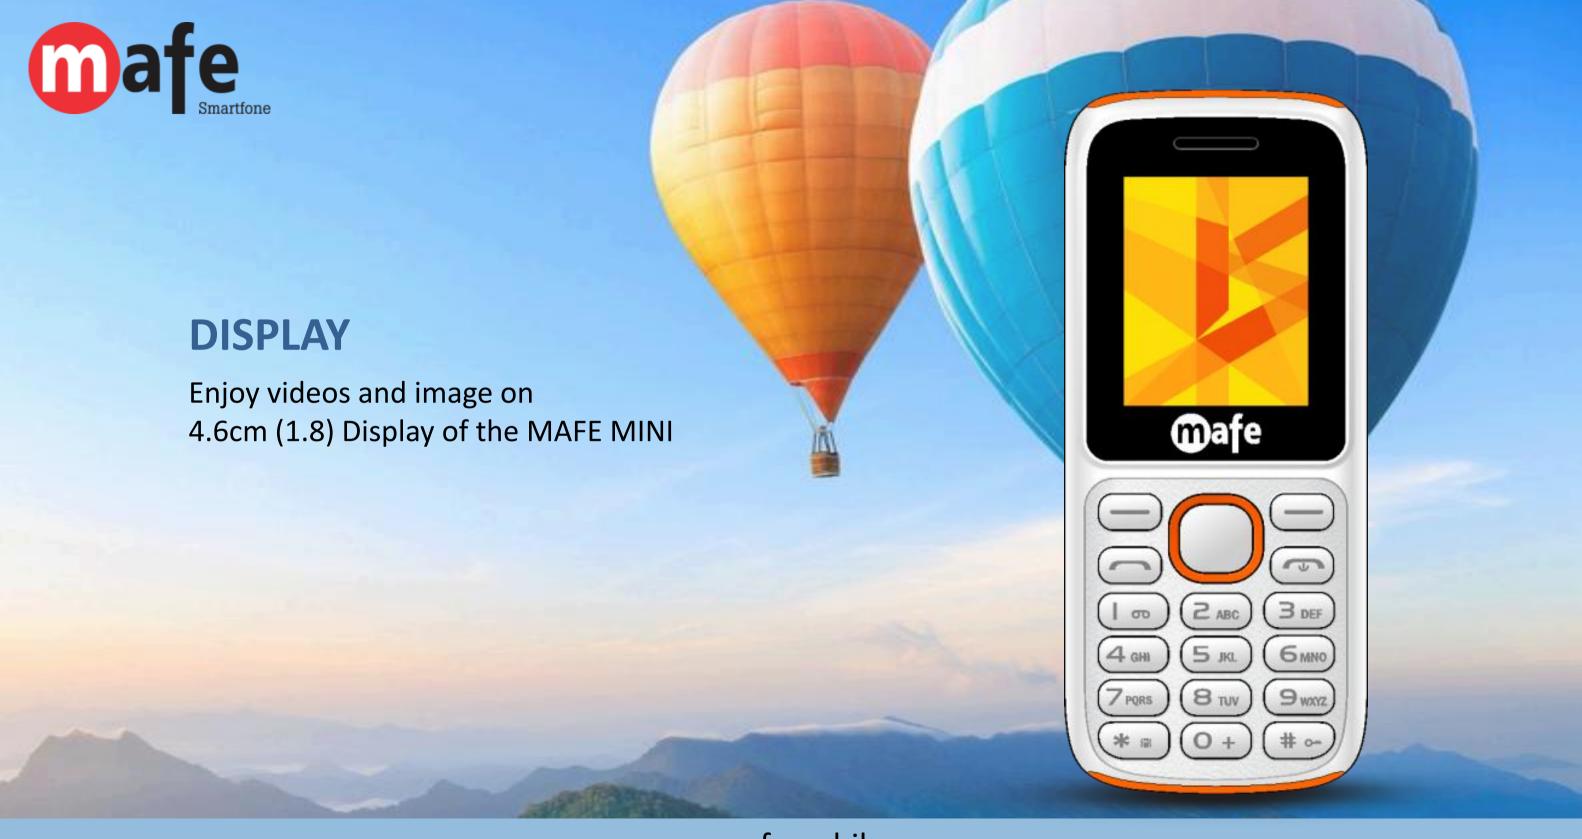

### **POWERFUL TORCH**

Stay away from the dark with the in-built torch feature. Never spend a dull moment bid goodbye to the dark with the MAFE MINI

Upto 500 Contacts

Upto 100 Messages

Enjoy your
Music with 3.5
mm jack