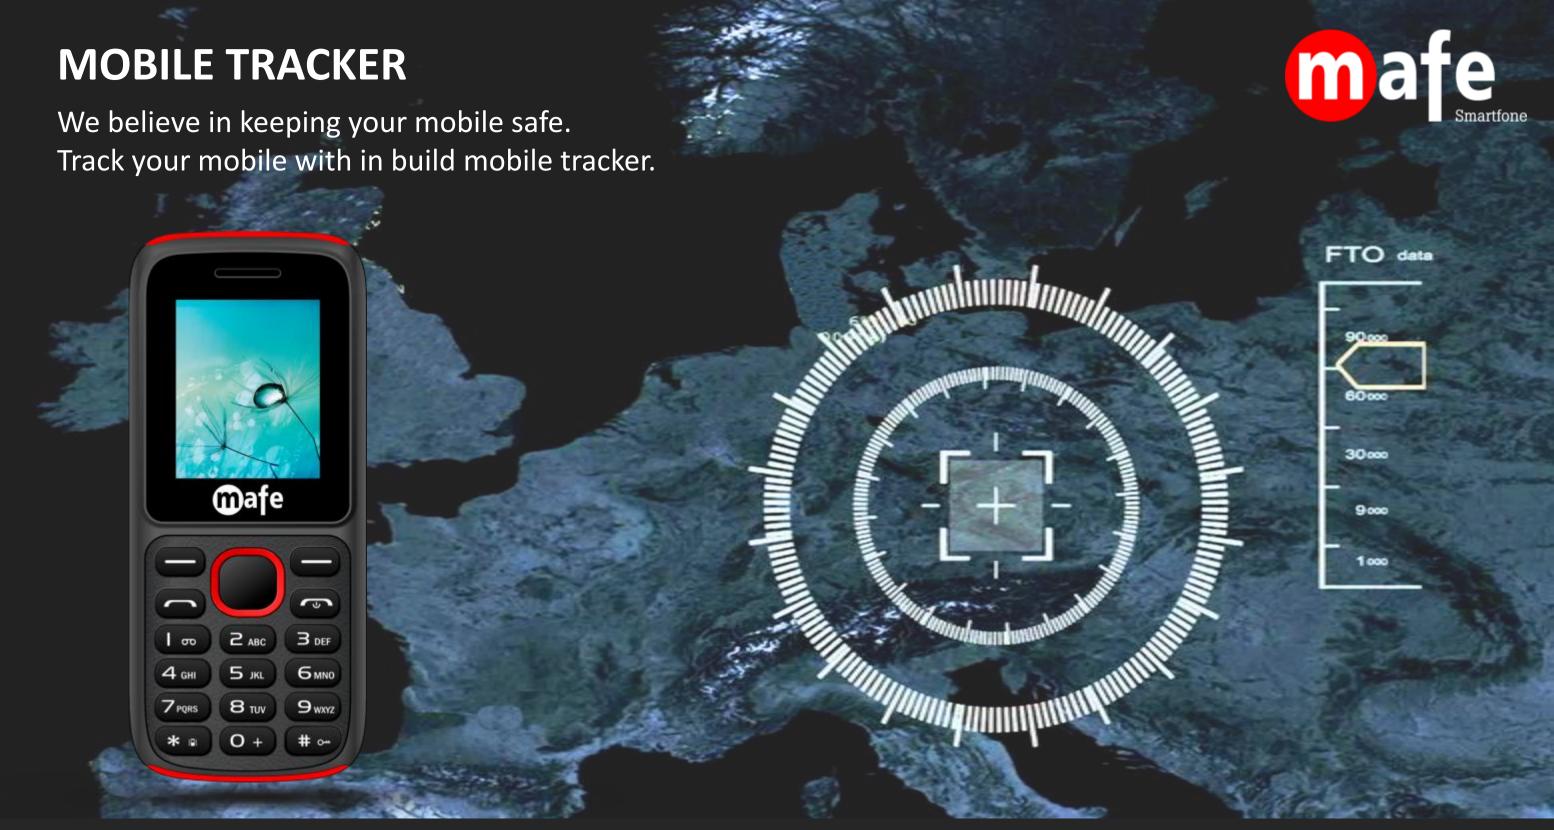

# 























#### **CAPTURE EVERY MOVMENT**



Capture all your favorite moments using the Digital Camera! Record videos and save all your precious memories forever.









#### **BATTERY**

With its massive 1050 mAh battery, the MAFE MINI has a good talk Time that keep you connected with friends and family uninterrupted.





#### **CALL RECORDER**

Can't remember the details of list night's chat? You don't have to. With auto call recording, the MAFE MINI puts any conversation on the record.









### LOUDSPEAKER

### **POWERFUL TORCH**

Stay away from the dark with the in-built torch feature. Never spend a dull moment bid goodbye to the dark with the MAFE MINI











Upto 500 Contacts



Upto 100 Messages





Enjoy your
Music with 3.5
mm jack

With Music Player and FM







## **GAMES**























mafe





Expandable

Games

Memory 16 GB

### THANK YOU