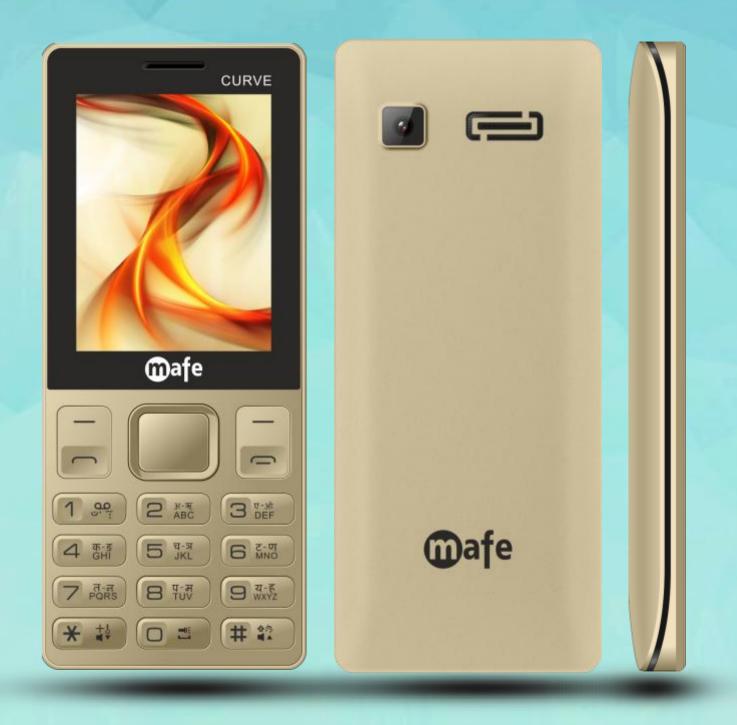

Curve

www.mafemobile.com

# Curve

- 6.1cm(2.4)
- 2100 mAh Battery
- (1) Loud speaker
- Dual SIM
- Digital Camera
- Internet, BT
- Call Recording
- **∏**<sub>□</sub> Mp3, Mp4, 3gp
- FM Radio
- **Games**
- Powerful Torch
- Expandable Memory up to 16 GB