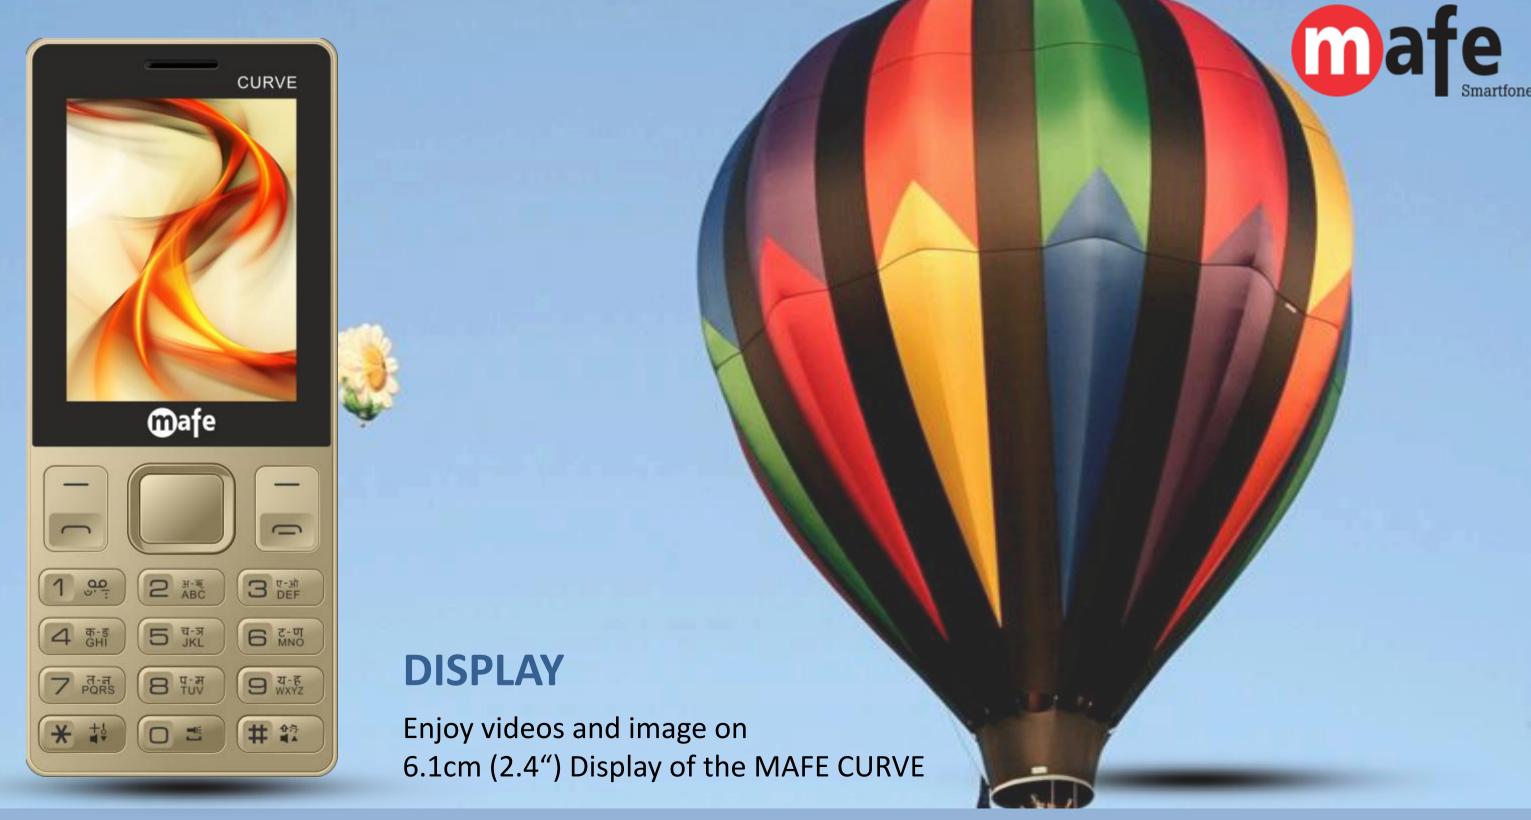

# Curve

- 6.1cm(2.4)
- 2100 mAh Battery
- (1) Loud speaker
- Dual SIM
- Digital Camera
- Internet, BT
- Call Recording
- **∏**<sub>□</sub> Mp3, Mp4, 3gp
- FM Radio
- **Games**
- Powerful Torch
- Expandable Memory up to 16 GB