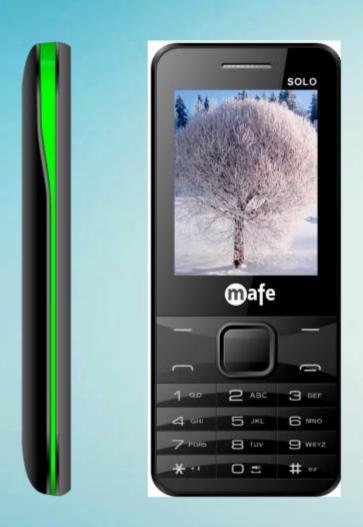

SOLO

### SOLO

- 6.1 cm (2.4) Display
- 1800mAh Battery
- (1) Loud Sound
- Dual SIM
- Digital Camera
- ♠ Internet, BT
- Call Recording
- **∏**л Мр3, Мр4, Здр
- FM Radio with recording
- Expandable Memory up to 16 GB
- **Games**
- **─** Powerful Torch