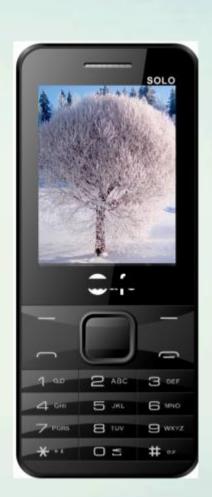

SOLO

### SOLO

- 6.1 cm (2.4) Display
- 1800mAh Battery
- (1) Loud Sound
- Dual SIM
- Digital Camera
- ♠ Internet, BT
- Call Recording
- **∏**л Мр3, Мр4, Здр
- FM Radio with recording
- Expandable Memory up to 16 GB
- **Games**
- **─** Powerful Torch