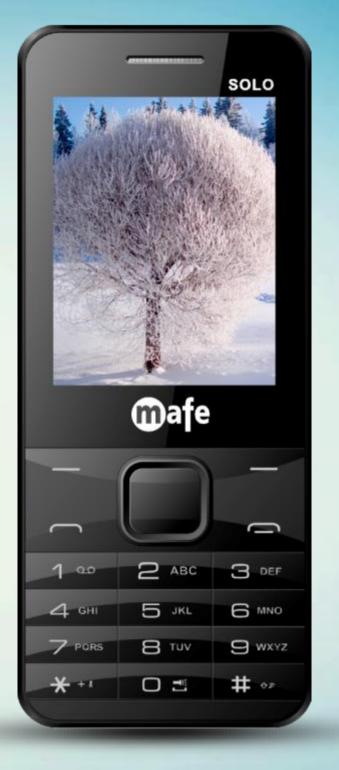

SOLO

### SOLO

- 6.1 cm (2.4) Display
- 1800mAh Battery
- (1) Loud Sound
- Dual SIM
- Digital Camera
- ♠ Internet, BT
- Call Recording
- **∏**л Мр3, Мр4, Здр
- FM Radio with recording
- Expandable Memory up to 16 GB
- **Games**
- **─** Powerful Torch