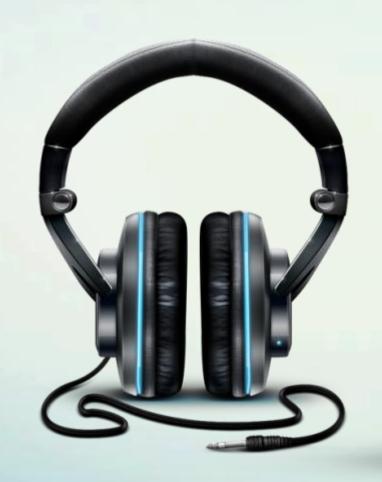

SOLO



















#### **CAPTURE EVERY MOVMENT**



Capture all your favorite moments using the Digital Camera! Record videos and save all your precious memories forever.









#### **BATTERY**

With its massive 1050 mAh battery, the MAFE SOLO has a good talk Time that keep you connected with friends and family uninterrupted.





#### **CALL RECORDER**

Can't remember the details of list night's chat? You don't have to. With auto call recording, the MAFE SOLO puts any conversation on the record.









# LOUDSPEAKER



Stay away from the dark with the in-built torch feature. Never spend a dull moment

bid goodbye to the dark with the MAFE SOLO











Upto 500 Contacts



Upto 100 Messages





Enjoy your
Music with 3.5
mm jack

With Music Player and FM







### **GAMES**















### SOLO



- 6.1 cm (2.4) Display
- 1800mAh Battery
- (1) Loud Sound
- Dual SIM
- Digital Camera
- ♠ Internet, BT
- Call Recording
- **∏**л Мр3, Мр4, Здр
- FM Radio with recording
- Expandable Memory up to 16 GB
- **Games**
- **─** Powerful Torch

# THANK YOU