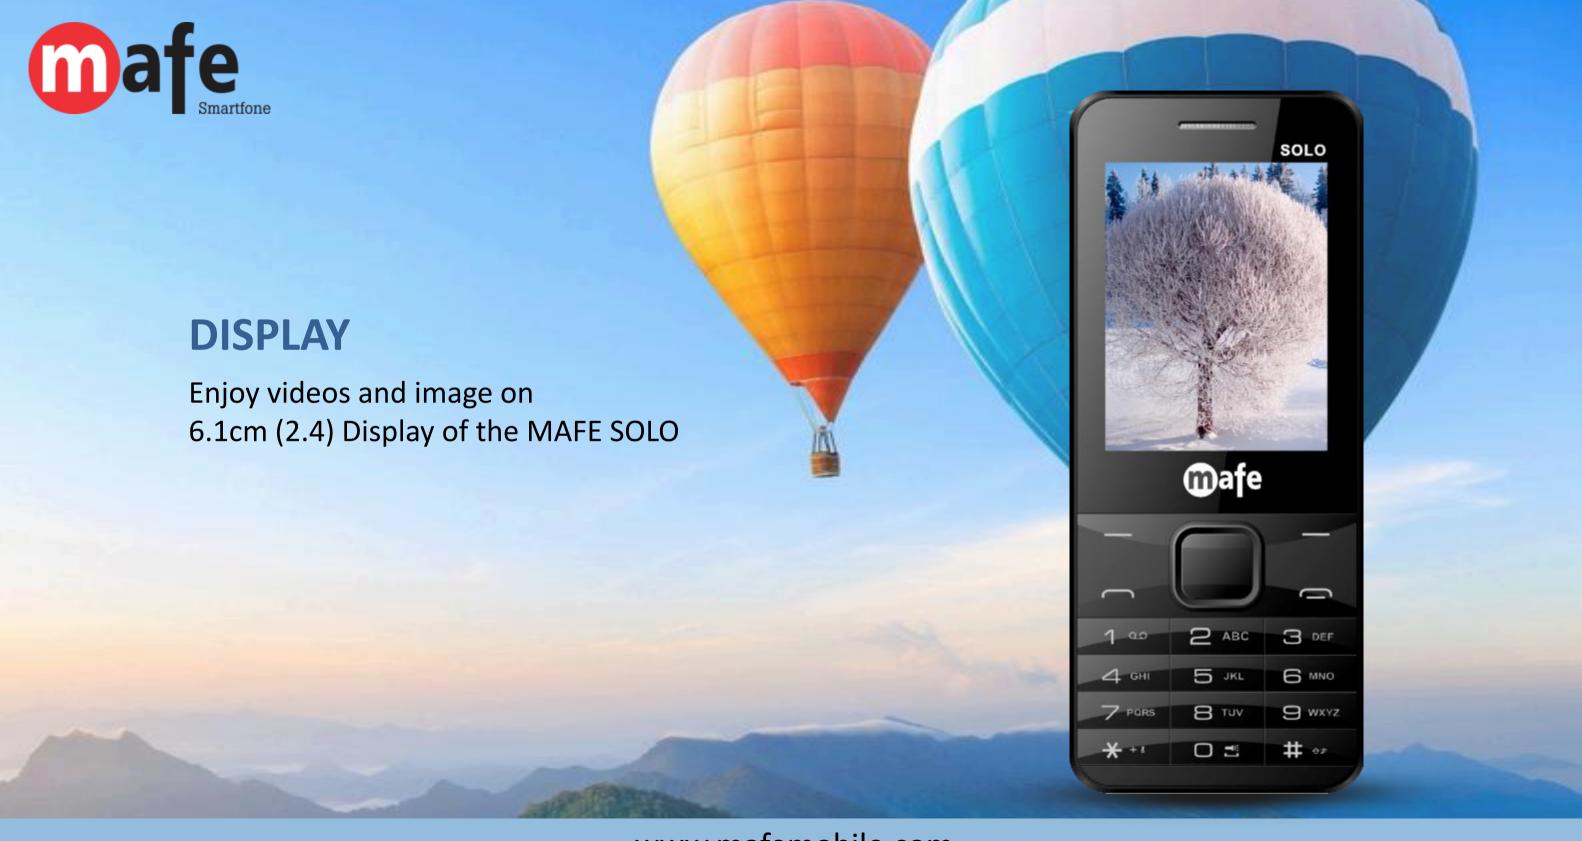

SOLO

### SOLO

- 6.1 cm (2.4) Display
- 1800mAh Battery
- (1) Loud Sound
- Dual SIM
- Digital Camera
- ♠ Internet, BT
- Call Recording
- **∏**л Мр3, Мр4, Здр
- FM Radio with recording
- Expandable Memory up to 16 GB
- **Games**
- **─** Powerful Torch