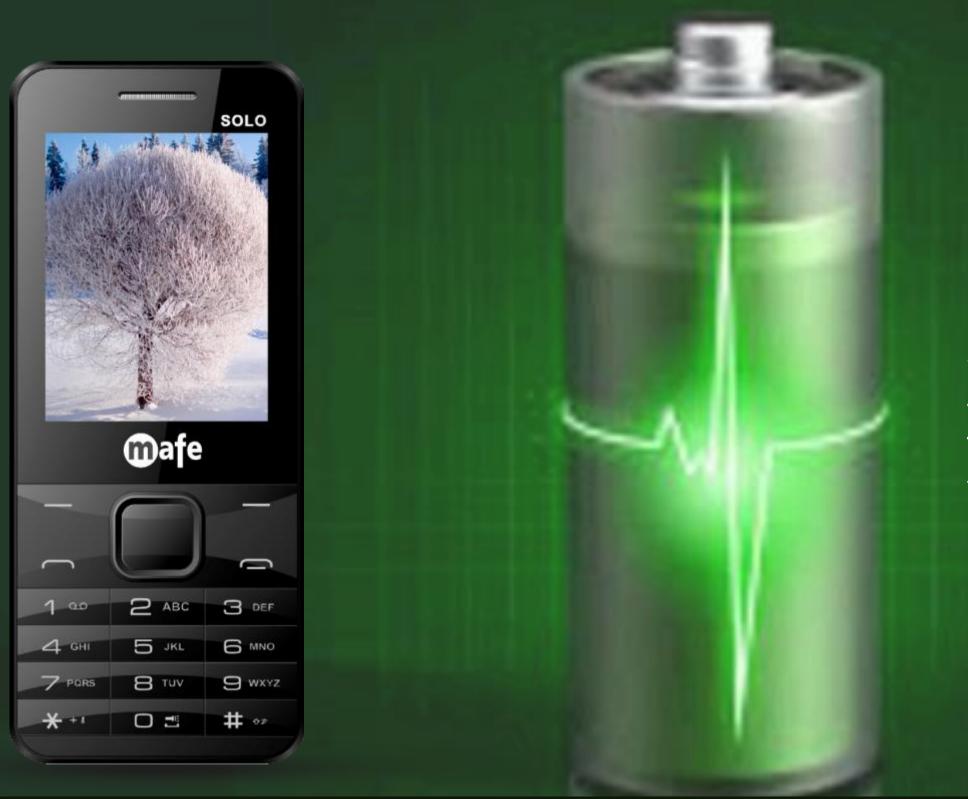

#### **BATTERY**

With its massive 1050 mAh battery, the MAFE SOLO has a good talk Time that keep you connected with friends and family uninterrupted.