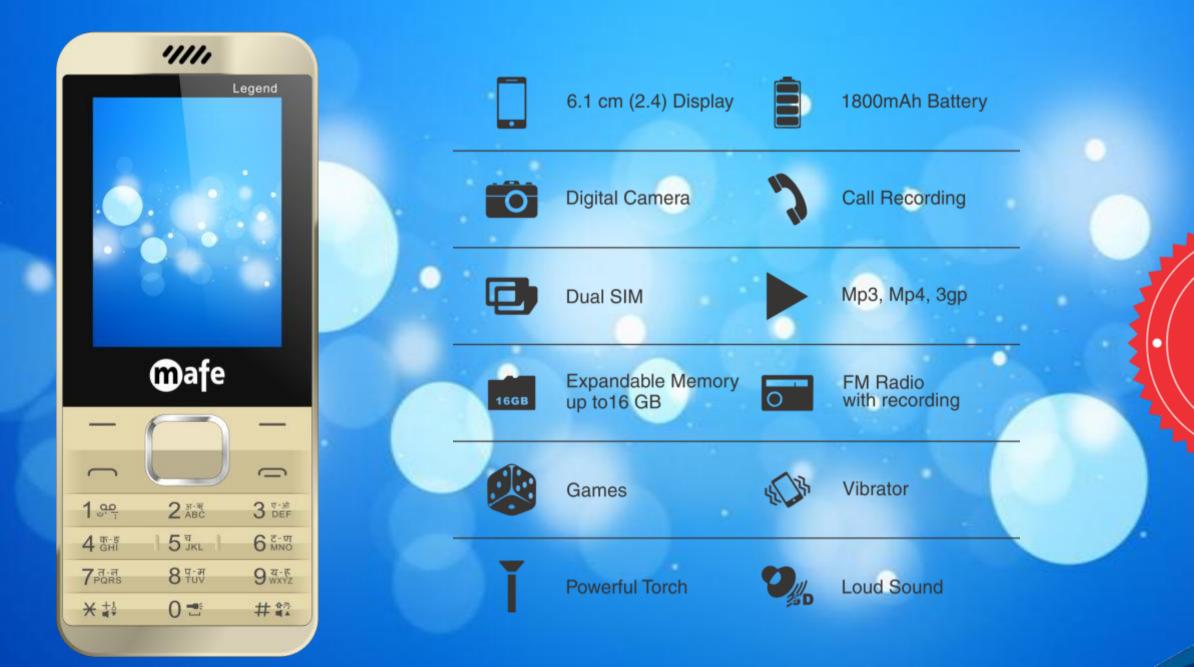

### DISPLAY

Enjoy video and images on 6.1cm (2.4) Display of MAFE LEGEND.

#### **POWERFUL BATTERY**

With its massive 1800 mAh Li-ion battery, "MAFE LEGEND" have a good talk time that keep you connected with friends and family uninterrupted.

#### 

Enjoy your Music with 3.5 mm jack With Music Player

### CALL RECORDER

Can't remember details of last night's chat? You don't have to. With auto call recording, MAFE LEGEND puts any conversation on record.

#### **POWERFUL TORCH**

Stay away from dark with the in-built torch feature. Never spend dull moment. Bid goodbye to dark with **MAFE LEGEND**.

#### MOBILE TRACKER

We believe in keeping your mobile safe. Track your mobile with in build mobile tracker.