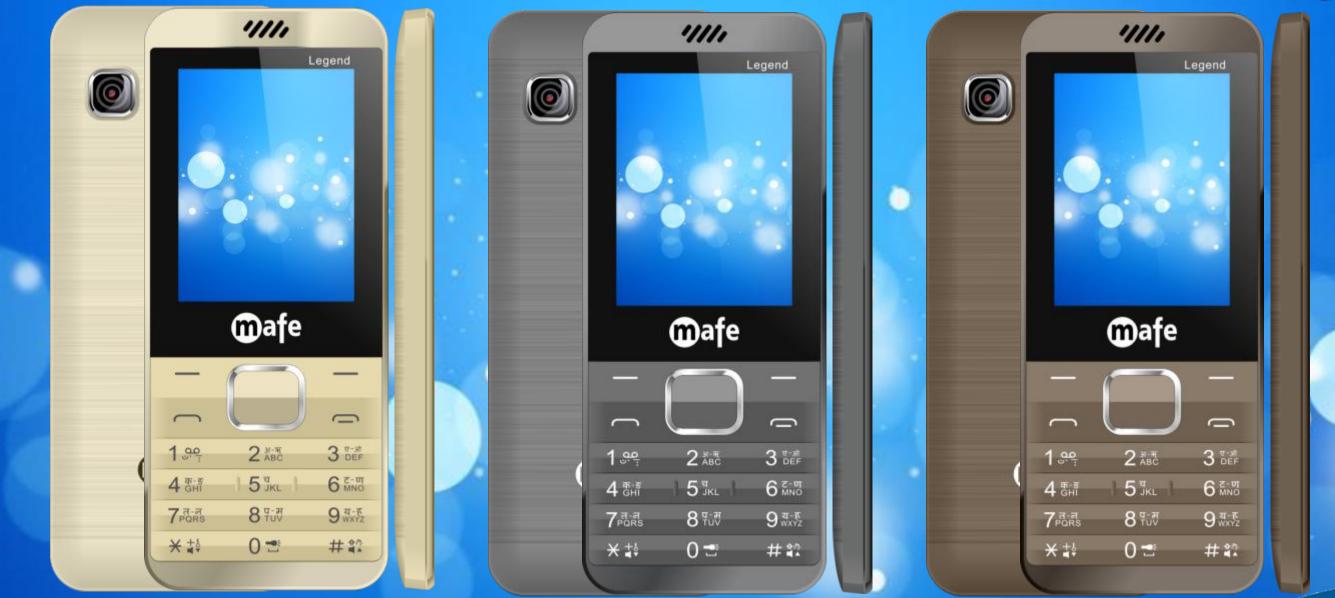

# Experience Technology

## LEGEND









### DISPLAY

Enjoy video and images on 6.1cm (2.4) Display of MAFE LEGEND.

#### www.mafemobile.com



| /////                           | egend  |    |
|---------------------------------|--------|----|
| ()) afe                         |        |    |
|                                 | —      |    |
|                                 |        |    |
| 2 31-16<br>ABC                  | 3 det  |    |
| 5 <sup>1</sup> / <sub>3KL</sub> | 6 ट-ज  |    |
| 8 प-म<br>10V                    | 9 wxyz |    |
| 0 🕾                             | # 27   | 12 |
|                                 |        |    |
|                                 |        |    |

1.00

4 ....

7 A-A

× ₩

## VIBRATOR





#### **POWERFUL BATTERY**

With its massive 1800 mAh Li-ion battery, "MAFE LEGEND" have a good talk