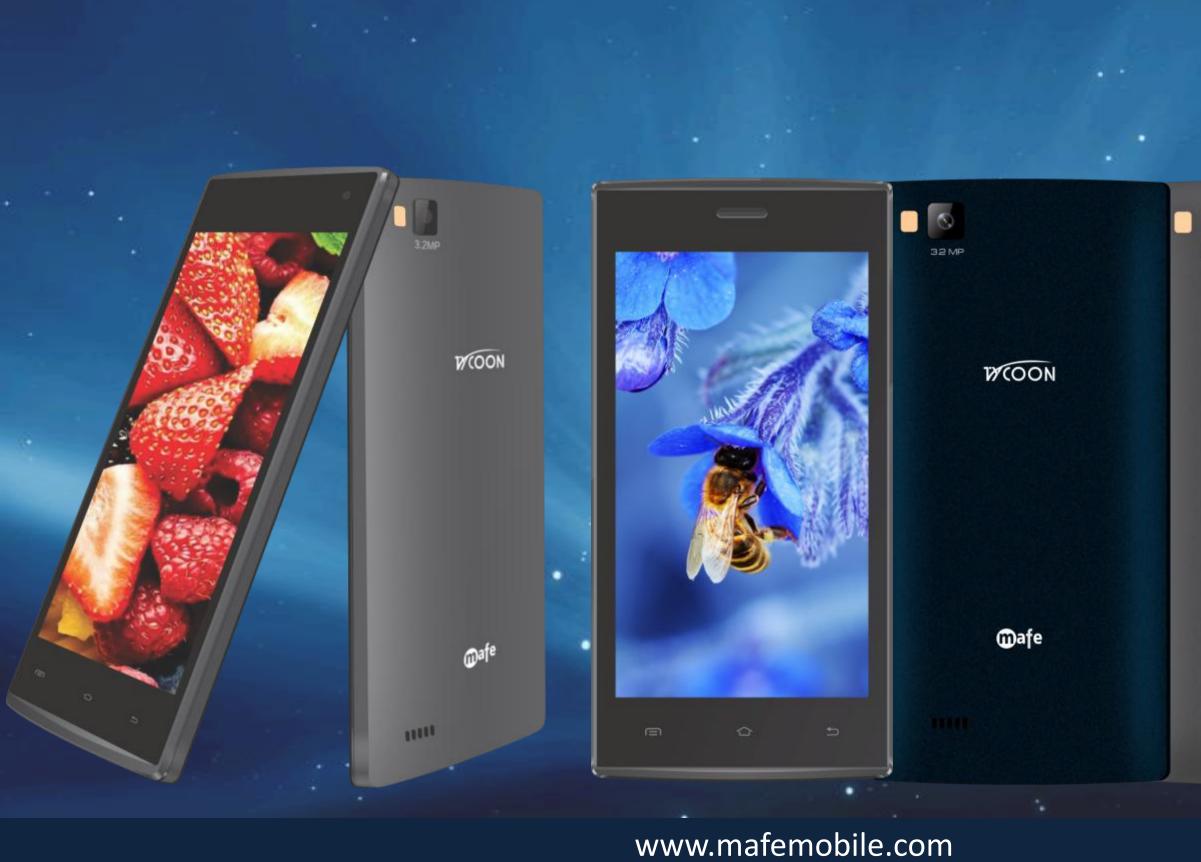

# VOON MA450Q

32 MF

#### (i)afe

.....

**4.5" FWVGA Display** helps in providing clearer pictures, and a wider viewing screen. It also brings other benefits such as smoother motion, richer and more natural colors on your Smartphone Screen. It makes your viewing experience more pleasurable.

www.mafemobile.com