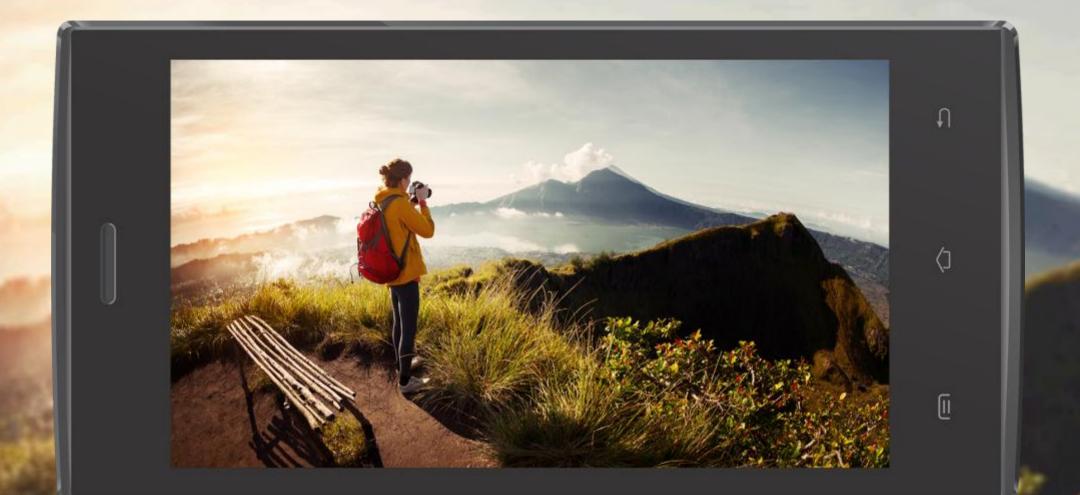

#### (i)afe

.....

**4.5" FWVGA Display** helps in providing clearer pictures, and a wider viewing screen. It also brings other benefits such as smoother motion, richer and more natural colors on your Smartphone Screen. It makes your viewing experience more pleasurable.