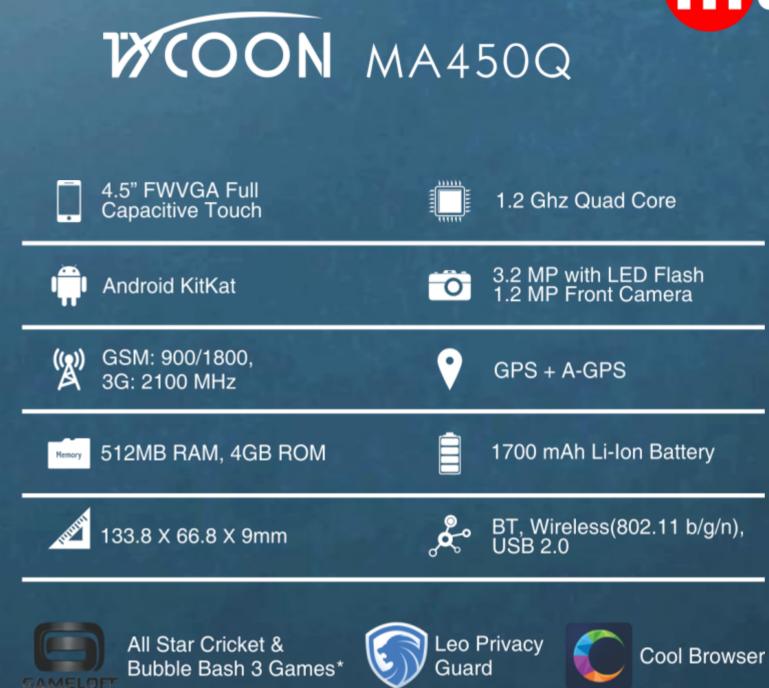

# VOON MA450Q

32 MF

#### (i)afe

.....

**4.5" FWVGA Display** helps in providing clearer pictures, and a wider viewing screen. It also brings other benefits such as smoother motion, richer and more natural colors on your Smartphone Screen. It makes your viewing experience more pleasurable.

## mafe Smartfone

mafe

1.2 Ghz Quad core processor allows to do multi tasking with several programs at the same time. It increases efficiency, high performance, high speed browsing and can also simultaneously handle multiple threads at a faster rate.

Everything in **KitKat** feels fast, fluid, and smooth. Moving between home screens and switching between apps is effortless, like turning pages in a book. With **KitKat**, the browsing activity also gets enhanced.

The Smartphone has a 3.2 MP rear camera with LED Flash & 1.2 MP front Camera which lets you capture fun moments in life. It will help you to click and shoot memories.

Enjoy seamless multitasking and High Resolution Gaming with the powerful **512 MB RAM** and **4GB ROM** 

E

**1700 mAh Li-Ion battery** will help you to use your Smartphone for hours. With Longer battery life you will be able to browse internet, play games, listen music and make calls for sufficient amount of time.