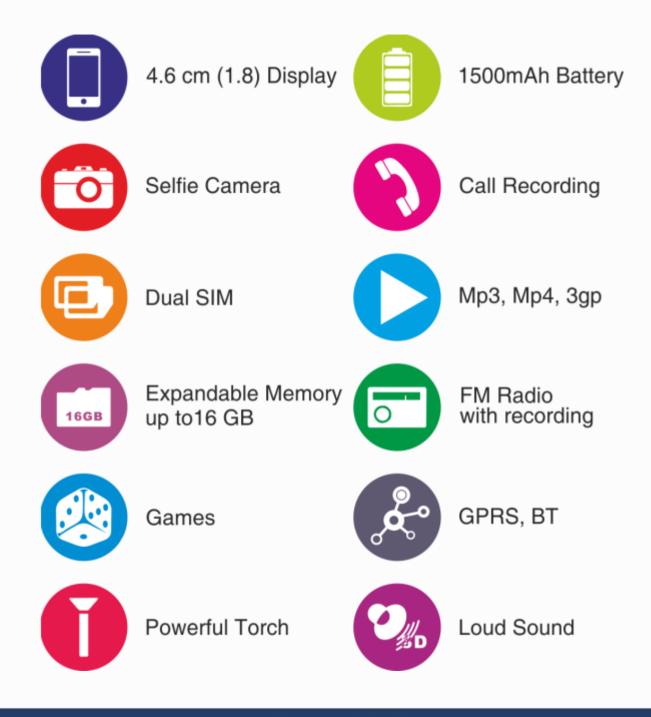

#### DISPLAY

Enjoy video and images on 4.6 cm (1.8) Display of MAFE **Micra**.

#### **CAPTURE EVERY MOMENT**

Capture all your favorite moments using Digital Rear and front Camera! Record videos and save all your precious memories forever.

Selfie Camera

(mafe

Micra

www.mafemobile.com

### **POWERFUL BATTERY**

"MAFE Micra" have a good talk time that keep you connected with friends and family uninterrupted.

# With its massive 1500 mAh Li-ion battery,

### **CALL RECORDER**

Can't remember details of last night's chat? You don't have to. With auto call recording, MAFE Micra puts any conversation on record.

#### **POWERFUL TORCH**

Stay away from dark with the in-built torch feature. Never spend dull moment. Bid goodbye to dark with MAFE Micra

#### **MOBILE TRACKER**

We believe in keeping your mobile safe. Track your mobile with in build mobile tracker.

Upto 500 Contacts

Upto 100 Messages

Enjoy your Music with 3.5 mm jack With Music Player.