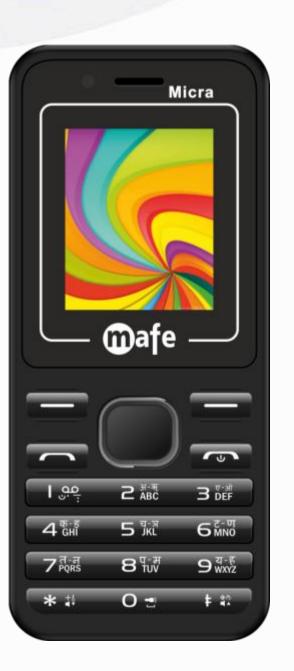

#### DISPLAY

Enjoy video and images on 4.6 cm (1.8) Display of MAFE **Micra**.

#### **CAPTURE EVERY MOMENT**

Capture all your favorite moments using Digital Rear and front Camera! Record videos and save all your precious memories forever.

Selfie Camera

(mafe

Micra

www.mafemobile.com

### **POWERFUL BATTERY**

"MAFE Micra" have a good talk time that keep you connected with friends and family uninterrupted.

# With its massive 1500 mAh Li-ion battery,

### **CALL RECORDER**

Can't remember details of last night's chat? You don't have to. With auto call recording, MAFE Micra puts any conversation on record.

#### **POWERFUL TORCH**

Stay away from dark with the in-built torch feature. Never spend dull moment. Bid goodbye to dark with MAFE Micra

#### **MOBILE TRACKER**

We believe in keeping your mobile safe. Track your mobile with in build mobile tracker.

Upto 500 Contacts

Upto 100 Messages

Enjoy your Music with 3.5 mm jack With Music Player.