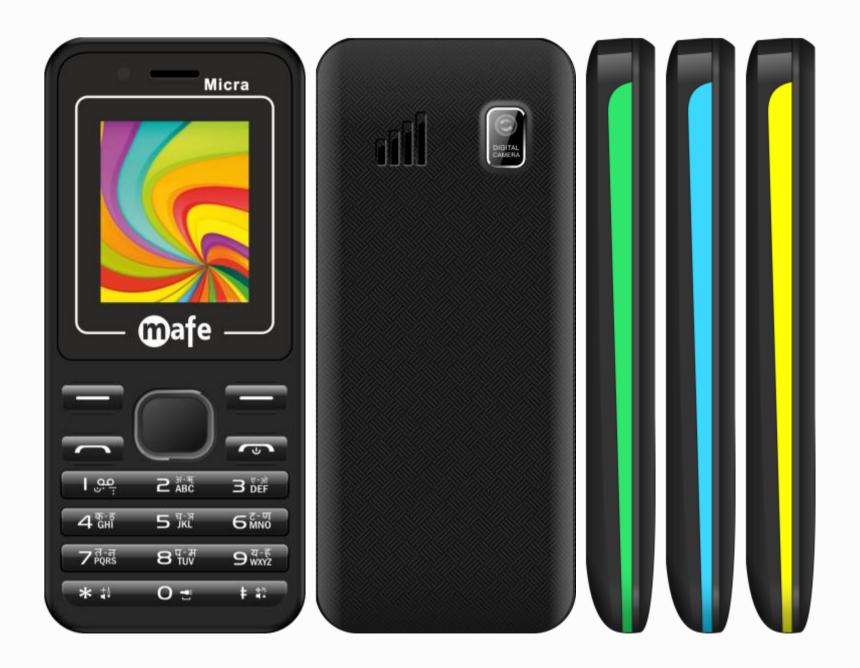

#### DISPLAY

Enjoy video and images on 4.6 cm (1.8) Display of MAFE **Micra**.

#### **CAPTURE EVERY MOMENT**

Capture all your favorite moments using Digital Rear and front Camera! Record videos and save all your precious memories forever.

Selfie Camera

(mafe

Micra

www.mafemobile.com