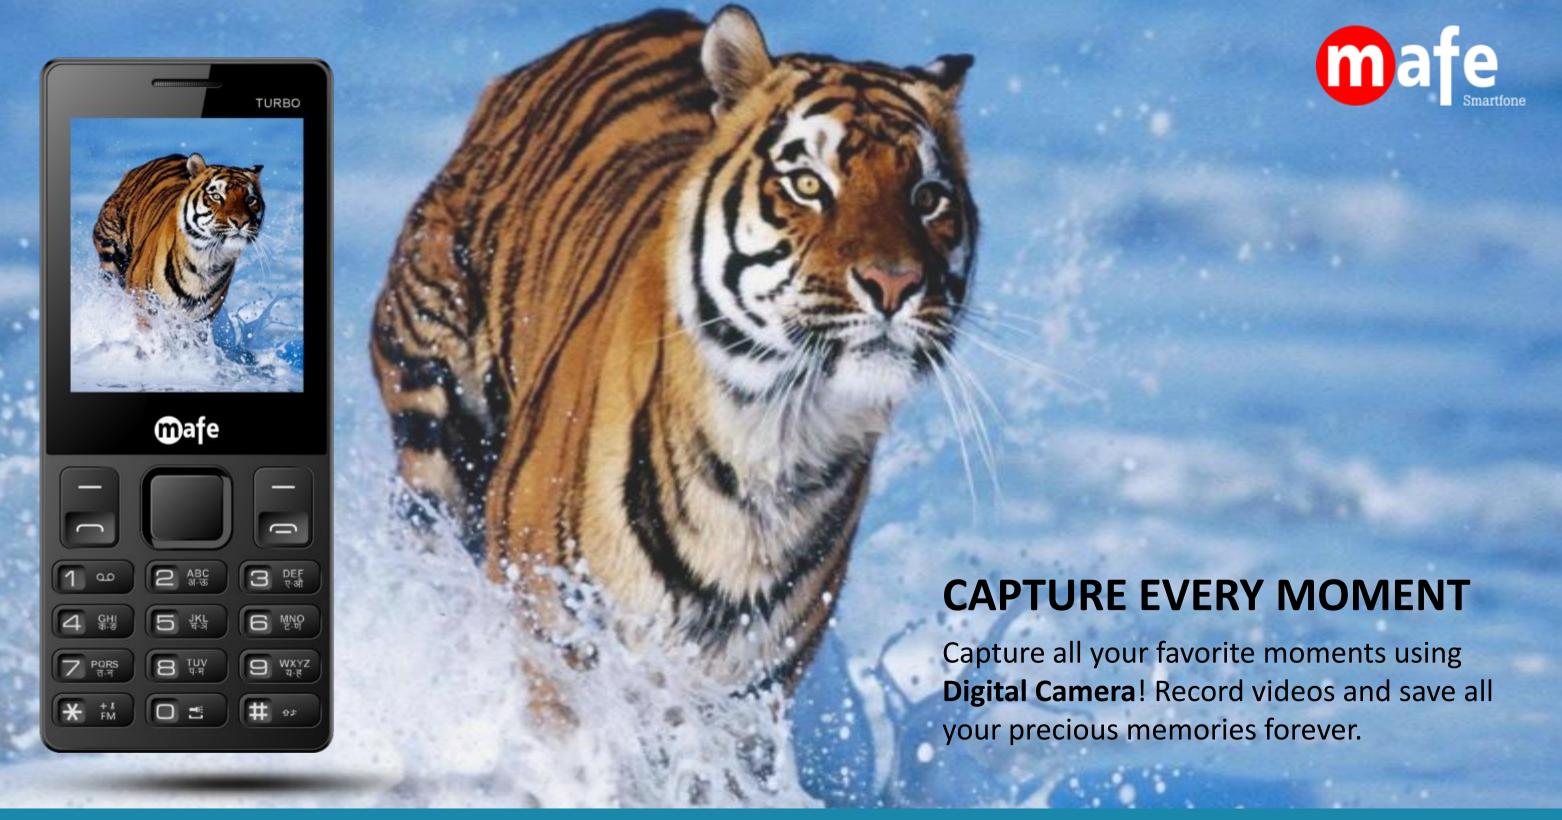

## TURBO

2.4" Display

2100mAh Battery

Digital Camera

Call Recording

Dual SIM

Mp3, Mp4, 3gp

Expandable Memory up to16 GB