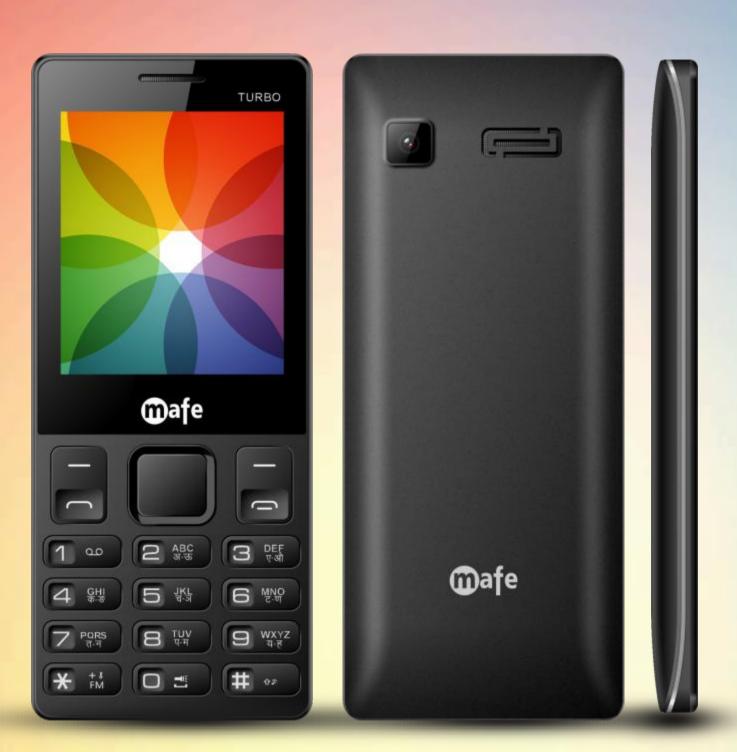

TURBU

6.1cm (2.4") Display of MAFE TURBO.

## TURBO

2.4" Display

2100mAh Battery

Digital Camera

Call Recording

Dual SIM

Mp3, Mp4, 3gp

Expandable Memory up to16 GB