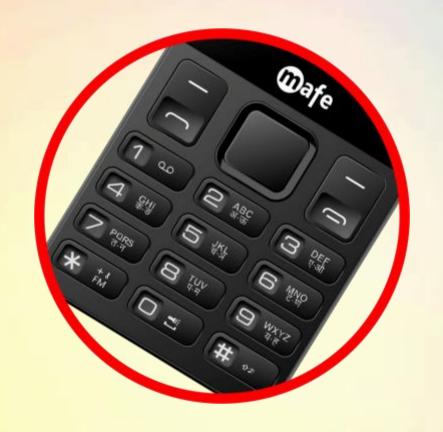

TURBU











6.1cm (2.4") Display of MAFE TURBO.









#### **POWERFUL BATTERY**

With its massive 2100 mAh Li-ion battery, "MAFE TURBO" have a good talk time that keep you connected with friends and family uninterrupted.





### **STYLISH KEYPAD**









#### **CALL RECORDER**

Can't remember details of last night's chat? You don't have to. With auto call recording, MAFE TURBO puts any conversation on record.





### LOUDSPEAKER

















#### **MOBILE TRACKER**

We believe in keeping your mobile safe.

Track your mobile with in build mobile tracker.







Upto 500
Contacts



Upto 100 Messages



Enjoy your
Music with 3.5
mm jack

With Music Player and FM with Recording





# GAMES

Tweety Bird







## BLACKLIS







### LANGUAGE



Hindi & English





## TURBO





2.4" Display



2100mAh Battery



Digital Camera



Call Recording



Dual SIM



Mp3, Mp4, 3gp



Expandable Memory up to16 GB



FM Radio with recording



ames



Internet, BT



Powerful Torch



Loud Sound