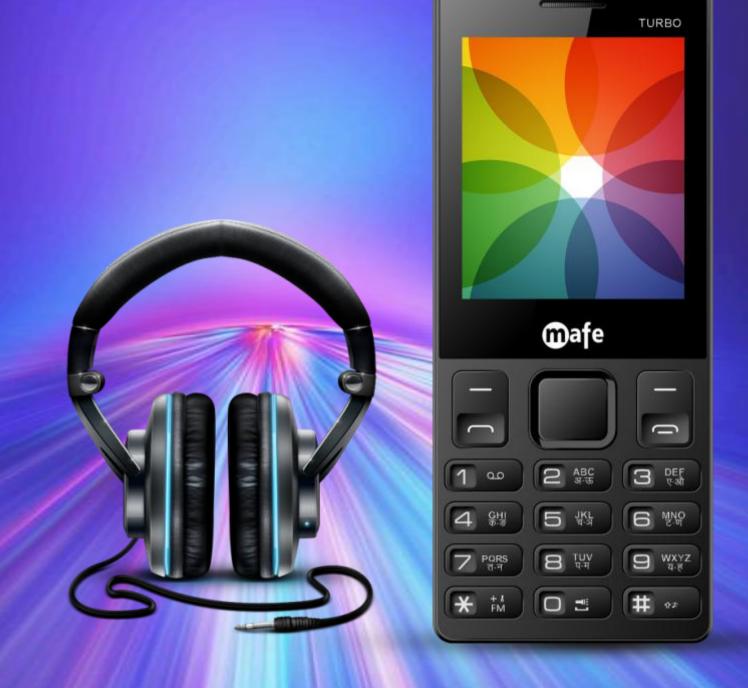

#### **POWERFUL BATTERY**

With its massive 2100 mAh Li-ion battery, "MAFE TURBO" have a good talk time that keep you connected with friends and family uninterrupted.

#### **MOBILE TRACKER**

We believe in keeping your mobile safe.

Track your mobile with in build mobile tracker.

Upto 500
Contacts

Upto 100 Messages

Enjoy your
Music with 3.5
mm jack

With Music Player and FM with Recording