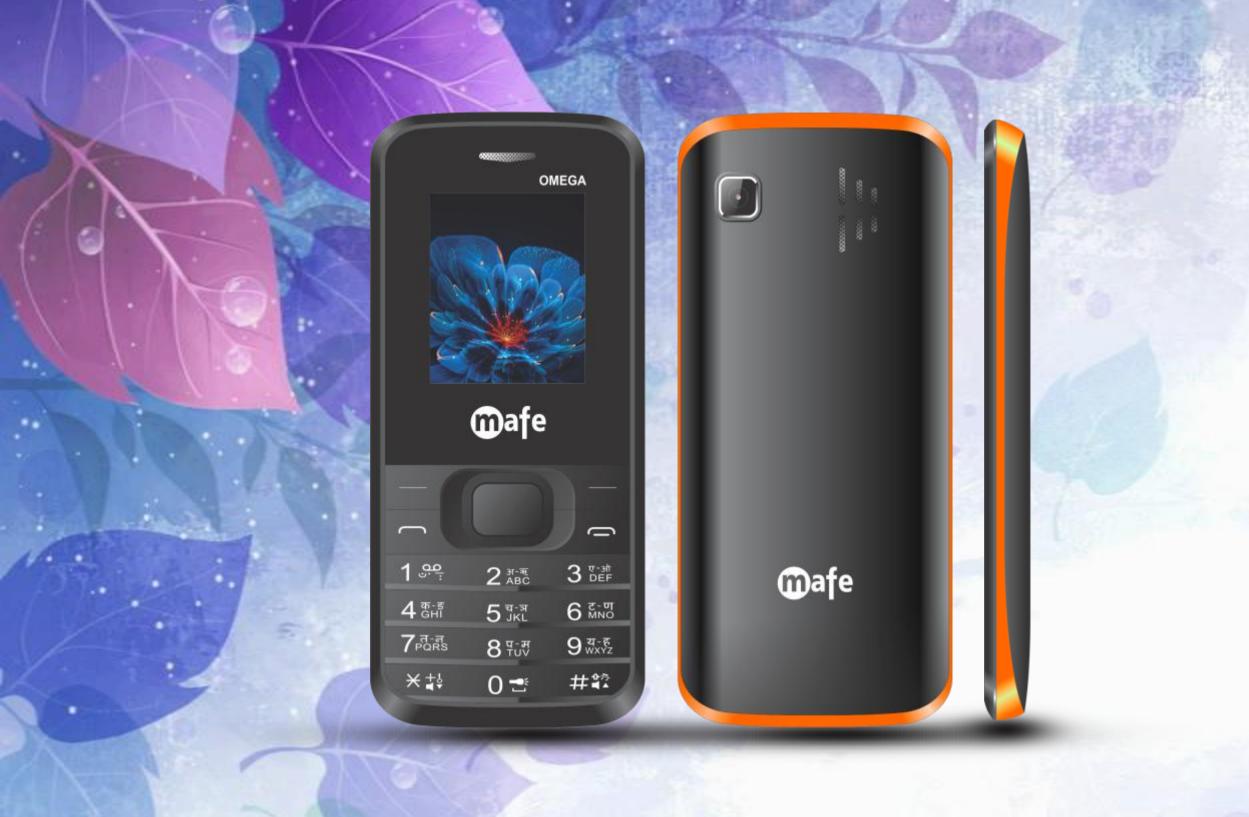

## DISPLAY

-

Enjoy video and images on 4.6cm (1.8") Display of MAFE **OMEGA.** 

OMEGA

(i)afe

|                     | -                        |               |
|---------------------|--------------------------|---------------|
| <u>۽ ٿ</u>          | 2 अ-म<br>АВС             | 3 ए-ओ<br>DEF  |
| <b>4</b> क-ड<br>GHI | 5 <del>ਹ</del> -ਸ<br>JKL | 6 ਟੂ-ਯ        |
| 7 <sub>PQRS</sub>   | 8 प-म<br>Tuv             | 9 स-ह<br>wxyz |
| ¥ ‡‡                | 0 📲                      | #             |

# **POWERFUL BATTERY**

With its massive 2400 mAh Li-ion battery, "MAFE OMEGA" have a good talk time that keep you connected with friends and family uninterrupted.

**m**afe

| $\frown$                                                                 |                          |                |
|--------------------------------------------------------------------------|--------------------------|----------------|
| <u>مبع</u><br>1                                                          | 2 अ-म्<br>ABC            | 3 ए-ओ<br>DEF   |
| <b>4</b> क-इ<br>GHI                                                      | 5 <sup>ਜ਼-ਸ</sup><br>JKL | 6 ਟੂ-ਯੂ<br>MNO |
| 7ਸੂਰ ਸੂਰ ਸੂਰ ਸਿੱਧ ਸੰਸ਼ ਸ਼ਿੰਨ ਸਿੱਧ ਸੰਸ਼ ਸੰਸ਼ ਸੰਸ਼ ਸੰਸ਼ ਸੰਸ਼ ਸੰਸ਼ ਸੰਸ਼ ਸੰਸ | 8 Tuv                    | 9 य-ह<br>wxyz  |
| × ‡↓                                                                     | 0 🛨                      | #\$?           |

# LANGUAGE Hindi, English, Tamil & Gujarati

1.8" Display 2400mAh Battery Digital Camera Call Recording Mp3, Mp4, 3gp Dual SIM Expandable Memory up to16 GB FM Radio with recording 0 Internet, BT 6-0 Powerful Torch Loud Sound