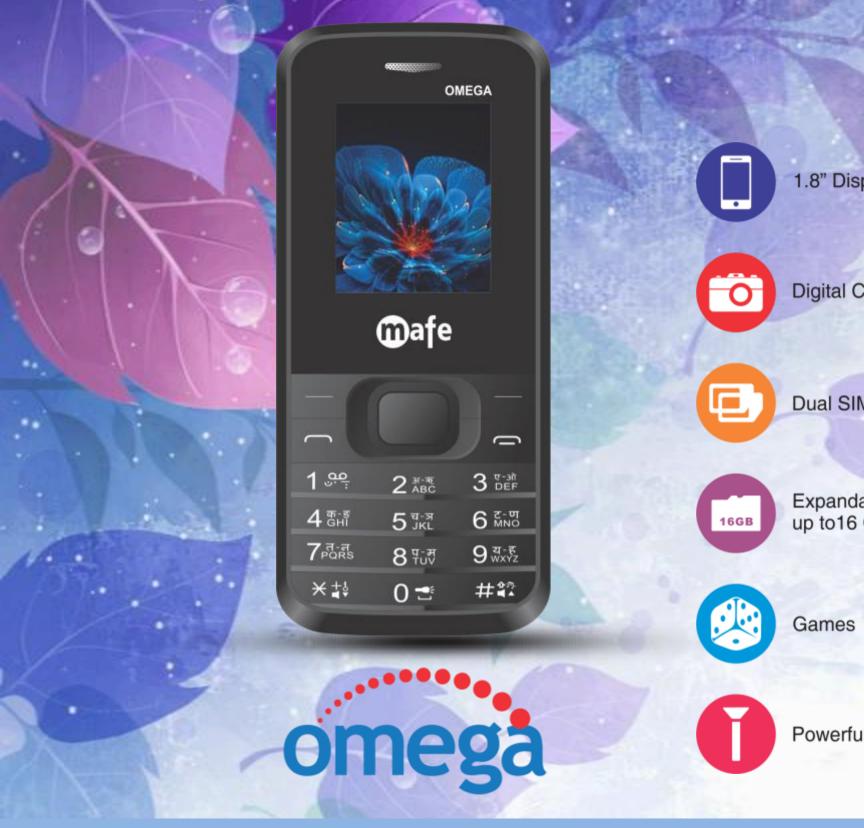

# LANGUAGE Hindi, English, Tamil & Gujarati

1.8" Display 2400mAh Battery Digital Camera Call Recording Mp3, Mp4, 3gp Dual SIM Expandable Memory up to16 GB FM Radio with recording 0 Internet, BT 6-0 Powerful Torch Loud Sound