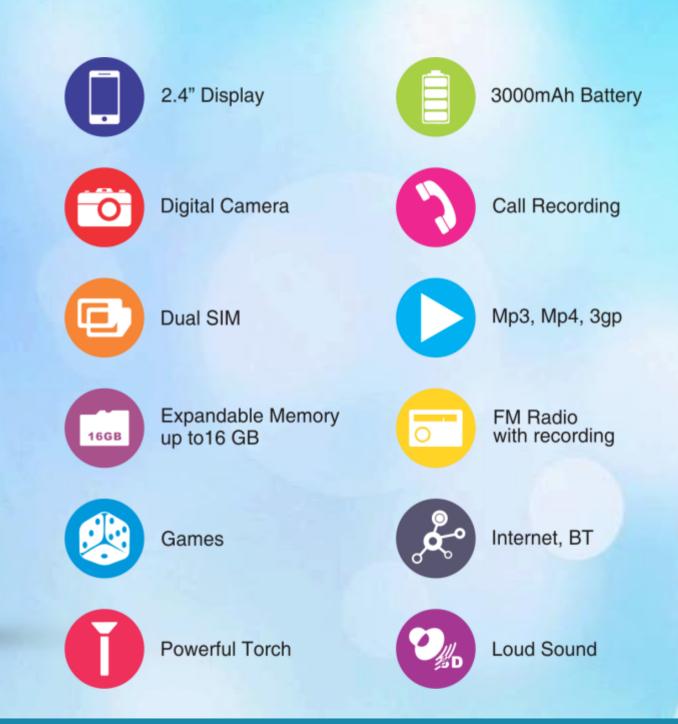

### DISPLAY

Enjoy video and images on 6.1cm (2.4") Display of MAFE **ELEGANCE.** 

Elegance

(mafe

2 H-R

5 <sup>च-ज</sup> JKL

8 प-म TUV

 $\frown$ 

### **CAPTURE EVERY MOMENT**

Capture all your favorite moments using **Digital Camera**! Record videos and save all your precious memories forever.

### **POWERFUL BATTERY**

With its massive **3000 mAh Li-ion battery**, **"MAFE ELEGANCE**" have a good talk time that keep you connected with friends and family uninterrupted.

## **CALL RECORDER**

Can't remember details of last night's chat? You don't have to. With auto call recording, MAFE ELEGANCE puts any conversation on record.

### **POWERFUL TORCH**

Stay away from dark with the in-built torch feature. Never spend dull moment. Bid goodbye to dark with MAFE ELEGANCE.

### www.mafemobile.com

Enjoy your Music with 3.5 mm jack

With Music Player and FM with Recording