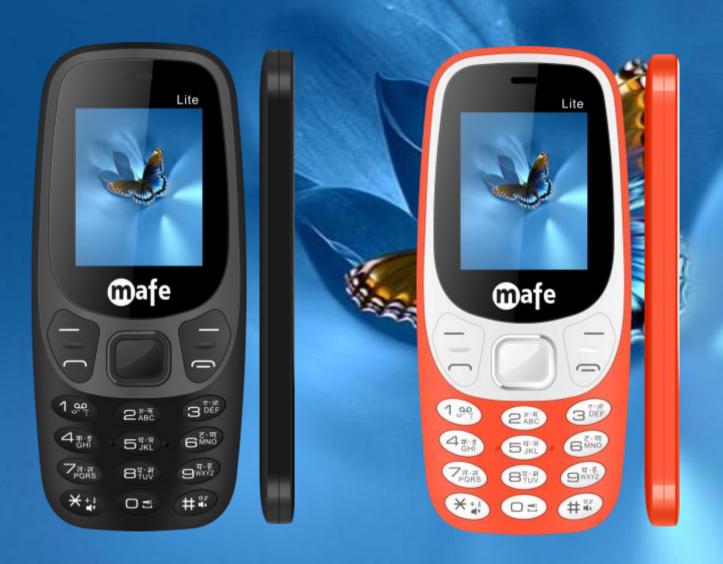

#### **DISPLAY**

Enjoy video and images on 4.6cm (1.8) Display of MAFE **LITE.** 

#### **POWERFUL BATTERY**

With its massive 1050 mAh Li-ion battery, "MAFE LITE" have a good talk time that keep you connected with friends and family uninterrupted.

#### CALL RECORDER

Can't remember details of last night's chat? You don't have to. With auto call recording, MAFE LITE puts any conversation on record.

#### **POWERFUL TORCH**

Stay away from dark with the in-built torch feature. Never spend dull moment. Bid goodbye to dark with **MAFE LITE.** 

Upto 100 Messages