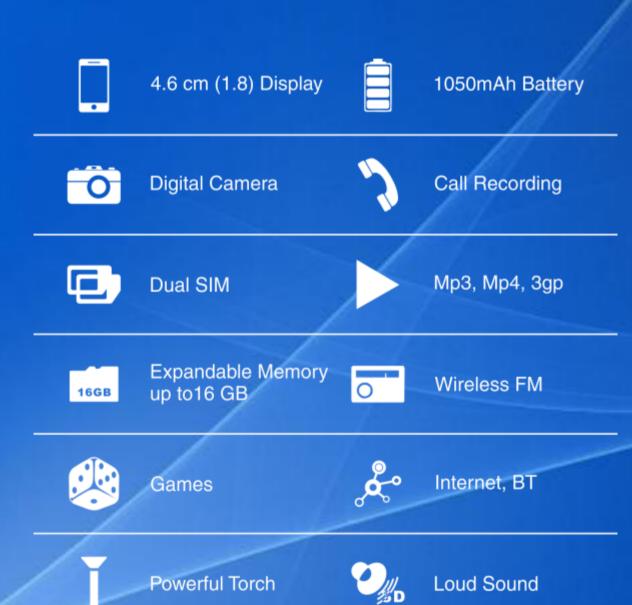

#### **DISPLAY**

Enjoy video and images on 4.6cm (1.8) Display of MAFE **LITE.** 

#### **POWERFUL BATTERY**

With its massive 1050 mAh Li-ion battery, "MAFE LITE" have a good talk time that keep you connected with friends and family uninterrupted.

#### CALL RECORDER

Can't remember details of last night's chat? You don't have to. With auto call recording, MAFE LITE puts any conversation on record.

#### **POWERFUL TORCH**

Stay away from dark with the in-built torch feature. Never spend dull moment. Bid goodbye to dark with **MAFE LITE.** 

Upto 100 Messages