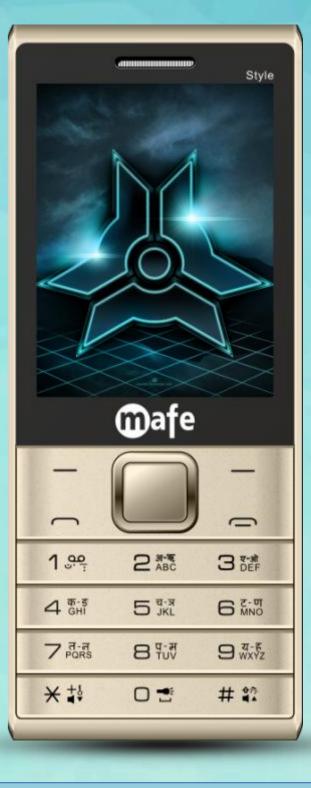

## DISPLAY

Enjoy video and images on 7.1cm (2.8") Display of MAFE **Style.** 

# LANGUAGE

Multi Language

Style

- 7.1cm (2.8) Display
- 2400mAh Li-Ion Battery
- Loud Speaker
  - Dual SIM

R

- Digital Rear Front Camera
  - Expandable Memory up to 16 GB
- 🛵 Internet, BT
- Call Recording
- **J**n Mp3, Mp4, 3gp
- 🖮 FM Radio
  - Games