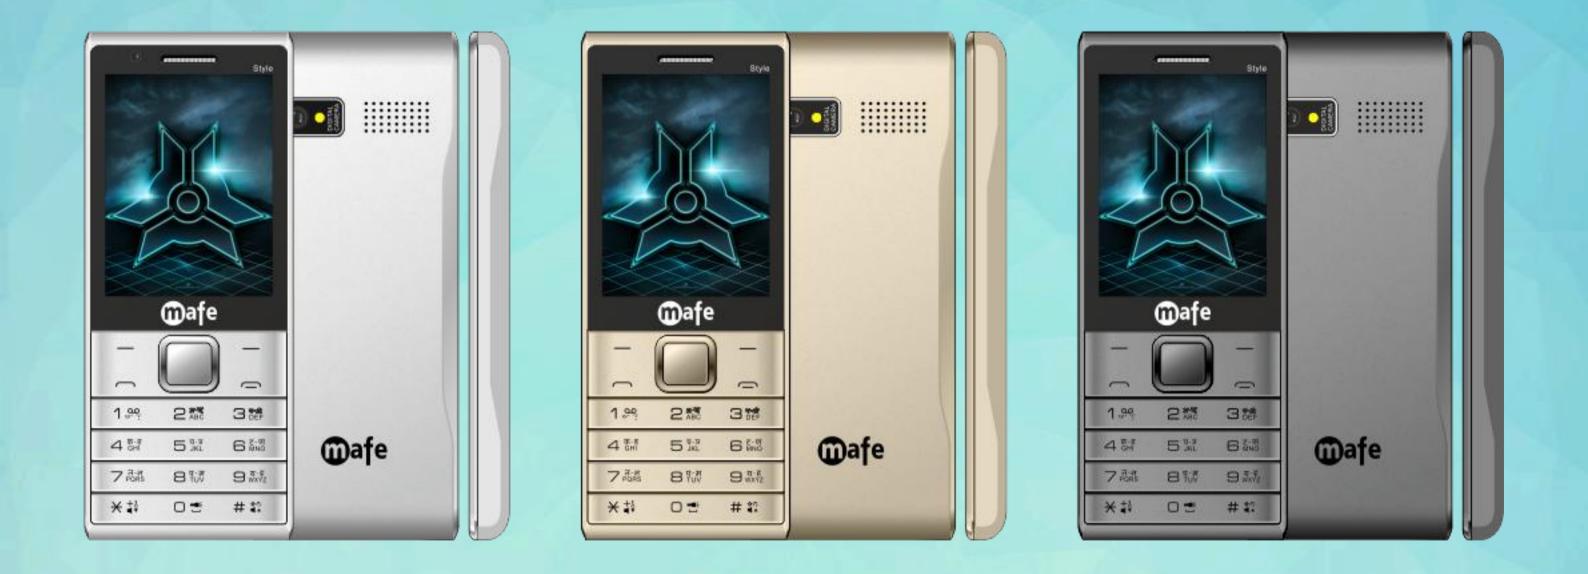

# Experience Technology

# LANGUAGE

Multi Language

Style

- 7.1cm (2.8) Display
- 2400mAh Li-Ion Battery
- Loud Speaker
  - Dual SIM

R

- Digital Rear Front Camera
  - Expandable Memory up to 16 GB
- 🛵 Internet, BT
- Call Recording
- **J**n Mp3, Mp4, 3gp
- 🖮 FM Radio
  - Games