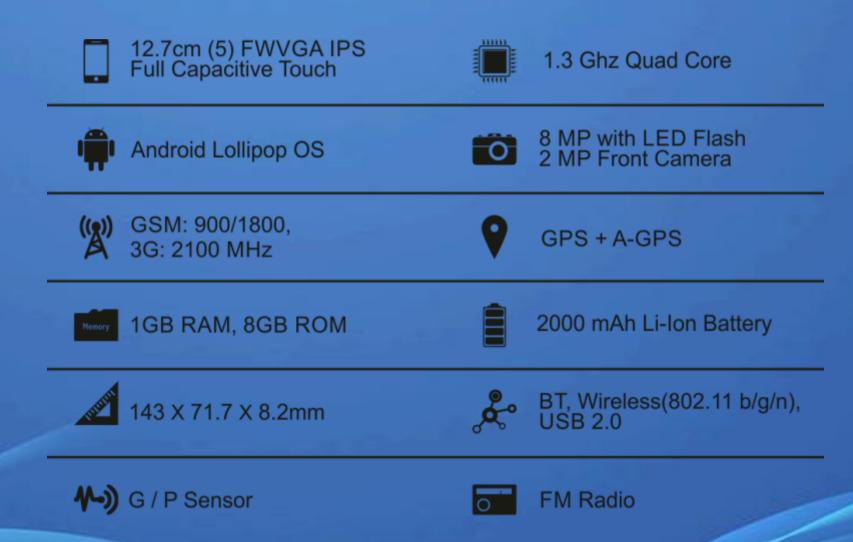

Elite

**12.7 cm (5) FWVGA IPS Display** helps in providing clearer pictures, and a wider viewing screen. It also brings other benefits such as smoother motion, richer and more natural colors on your Smartphone Screen. It makes your viewing experience more pleasurable.

www.mafemobile.com

Everything in **Lollipop** feels fast, fluid, and smooth. Moving between home screens and switching between apps is effortless, like turning pages in a book. With **Lollipop**, the browsing activity also gets enhanced.

mafe

The Smartphone has a **8 MP rear camera with LED Flash** & **2 MP front Camera** which lets you capture fun moments in life. It will help you to click and shoot memories.

www.mafemobile.com

2000 mAh Li-Ion battery will help you to use your Smartphone for hours. With Longer battery life you will be able to browse internet, play games, listen music and make calls for sufficient amount of time.