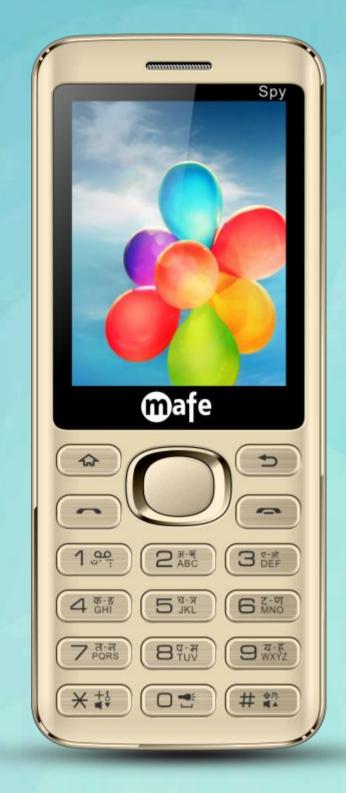

## LANGUAGE

HINDI, ENGLISH, TAMIL, GUJRATI

- 6.1cm (2.4) Display
- **∏**<sub>□</sub> Mp3, Mp4, 3gp
- Dual SIM
- Games
- 2400mAh Li-Ion Battery
- Digital Camera
- Powerful Torch
- FM Radio
- 🏖 Internet, BT
- Call Recording
- Expandable Memory up to 16 GB