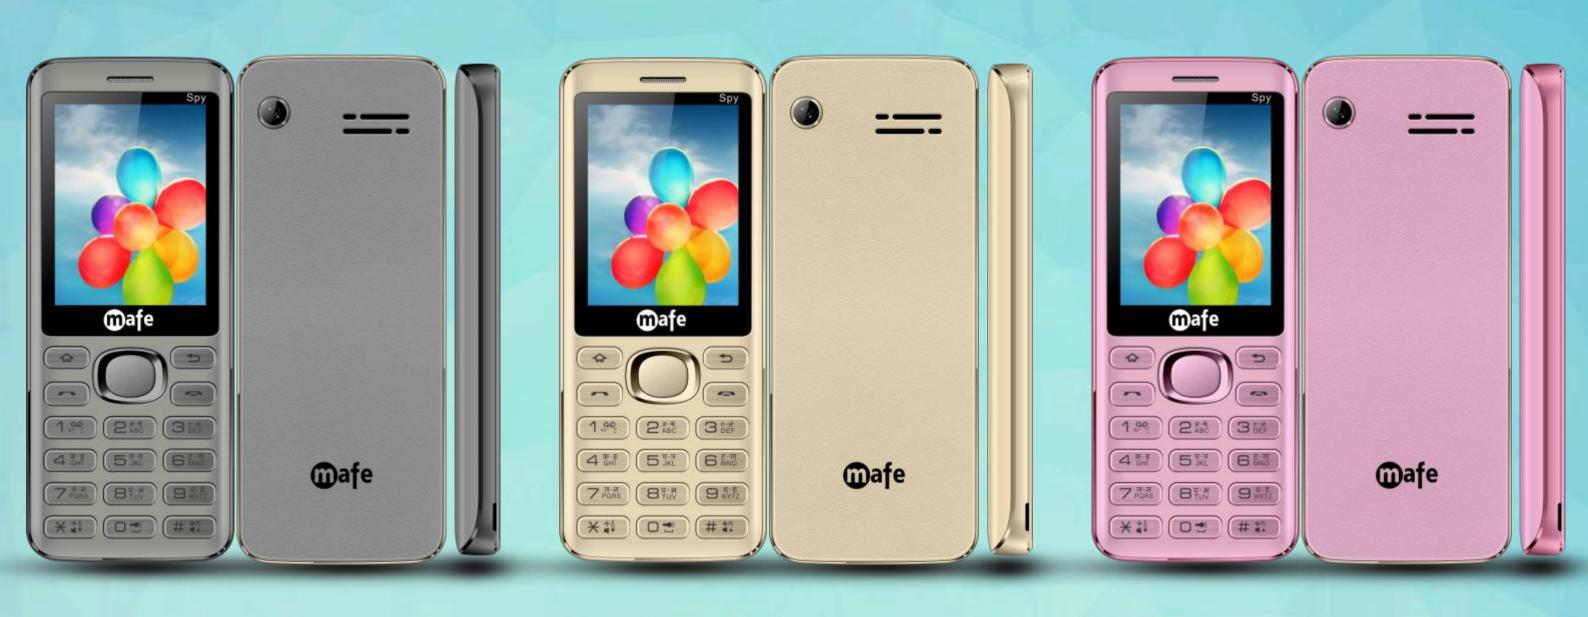

## LANGUAGE

HINDI, ENGLISH, TAMIL, GUJRATI

- 6.1cm (2.4) Display
- **∏**<sub>□</sub> Mp3, Mp4, 3gp
- Dual SIM
- Games
- 2400mAh Li-Ion Battery
- Digital Camera
- Powerful Torch
- FM Radio
- 🏖 Internet, BT
- Call Recording
- Expandable Memory up to 16 GB