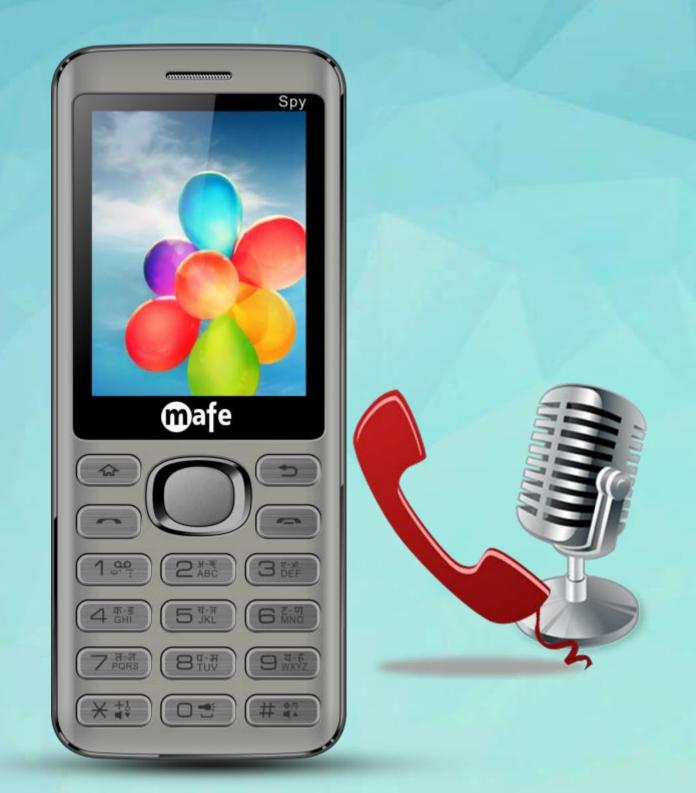

#### **CALL RECORDER**

Can't remember details of last night's chat? You don't have to. With auto call recording, MAFE SPY puts any conversation on record.