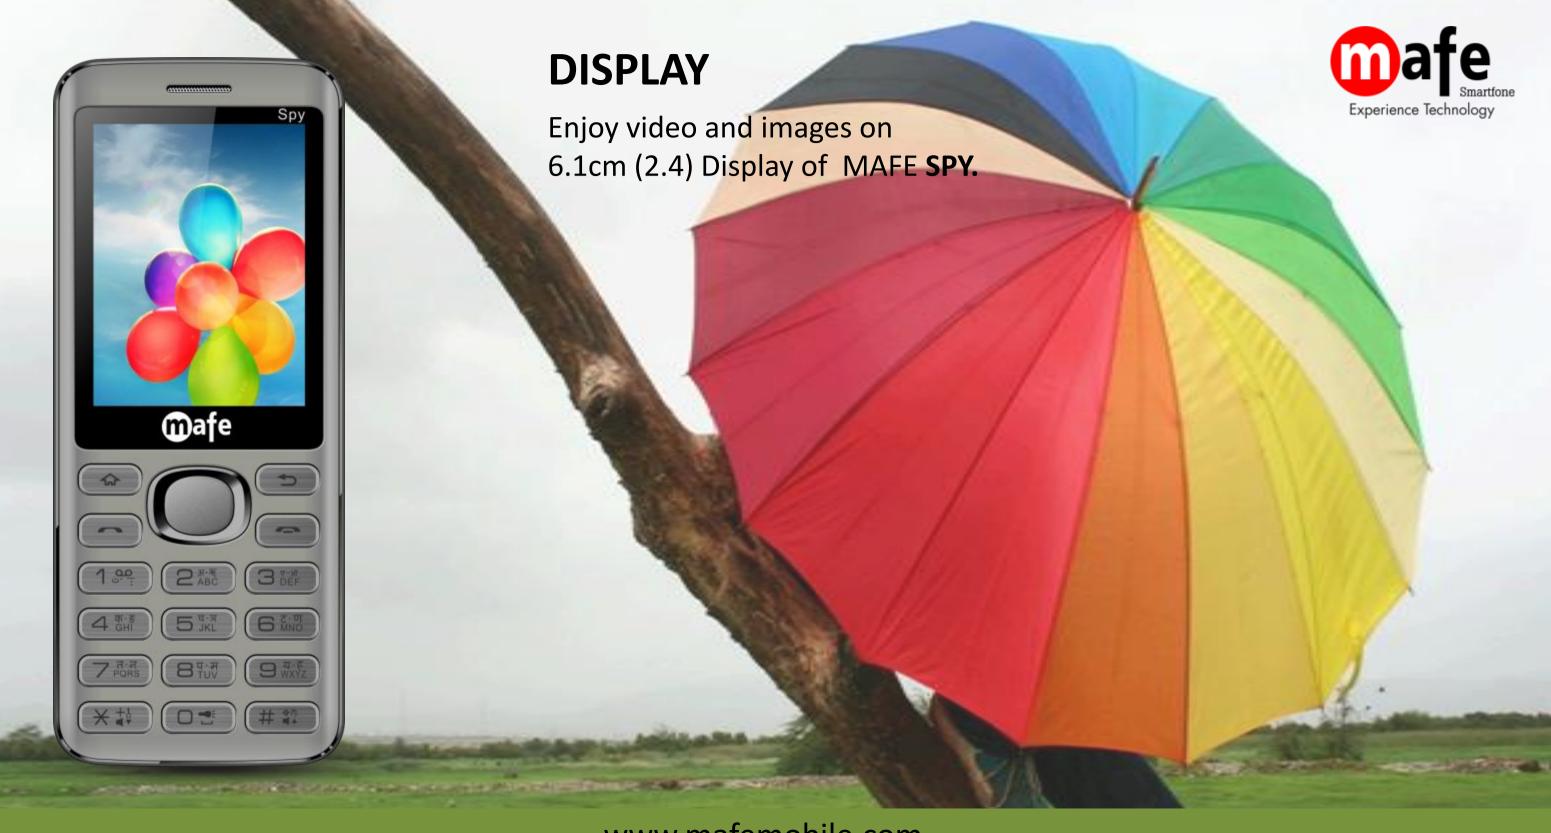

## LANGUAGE

HINDI, ENGLISH, TAMIL, GUJRATI

- 6.1cm (2.4) Display
- **∏**<sub>□</sub> Mp3, Mp4, 3gp
- Dual SIM
- Games
- 2400mAh Li-Ion Battery
- Digital Camera
- Powerful Torch
- FM Radio
- 🏖 Internet, BT
- Call Recording
- Expandable Memory up to 16 GB