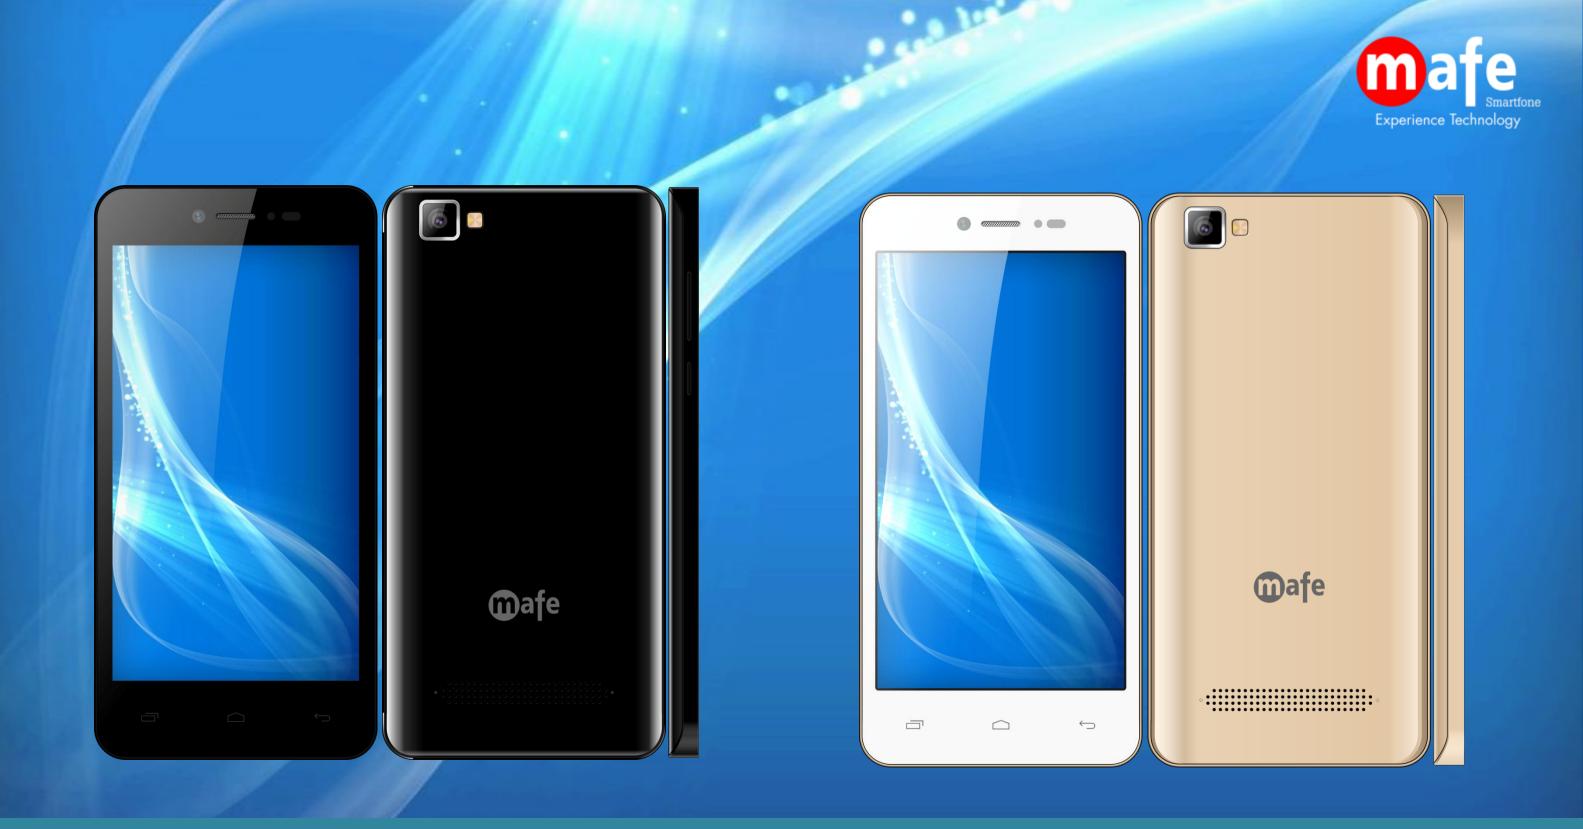

A COLUMN TO A COLU

Shine M810

www.mafemobile.com

**12.7cm (5) FWVGA Display** helps in providing clearer pictures, and a wider viewing screen. It also brings other benefits such as smoother motion, richer and more natural colors on your Smartphone Screen. It makes your viewing experience more pleasurable.

The Smartphone has a 5
MP rear camera with
LED Flash & 2 MP front
with Flash which lets you
capture fun moments in
life. It will help you to
click and shoot
memories.

Everything in Marshmallow feels fast, fluid, and smooth. Moving between home screens and switching between apps is effortless, like turning pages in a book. With Marshmallow, the browsing activity also gets enhanced.

**1.3 Ghz Quad core processor** allows to do multi tasking with several programs at the same time. It increases efficiency, high performance, high speed browsing and can also simultaneously handle multiple threads at a faster rate.